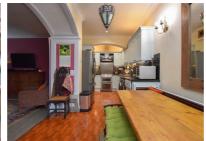

## Pevensey Road, St. Leonards-On-Sea TN38 0LY Offers in excess of £300,000

3

Impressive THREE BEDROOM APARTMENT spanning the lower ground floor of this attractive PERIOD RESIDENCE. Set in a highly desired and leafy location this fantastic property is ideally placed within walking distance of the beach and for access to both West St Leonards and Warrior Square where there are a range of shops, local eateries and a two mainline railway stations with connections to London. The accommodation here is beautifully presented throughout and is arranged as a LARGE LIVING SPACE with a feature fireplace housing a WOOD BURNING STOVE and is open to the kitchen which is FITTED to provide ample storage and there is plenty of room for a full dining table. There are THREE DOUBLE BEDROOMS with the main bedroom measuring an impressive 16'8 x 14'5 together with a MODERN FAMILY BATHROOM where there is a bath with a shower and screen over. Being sold with a LONG LEASE, a SHARE OF FREEHOLD and use of the COMMUNAL GARDENS, this fantastic property would make the PERFECT SEASIDE RETREAT and is not to be missed.