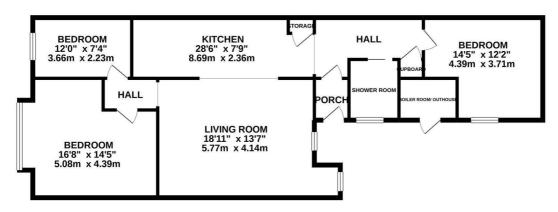

## GROUND FLOOR 1104 sq.ft. (102.5 sq.m.) approx.

## TOTAL FLOOR AREA: 1104 sq.ft. (102.5 sq.m.) approx.

Whilst every attempt has been made to ensure the accuracy of the floorplan contained here, measurements of doors, windows, rooms and any other limen are approximate and no responsibility is taken for any error, emission or mis-statement. This plan is for illustrative purposes only and should be used as such by any prospective purchaser. The services, systems and appliances shown have not been tested and no guarantee as to their operability or efficiency; can be given.