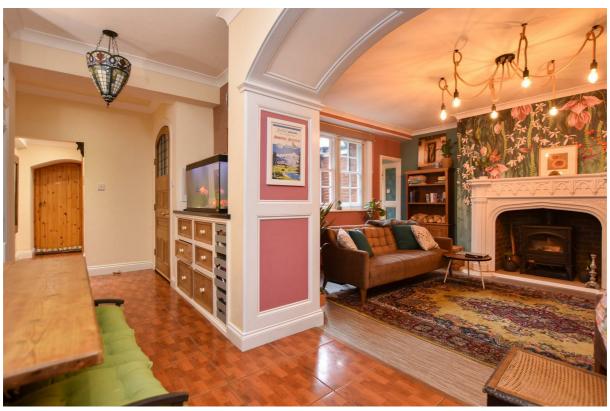

## Pevensey Road, St. Leonards-On-Sea TN38 0LY Offers in excess of £300,000

3

Impressive THREE BEDROOM APARTMENT spanning the lower ground floor of this attractive PERIOD RESIDENCE. Set in a highly desired and leafy location this fantastic property is ideally placed within walking distance of the beach and for access to both West St Leonards and Warrior Square where there are a range of shops, local eateries and a two mainline railway stations with connections to London. The accommodation here is beautifully presented throughout and is arranged as a LARGE LIVING SPACE with a feature fireplace housing a WOOD BURNING STOVE and is open to the kitchen which is FITTED to provide ample storage and there is plenty of room for a full dining table. There are THREE DOUBLE BEDROOMS with the main bedroom measuring an impressive 16'8 x 14'5 together with a MODERN FAMILY BATHROOM where there is a bath with a shower and screen over. Being sold with a LONG LEASE, a SHARE OF FREEHOLD and use of the COMMUNAL GARDENS, this fantastic property would make the PERFECT SEASIDE RETREAT and is not to be missed.