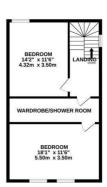

## De Cham Avenue, St. Leonards-On-Sea TN37 6HE Offers in excess of £400,000

4

2

3

E

Impressive FOUR/FIVE BEDROOM terraced family home IN NEED OF MODERNISATION with stunning SEA VIEWS. It's positioned in a SOUGHT AFTER ST. LEONARDS LOCATION within immediate walking distance of local shops, eateries and cafes along with the beach and a mainline railway station with connections to London. Set over THREE STOREYS, the grand accommodation here offers a WEALTH OF ORIGINAL FEATURES and a VERSATILE LAYOUT perfect for family life. The ground floor is arranged with the living room at the rear of the property enjoying a LARGE BAY WINDOW along with a SECOND RECEPTION ROOM to the front of the property, currently being used as a home office but it could also be used as the fifth bedroom. The KITCHEN/DINER is separate and is fitted to provide ample storage space with a stylish central island. There is also a shower room on this floor. The first floor houses two WELL PROPORTIONED double bedrooms with the main bedroom benefitting from an EN-SUITE SHOWER ROOM and there is UTILITY ROOM with space for additional appliances along with a shower room. The upper floor offers two further bedrooms along

BASEMENT 210 sq.ft. (19.6 sq.m.) approx. GROUND FLOOR 784 sq.ft. (72.8 sq.m.) approx. 1ST FLOOR 757 sq.ft. (70.4 sq.m.) approx. 2ND FLOOR 507 sq ft. (47.1 sq m.) approx.

TOTAL FLOOR AREA: 2258 sq.ft. (209.8 sq.m.) approx.