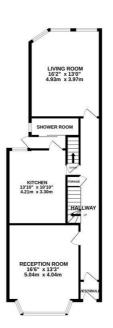

## De Cham Avenue, St. Leonards-On-Sea TN37 6HE Offers in excess of £400,000

4

2

3

E

Impressive FOUR/FIVE BEDROOM terraced family home IN NEED OF MODERNISATION with stunning SEA VIEWS. It's positioned in a SOUGHT AFTER ST. LEONARDS LOCATION within immediate walking distance of local shops, eateries and cafes along with the beach and a mainline railway station with connections to London. Set over THREE STOREYS, the grand accommodation here offers a WEALTH OF ORIGINAL FEATURES and a VERSATILE LAYOUT perfect for family life. The ground floor is arranged with the living room at the rear of the property enjoying a LARGE BAY WINDOW along with a SECOND RECEPTION ROOM to the front of the property, currently being used as a home office but it could also be used as the fifth bedroom. The KITCHEN/DINER is separate and is fitted to provide ample storage space with a stylish central island. There is also a shower room on this floor. The first floor houses two WELL PROPORTIONED double bedrooms with the main bedroom benefitting from an EN-SUITE SHOWER ROOM and there is UTILITY ROOM with space for additional appliances along with a shower room. The upper floor offers two further bedrooms along

BASEMENT 210 sq.ft. (19.6 sq.m.) approx. GROUND FLOOR 784 sq.ft. (72.8 sq.m.) approx. 1ST FLOOR 757 sq.ft. (70.4 sq.m.) approx. 2ND FLOOR 507 sq ft. (47.1 sq m.) approx.

TOTAL FLOOR AREA: 2258 sq.ft. (209.8 sq.m.) approx.