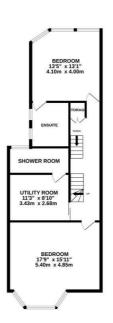

## De Cham Avenue, St. Leonards-On-Sea TN37 6HE Offers in excess of £400,000

4

2

3

E

Impressive FOUR/FIVE BEDROOM terraced family home IN NEED OF MODERNISATION with stunning SEA VIEWS. It's positioned in a SOUGHT AFTER ST. LEONARDS LOCATION within immediate walking distance of local shops, eateries and cafes along with the beach and a mainline railway station with connections to London. Set over THREE STOREYS, the grand accommodation here offers a WEALTH OF ORIGINAL FEATURES and a VERSATILE LAYOUT perfect for family life. The ground floor is arranged with the living room at the rear of the property enjoying a LARGE BAY WINDOW along with a SECOND RECEPTION ROOM to the front of the property, currently being used as a home office but it could also be used as the fifth bedroom. The KITCHEN/DINER is separate and is fitted to provide ample storage space with a stylish central island. There is also a shower room on this floor. The first floor houses two WELL PROPORTIONED double bedrooms with the main bedroom benefitting from an EN-SUITE SHOWER ROOM and there is UTILITY ROOM with space for additional appliances along with a shower room. The upper floor offers two further bedrooms along

BASEMENT 210 sq.ft. (19.6 sq.m.) approx. GROUND FLOOR 784 sq.ft. (72.8 sq.m.) approx. 1ST FLOOR 757 sq.ft. (70.4 sq.m.) approx. 2ND FLOOR 507 sq ft. (47.1 sq m.) approx.

TOTAL FLOOR AREA: 2258 sq.ft. (209.8 sq.m.) approx.