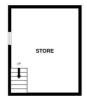

BASEMENT 210 sq.ft. (19.6 sq.m.) approx. GROUND FLOOR 784 sq.ft. (72.8 sq.m.) approx. 1ST FLOOR 757 sq.ft. (70.4 sq.m.) approx. 2ND FLOOR 507 sq ft. (47.1 sq m.) approx.

TOTAL FLOOR AREA: 2258 sq.ft. (209.8 sq.m.) approx.