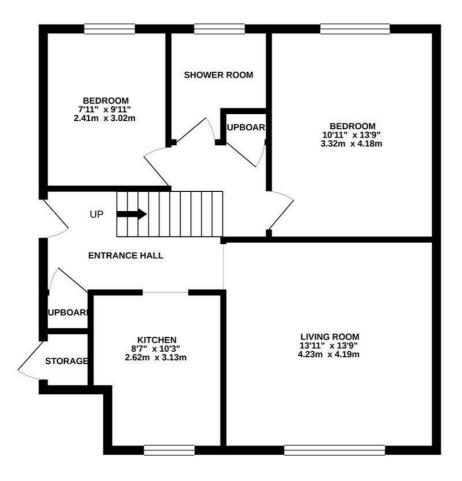

## GROUND FLOOR 684 sq.ft. (63.5 sq.m.) approx.

TOTAL FLOOR AREA: 684 sq.ft. (63.5 sq.m.) approx. While every attempt has been made to ensure the accuracy of the floorplan contained here, measurements density of the ensurement. The joint of the distancing properties of and attached to used as tooth type prospective partaless. The stores of the distancing properties of and attached to used as tooth type prospective partaless. The stores of the distancing properties of and attached to used as tooth type as to the openalized with the stores of the stores of the distancing properties of the distances of the