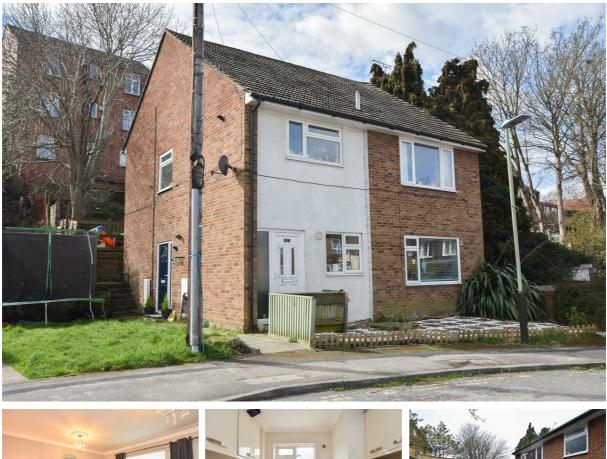

## Brookland Close, Hastings TN34 2DF Offers in excess of £190,000

Deceptively spacious two bedroom SPLIT LEVEL APARTMENT with off road parking and a PRIVATE GARDEN set in a SOUGHT AFTER BLACKLANDS LOCATION. It's within close proximity of popular Primary Schools, Alexandra Park, Hastings Town Centre and a short walk from Ore railway station. Accessed via a PRIVATE ENTRANCE the accommodation here enjoys GENEROUS PROPORTIONS and is arranged as a BRIGHT LIVING ROOM which measures 13'9 x 13'11 providing plenty of space for a full diving table along with a MODERN FIITED KITCHEN with integrated appliances. On the upper floor there are TWO DOUBLE BEDROOMS both with a rear aspect overlooking the garden together with a shower room. There is a private area of garden to the rear which is mainly decked offering the perfect space to entertain or dine al-fresco while the front of the property provides a driveway with OFF ROAD PARKING FOR TWO VEHICLES. Being sold with a SHARE OF FREEHOLD, this fantastic property would make the PERFECT FIRST TIME HOME.