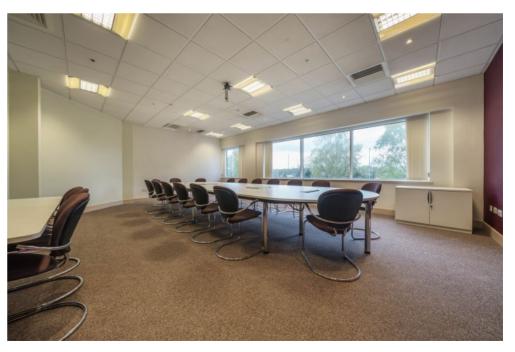

The offices are fit out to a high specification centred around the buildings central core that incorporates WCs, alongside stair and lift provisions to all floors.

The Property offers a feature reception area, and office specification that includes; air conditioning throughout, suspended ceilings with inset lighting, carpeted flooring, and perimeter trunking.