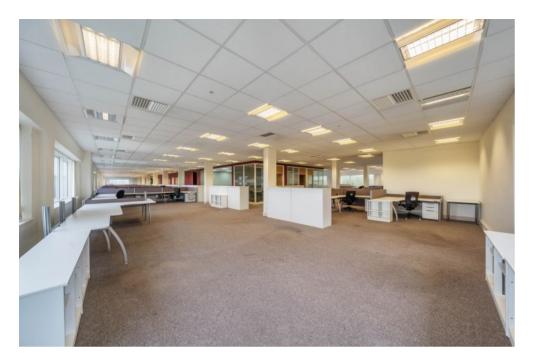

The offices are fit out to a high specification centred around the buildings central core that incorporates WCs, alongside stair and lift provisions to all floors.

The Property offers a feature reception area, and office specification that includes; air conditioning throughout, suspended ceilings with inset lighting, carpeted flooring, and perimeter trunking.