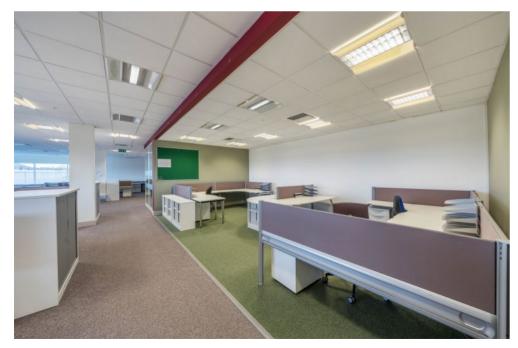

## THE PROPERTY

A rare opportunity to lease high quality HQ style office accommodation in Lincoln's prime commercial district.

The Property comprises a modern and detached office building, with frontage on to Doddington Road in Lincoln.

The offices are fit out to a high specification centred around the buildings central core that incorporates WCs, alongside stair and lift provisions to all floors.

The Property offers a feature reception area, and office specification that includes; air conditioning throughout, suspended ceilings with inset lighting, carpeted flooring, and perimeter trunking.