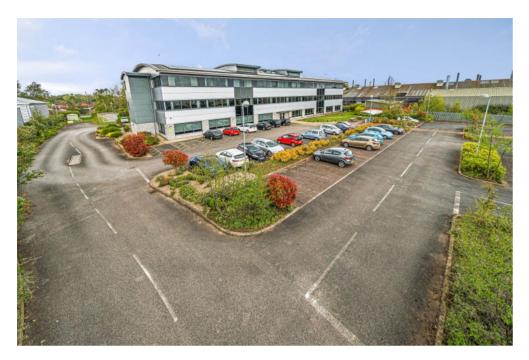

## THE PROPERTY

A rare opportunity to lease high quality HQ style office accommodation in Lincoln's prime commercial district.

The Property comprises a modern and detached office building, with frontage on to Doddington Road in Lincoln.

### **ACCOMMODATION**

The Property has been measured in accordance with the prevailing RICS Property Measurement Standards.

We are able to offer accommodation ranging in size from 6,077 to 20,909 sq. ft, together with allocated parking at a ratio of 1:225 sq.ft.