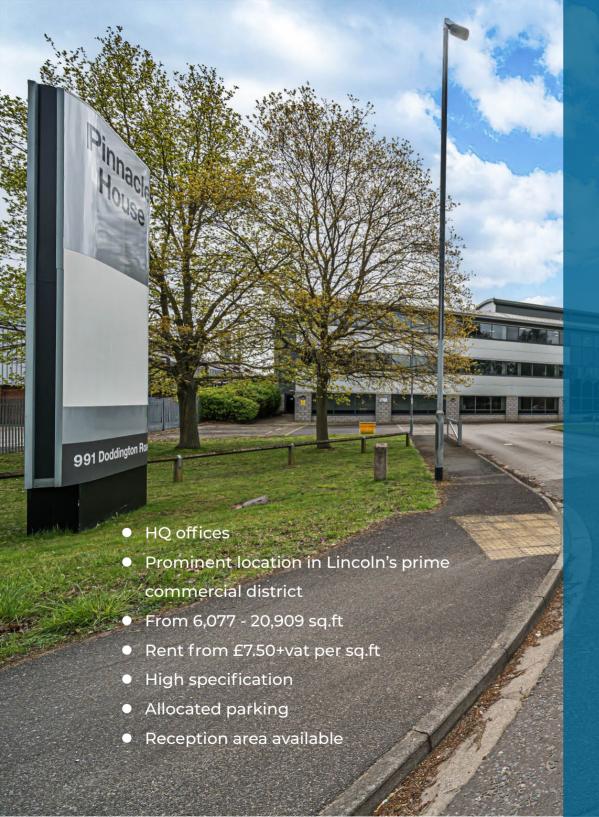

## THE PROPERTY

A rare opportunity to lease high quality HQ style office accommodation in Lincoln's prime commercial district.

The Property comprises a modern and detached office building, with frontage on to Doddington Road in Lincoln.

### **ACCOMMODATION**

The Property has been measured in accordance with the prevailing RICS Property Measurement Standards.

We are able to offer accommodation ranging in size from 6,077 to 20,909 sq. ft, together with allocated parking at a ratio of 1:225 sq.ft.

#### Price

The accommodation is available at a rent equating to £7.50 +VAT per sq.ft.