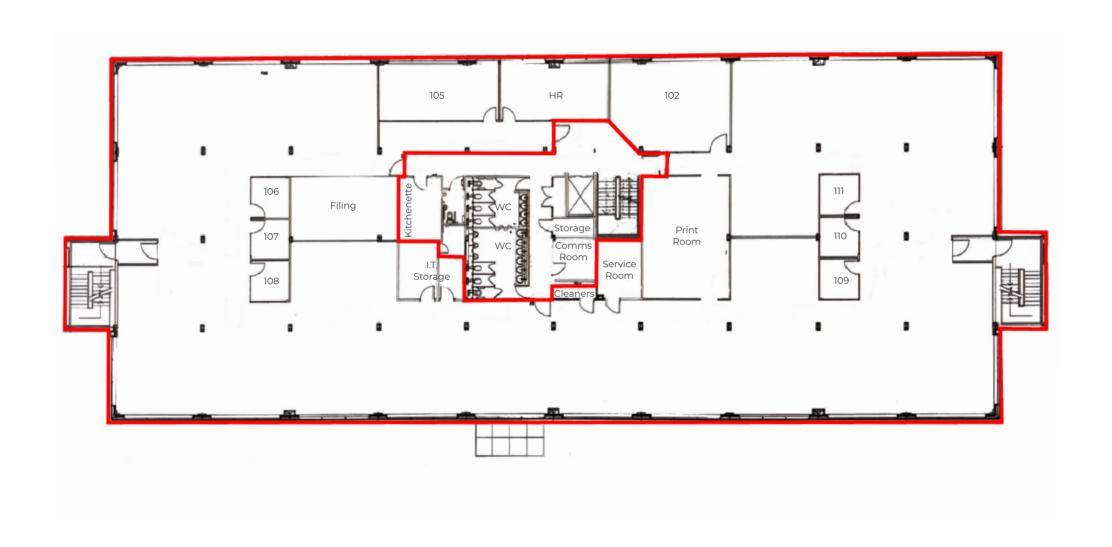

roperty has been measured in accordance with the prevailing RICS Property Measurement Standards.

We are able to offer accommodation ranging in size from 6,077 to 20,909 sq. ft, together with allocated parking at a ratio of 1:225 sq.ft.

Office furniture may be available up on application and interested parties are advised to contact the sole agents for further details.

| ACCOMMODATION | M <sup>2</sup> | FT <sup>2</sup> |
|---------------|----------------|-----------------|
| Ground Floor  | 565            | 6,077           |
| First Floor   | 1,378          | 14,832          |
| Reception     | 63.78          | 686             |
| Total         | 2,070.56       | 21,595          |



















# Floorplan - Ground Floor Available Space



# Floorplan - First Floor Available Space



# **FURTHER INFORMATION**

#### Services

Mains services water, electric and drainage are connected to the Property.

Prospective tenants are advised to make their own enquiries into the adequacy of those supplies.

#### Price

The accommodation is available at a rent equating to £7.50 +VAT per sq.ft.

#### Tenure

The Property is available to let, by way of a new full repair and insuring (FRI) lease for a minimum period of 5 years, or longer by negotiation.

#### Service Charge

A Service Charge will be levied to cover a proportion of the costs associated with the running and maintenance of the communal areas of the Property. Further details are available on request.

#### VAT

VAT will be charged in addition at the appropriate rate.

### **Legal Costs**

Each party is responsible for t