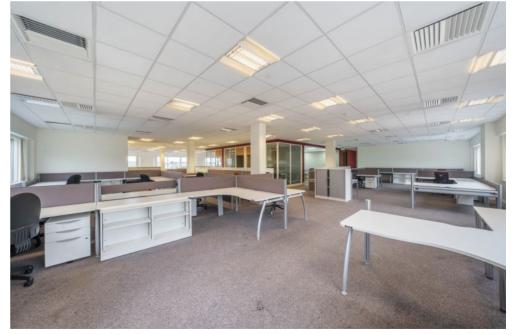

## THE PROPERTY

A rare opportunity to lease high quality HQ style office accommodation in Lincoln's prime commercial district.

The Property comprises a modern and detached office building, with frontage on to Doddington Road in Lincoln.

The offices are fit out to a high specification centred around the buildings central core that incorporates WCs, alongside stair and lift provisions to all floors.

The Property offers a feature reception area, and office specification that includes; air conditioning throughout, suspended ceilings with inset lighting, carpeted flooring, and perimeter trunking.