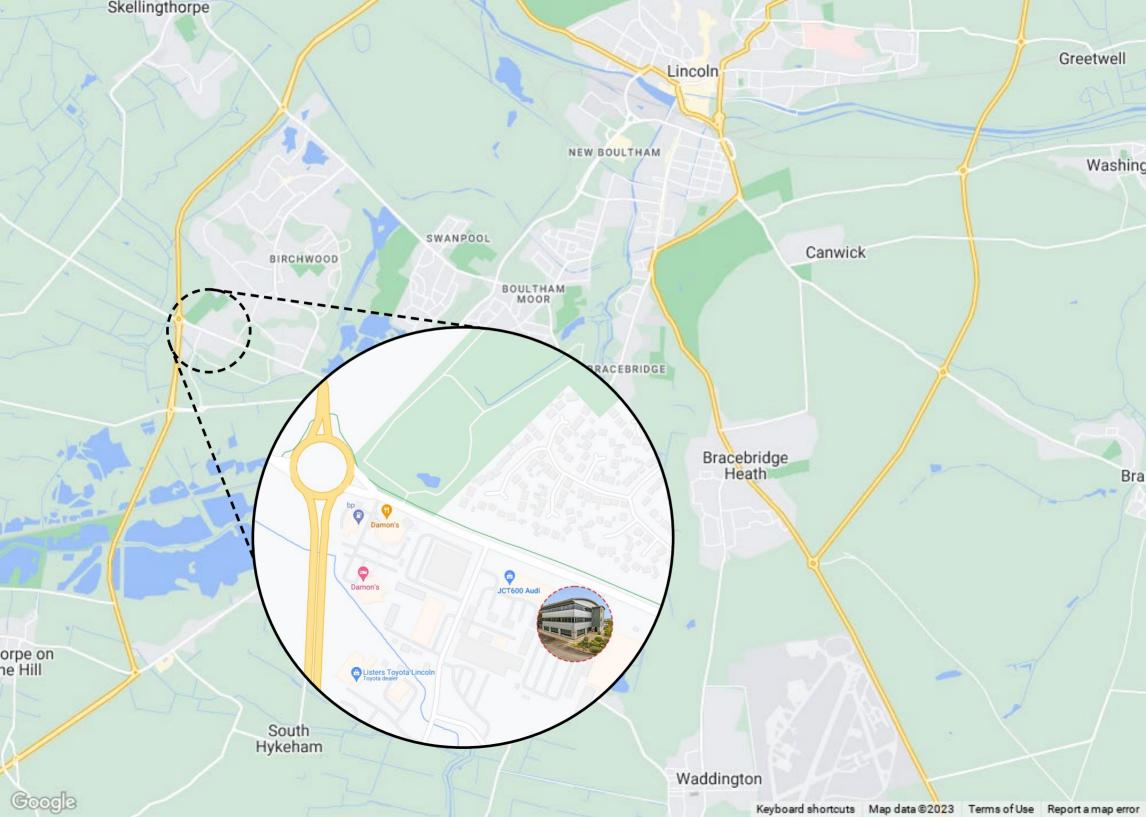

## THE PROPERTY

A rare opportunity to lease high quality HQ style office accommodation in Lincoln's prime commercial district.

The Property comprises a modern and detached office building, with frontage on to Doddington Road in Lincoln.