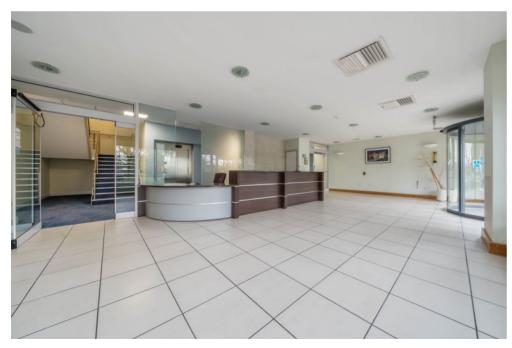

The offices are fit out to a high specification centred around the buildings central core that incorporates WCs, alongside stair and lift provisions to all floors.

The Property offers a feature reception area, and office specification that includes; air conditioning throughout, suspended ceilings with inset lighting, carpeted flooring, and perimeter trunking.