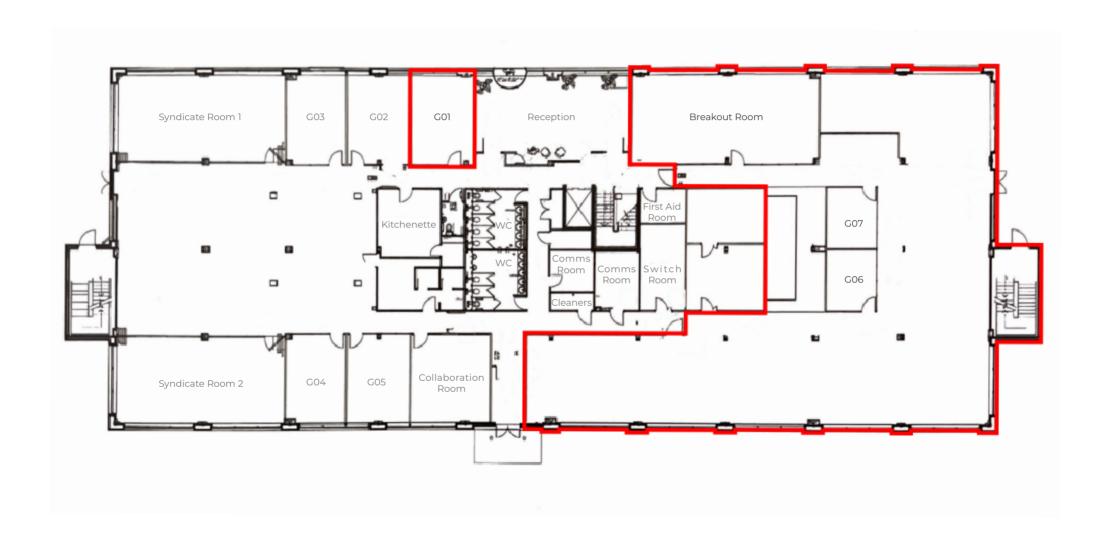

meter trunking.

### **ACCOMMODATION**

The Property has been measured in accordance with the prevailing RICS Property Measurement Standards.

We are able to offer accommodation ranging in size from 6,077 to 20,909 sq. ft, together with allocated parking at a ratio of 1:225 sq.ft.

Office furniture may be available up on application and interested parties are advised to contact the sole agents for further details.

| ACCOMMODATION | M <sup>2</sup> | FT <sup>2</sup> |
|---------------|----------------|-----------------|
| Ground Floor  | 565            | 6,077           |
| First Floor   | 1,378          | 14,832          |
| Reception     | 63.78          | 686             |
| Total         | 2,070.56       | 21,595          |



















# Floorplan - Ground Floor Available Space



# Floorplan - First Floor Available Space



# **FURTHER INFORMATION**

#### Services

Mains services water, electric and drainage are connected to the Property.

Prospective tenants are advised to make their own enquiries into the adequacy of those supplies.

#### Price

The accommodation is available at a rent equating to £7.50 +VAT per sq.ft.

#### Tenure

The Property is available to let, by way of a new full repair and insuring (FRI) lease for a minimum period of 5 years, or longer by negotiation.

#### Service Charge

A Service Charge will be levied to cover a proportion of the costs associated with the running and maintenance of the communal areas of the Property. Further details are available on request.

#### VAT

VAT will be charged in addition at the appropriate rate.

### **L