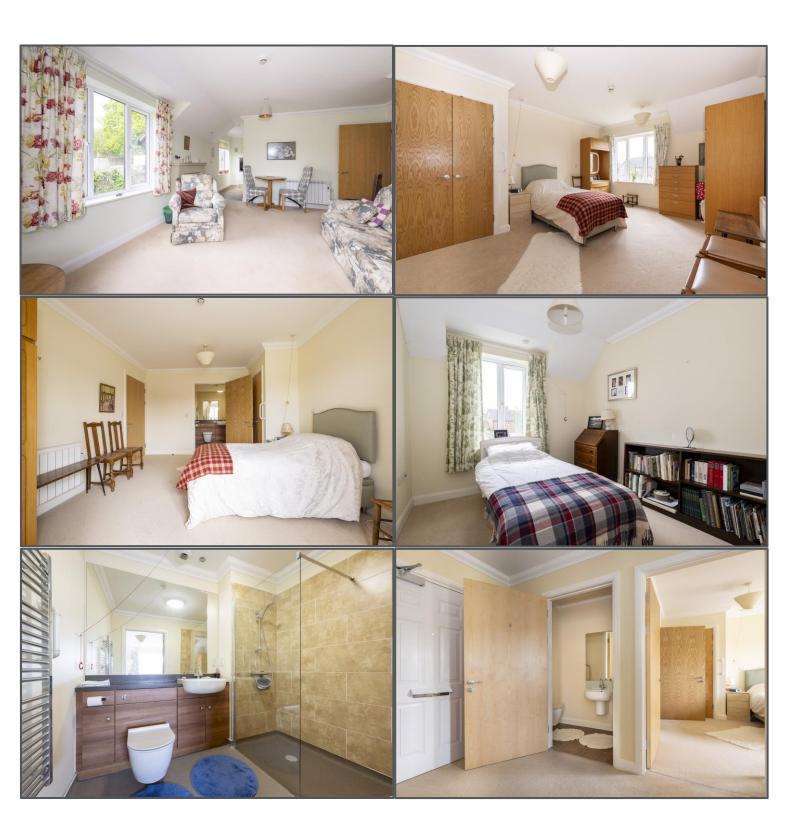

Linum Lane, Uckfield, TN22 3FH

This bright and airy first-floor retirement apartment offers comfortable and convenient living in a peaceful setting. The welcoming entrance hallway leads to an open-plan lounge/kitchen/diner, creating a generous living space perfect for relaxing or entertaining. The property features two double bedrooms, with the larger benefiting from an en-suite shower room. There's also a separate WC for added convenience, along with a useful utility room. Residents enjoy access to beautifully maintained communal gardens and an allocated parking space, with additional visitor parking available. Each apartment also has the added benefit of optional access to the adjoining care home facilities, where tailored care packages and meal services can be arranged if required. With no onward chain, this is a wonderful opportunity to secure a comfortable home in a supportive community.