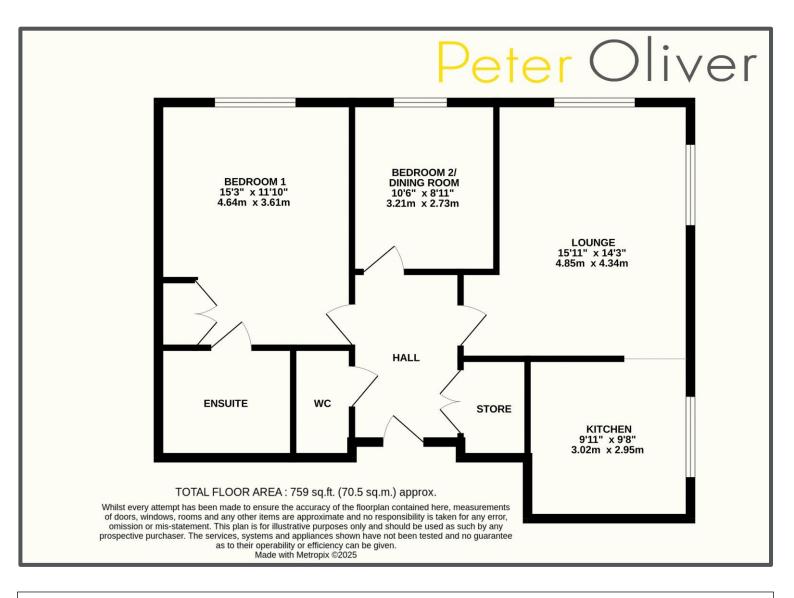

Linum Lane, Uckfield, TN22 3FH

This bright and airy first-floor retirement apartment offers comfortable and convenient living in a peaceful setting. The welcoming entrance hallway leads to an open-plan lounge/kitchen/diner, creating a generous living space perfect for relaxing or entertaining. The property features two double bedrooms, with the larger benefiting from an en-suite shower room. There's also a separate WC for added convenience, along with a useful utility room. Residents enjoy access to beautifully maintained communal gardens and an allocated parking space, with additional visitor parking available. Each apartment also has the added benefit of optional access to the adjoining care home facilities, where tailored care packages and meal services can be arranged if required. With no onward chain, this is a wonderful opportunity to secure a comfortable home in a supportive community.