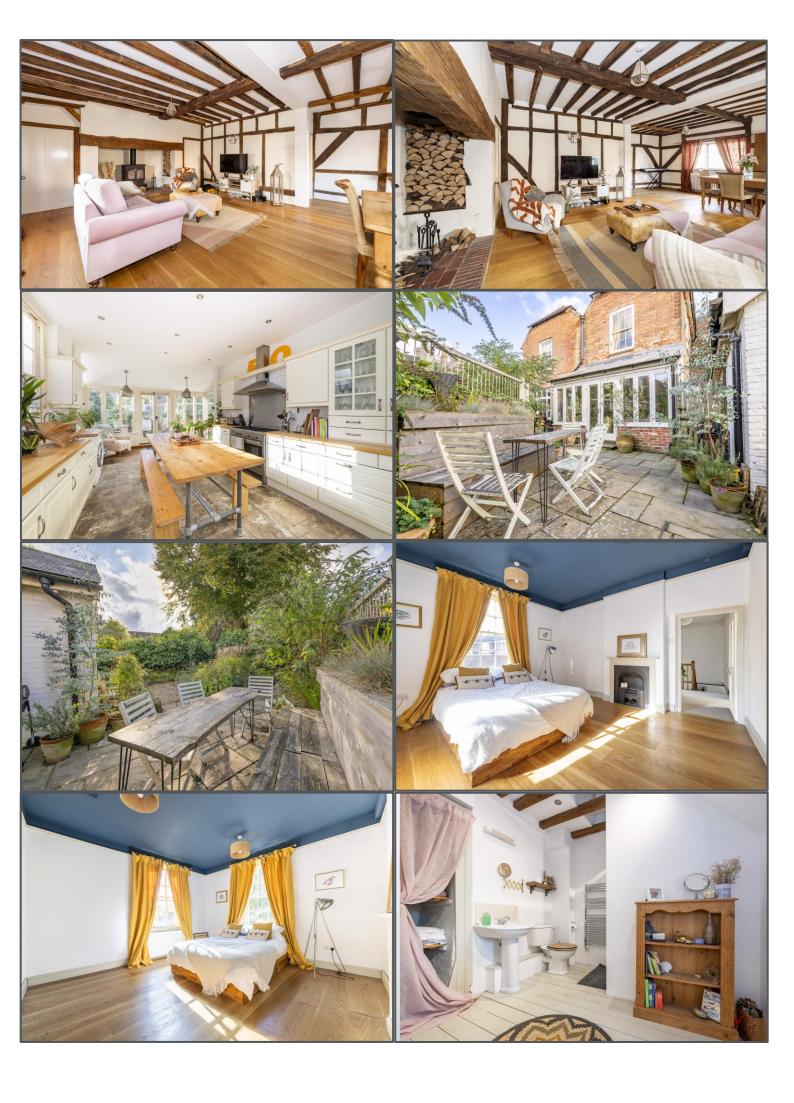

## **EPC RATING**

rrent: Potential:
EPC Awaited

GUIDE PRICE £500,000 - £525,000

High Street, Uckfield, TN22 1EH

This beautiful character, Grade II Listed semi-detached house, located in central Uckfield is within walking distance of the mainline train station and bus services. With impressive period features and plenty of space for the whole family, the property comprises of a large entrance hall with staircase leading to the first floor, downstairs WC, a stunning kitchen which has been extended to create a dining area/sunroom which is perfect for entertaining and a large, bright living room with feature log burner and handy storage cupboard. On the first floor you will find 3 double bedrooms, bedroom 1 having a fireplace and en-suite shower room, bedroom 2 which also has a fireplace and built in cupboard and bedroom 3 which is double aspect so lots of natural light. There is also a fair-sized family bathroom with shower. Outside, the property comes with two parking spaces, a sunny private garden and also use of the communal gardens. This home has so much space on offer it must be viewed to be appreciated!