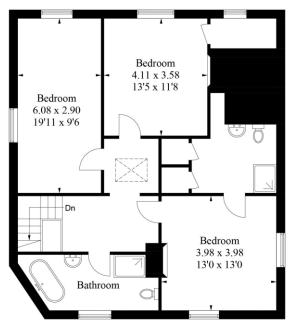

## Peter Oliver

First Floor

High Street, Uckfield, East Sussex, TN22

Approximate Gross Internal Area = 191.9 sq m / 2065 sq ft

Illustration for identification purposes only, measurements are approximate, not to scale. (ID1130349)

## **EPC RATING**

rrent: Potential:
EPC Awaited

GUIDE PRICE £500,000 - £525,000

High Street, Uckfield, TN22 1EH

This beautiful character, Grade II Listed semi-detached house, located in central Uckfield is within walking distance of the mainline train station and bus services. With impressive period features and plenty of space for the whole family, the property comprises of a large entrance hall with staircase leading to the first floor, downstairs WC, a stunning kitchen which has been extended to create a dining area/sunroom which is perfect for entertaining and a large, bright living room with feature log burner and handy storage cupboard. On the first floor you will find 3 double bedrooms, bedroom 1 having a fireplace and en-suite shower room, bedroom 2 which also has a fireplace and built in cupboard and bedroom 3 which is double aspect so lots of natural light. There is also a fair-sized family bathroom with shower. Outside, the property comes with two parking spaces, a sunny private garden and also use of the communal gardens. This home has so much space on offer it must be viewed to be appreciated!