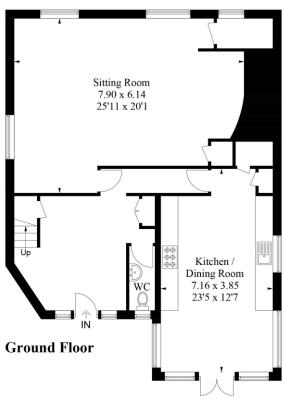

## Peter Oliver

First Floor

High Street, Uckfield, East Sussex, TN22

Approximate Gross Internal Area = 191.9 sq m / 2065 sq ft

Illustration for identification purposes only, measurements are approximate, not to scale. (ID1130349)

## **EPC RATING**

rrent: Potential:
EPC Awaited

GUIDE PRICE £500,000 - £525,000

High Street, Uckfield, TN22 1EH

This beautiful character, Grade II Listed semi-detached house, located in central Uckfield is within walking distance of the mainline train station and bus services. With impressive period features and plenty of space for the whole family, the property comprises of a large entrance hall with staircase leading to the first floor, downstairs WC, a stunning kitchen which has been extended to create a dining area/sunroom which is perfect for entertaining and a large, bright living room with feature log burner and handy storage cupboard. On the first floor you will find 3 double bedrooms, bedroom 1 having a fireplace and en-suite shower room, bedroom 2 which also has a fireplace and built in cupboard and bedroom 3 which is double aspect so lots of natural light. There is also a fair-sized family bathroom with shower. Outside, the property comes with two parking spaces, a sunny private garden and also use of the communal gardens. This home has so much space on offer it must be viewed to be appreciated!