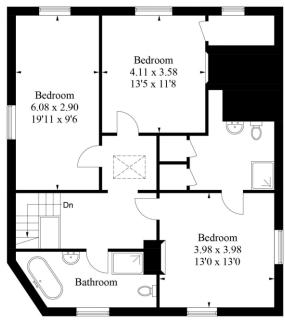

#### High Street, Uckfield, TN22 1EH

This beautiful character, Grade II Listed semi-detached house, located in central Uckfield is within walking distance of the mainline train station and bus services. With impressive period features and plenty of space for the whole family, the property comprises of a large entrance hall with staircase leading to the first floor, downstairs WC, a stunning kitchen which has been extended to create a dining area/sunroom which is perfect for entertaining and a large, bright living room with feature log burner and handy storage cupboard. On the first floor you will find 3 double bedrooms, bedroom 1 having a fireplace and en-suite shower room, bedroom 2 which also has a fireplace and built in cupboard and bedroom 3 which is double aspect so lots of natural light. There is also a fair-sized family bathroom with shower. Outside, the property comes with two parking spaces, a sunny private garden and also use of the communal gardens. This home has so much space on offer it must be viewed to be appreciated!

## Peter Oliver

First Floor

High Street, Uckfield, East Sussex, TN22

Approximate Gross Internal Area = 191.9 sq m / 2065 sq ft

Illustration for identification purposes only, measurements are approximate, not to scale. (ID1130349)