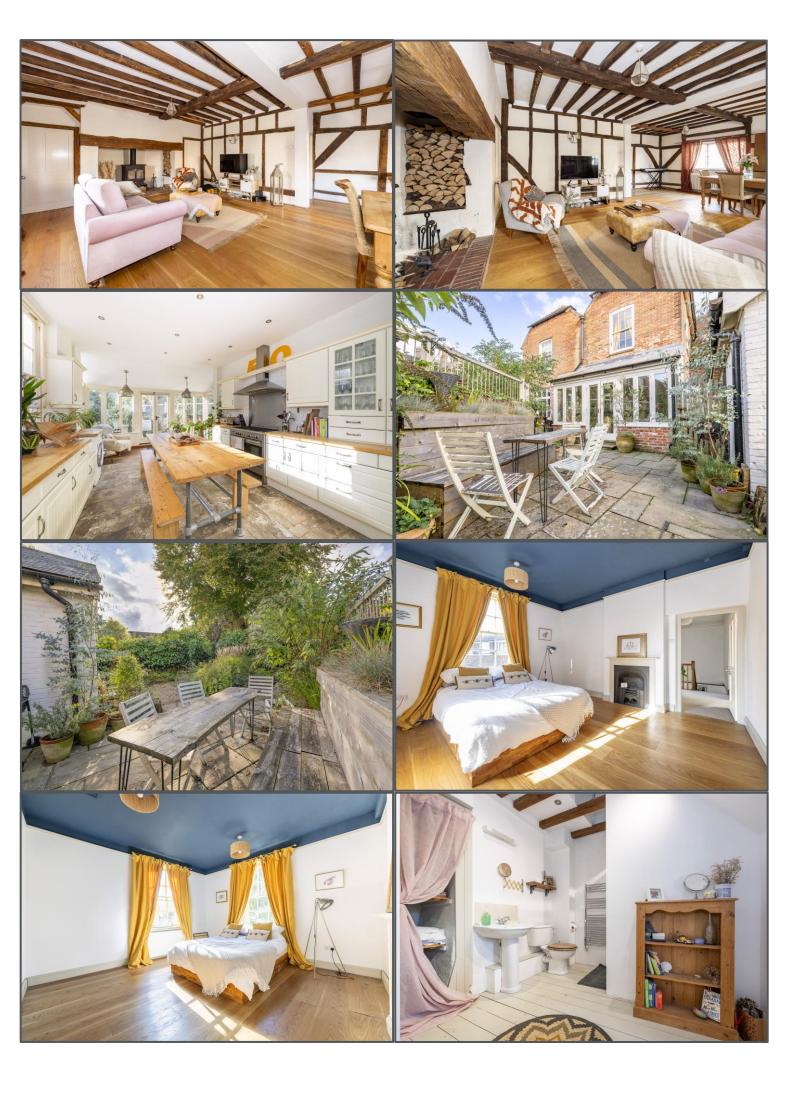

#### High Street, Uckfield, TN22 1EH

This beautiful character, Grade II Listed semi-detached house, located in central Uckfield is within walking distance of the mainline train station and bus services. With impressive period features and plenty of space for the whole family, the property comprises of a large entrance hall with staircase leading to the first floor, downstairs WC, a stunning kitchen which has been extended to create a dining area/sunroom which is perfect for entertaining and a large, bright living room with feature log burner and handy storage cupboard. On the first floor you will find 3 double bedrooms, bedroom 1 having a fireplace and en-suite shower room, bedroom 2 which also has a fireplace and built in cupboard and bedroom 3 which is double aspect so lots of natural light. There is also a fair-sized family bathroom with shower. Outside, the property comes with two parking spaces, a sunny private garden and also use of the communal gardens. This home has so much space on offer it must be viewed to be appreciated!