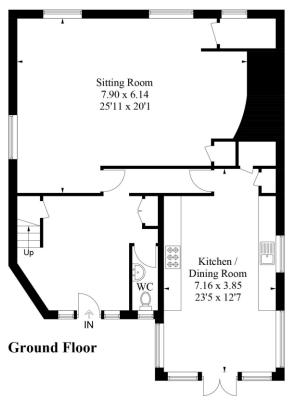

#### High Street, Uckfield, TN22 1EH

This beautiful character, Grade II Listed semi-detached house, located in central Uckfield is within walking distance of the mainline train station and bus services. With impressive period features and plenty of space for the whole family, the property comprises of a large entrance hall with staircase leading to the first floor, downstairs WC, a stunning kitchen which has been extended to create a dining area/sunroom which is perfect for entertaining and a large, bright living room with feature log burner and handy storage cupboard. On the first floor you will find 3 double bedrooms, bedroom 1 having a fireplace and en-suite shower room, bedroom 2 which also has a fireplace and built in cupboard and bedroom 3 which is double aspect so lots of natural light. There is also a fair-sized family bathroom with shower. Outside, the property comes with two parking spaces, a sunny private garden and also use of the communal gardens. This home has so much space on offer it must be viewed to be appreciated!

## Peter Oliver

First Floor

High Street, Uckfield, East Sussex, TN22

Approximate Gross Internal Area = 191.9 sq m / 2065 sq ft

Illustration for identification purposes only, measurements are approximate, not to scale. (ID1130349)