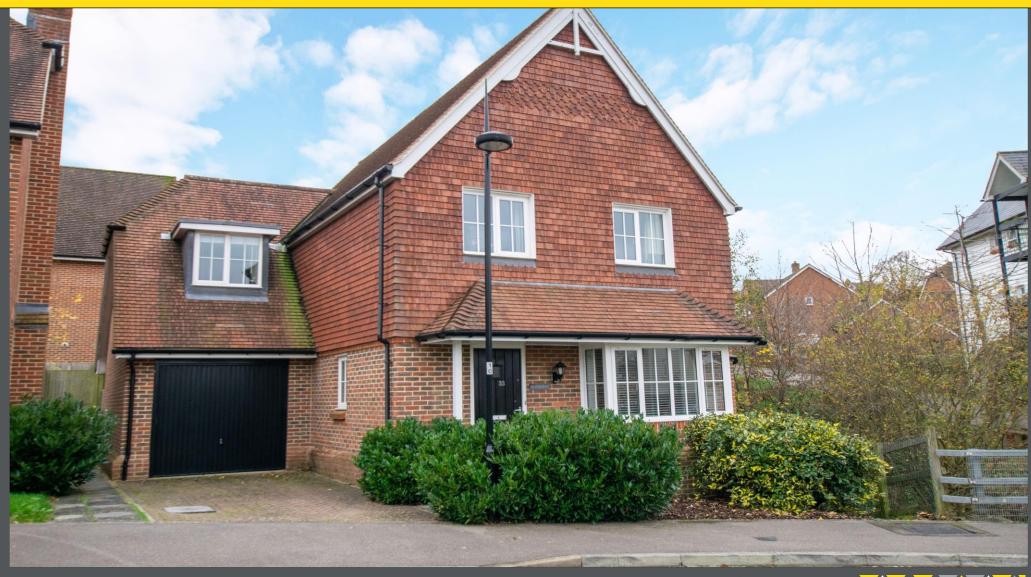

## Teelings Drive, Uckfield, TN22 5GE

£485,000

Open Plan Lounge/Diner

Secluded Garden

Feature Kitchen/Breakfast Room

Driveway & Garage

## **DESCRIPTION**

This beautifully presented four-bedroom detached home has excellent kerb appeal with its brick and tile hung façade and offers off road parking and a single garage. The house is located on the sought-after Fernley Park development on the edge of Uckfield town with easy access on foot to the high street shops, restaurants and railway station. The property offers really great living space and will suit even large families comfortably. On the ground floor is a hallway, cloakroom, a wonderful open plan kitchen/breakfast room with integrated appliances and lots of worktop and storage space and a separate lounge/diner which is bright and roomy. The latter benefits from large windows and has French doors to the garden beyond with all rooms presented to a high standard of finish. On the first floor are three double bedrooms and large single plus family bathroom and an en-suite shower room off the main. The theme of space and light continues upstairs with all areas offering a lovely airy feel, helped by the wonderful open outlook to the front where the house has views over the green space and pond. Finally, the property has a lovely private garden which is South Westerly in aspect with a good-sized lawn and patio as well as a summerhouse on a raised stone terrace. The garden is ideal for entertaining with friends or for children to play safely in for example and completes the feature list of this wonderful family home very nicely indeed. Any children will also be pleased to know there is a playground located very close by.