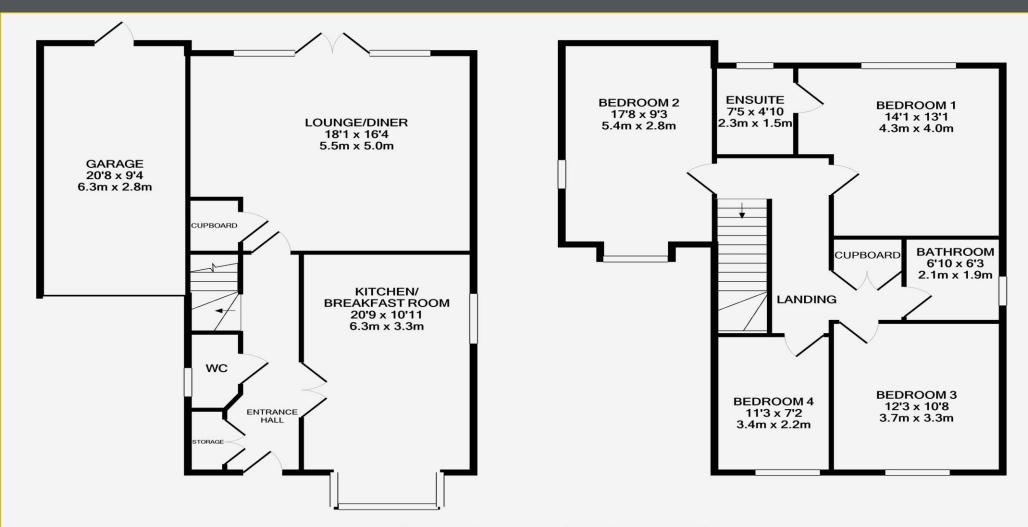

## TOTAL APPROX. FLOOR AREA 1601 SQ.FT. (148.8 SQ.M.)

Whilst every attempt has been made to ensure the accuracy of the floor plan contained here, measurements of doors, windows, rooms and any other items are approximate and no responsibility is taken for any error, omission, or mis-statement. This plan is for illustrative purposes only and should be used as such by any prospective purchaser. The services, systems and appliances shown have not been tested and no guarantee as to their operability or efficiency can be given

Made with Metropix ©2020

Peter Oliver

103 High Street, Uckfield, TN22 1RN
01825 703000