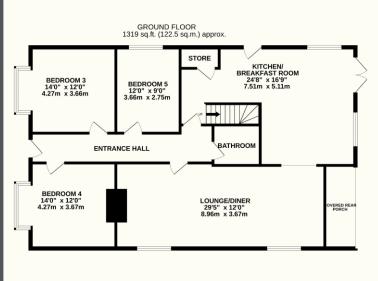

### Station Road, Isfield, TN22 5XG

Location, location, location! A popular saying in the property market but very appropriate in this situation as this chalet bungalow is in the sought after village of Isfield. We could equally have started with Space, space, space as this property offers huge accommodation over two floors with 6 bedrooms and 2 very spacious reception rooms! Offered for sale with no ongoing chain this large property has lots for features on top of the space and location. To the front there is a big driveway which leads to an amazing garage. This garage is going to make the house really stand out as it's an enormous brick structure of over 30ft by 18ft with external steps up to an attic/storage space which, subject to gaining the necessary consents, could be converted into further accommodation. On the ground floor there are three double bedrooms, two of which boast bay windows to the front. There's a ground floor bathroom (one of three in the property) before you get to the open plan reception rooms. The lounge/diner is dual aspect with windows to the side and doors out to the rear garden. This room links on in an L shape to the kitchen/breakfast room which is also dual aspect with windows and doors to two sides. Upstairs there are three other bedrooms, another bathroom, and a shower room. The bedrooms up here also have access to eaves storage areas just in case you need even more space! The garden to the rear is another fantastic feature and overall, this must tick so many boxes for families. One not to be missed!

#### TOTAL FLOOR AREA: 2823 sq.ft. (262.2 sq.m.) approx.

Whilst every attempt has been made to ensure the accuracy of the floorplan contained here, measurements of doors, windows, rooms and any other items are approximate and no responsibility is taken for any error, omission or mis-statement. This plan is for illustrative purposes only and should be used as such by any prospective purchaser. The services, systems and appliances shown have not been tested and no guarantee as to their operability or efficiency can be given.