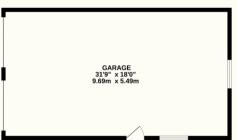

### Station Road, Isfield, TN22 5XG

Location, location, location! A popular saying in the property market but very appropriate in this situation as this chalet bungalow is in the sought after village of Isfield. We could equally have started with Space, space, space as this property offers huge accommodation over two floors with 6 bedrooms and 2 very spacious reception rooms! Offered for sale with no ongoing chain this large property has lots for features on top of the space and location. To the front there is a big driveway which leads to an amazing garage. This garage is going to make the house really stand out as it's an enormous brick structure of over 30ft by 18ft with external steps up to an attic/storage space which, subject to gaining the necessary consents, could be converted into further accommodation. On the ground floor there are three double bedrooms, two of which boast bay windows to the front. There's a ground floor bathroom (one of three in the property) before you get to the open plan reception rooms. The lounge/diner is dual aspect with windows to the side and doors out to the rear garden. This room links on in an L shape to the kitchen/breakfast room which is also dual aspect with windows and doors to two sides. Upstairs there are three other bedrooms, another bathroom, and a shower room. The bedrooms up here also have access to eaves storage areas just in case you need even more space! The garden to the rear is another fantastic feature and overall, this must tick so many boxes for families. One not to be missed!

#### TOTAL FLOOR AREA: 2823 sq.ft. (262.2 sq.m.) approx.

Whilst every attempt has been made to ensure the accuracy of the floorplan contained here, measurements of doors, windows, rooms and any other items are approximate and no responsibility is taken for any error, omission or mis-statement. This plan is for illustrative purposes only and should be used as such by any prospective purchaser. The services, systems and appliances shown have not been tested and no guarantee as to their operability or efficiency can be given.