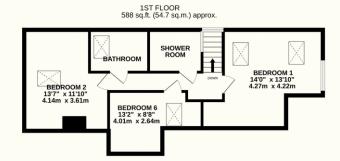

### Station Road, Isfield, TN22 5XG

Location, location, location! A popular saying in the property market but very appropriate in this situation as this chalet bungalow is in the sought after village of Isfield. We could equally have started with Space, space, space as this property offers huge accommodation over two floors with 6 bedrooms and 2 very spacious reception rooms! Offered for sale with no ongoing chain this large property has lots for features on top of the space and location. To the front there is a big driveway which leads to an amazing garage. This garage is going to make the house really stand out as it's an enormous brick structure of over 30ft by 18ft with external steps up to an attic/storage space which, subject to gaining the necessary consents, could be converted into further accommodation. On the ground floor there are three double bedrooms, two of which boast bay windows to the front. There's a ground floor bathroom (one of three in the property) before you get to the open plan reception rooms. The lounge/diner is dual aspect with windows to the side and doors out to the rear garden. This room links on in an L shape to the kitchen/breakfast room which is also dual aspect with windows and doors to two sides. Upstairs there are three other bedrooms, another bathroom, and a shower room. The bedrooms up here also have access to eaves storage areas just in case you need even more space! The garden to the rear is another fantastic feature and overall, this must tick so many boxes for families. One not to be missed!

#### TOTAL FLOOR AREA: 2823 sq.ft. (262.2 sq.m.) approx.

Whilst every attempt has been made to ensure the accuracy of the floorplan contained here, measurements of doors, windows, rooms and any other items are approximate and no responsibility is taken for any error, omission or mis-statement. This plan is for illustrative purposes only and should be used as such by any prospective purchaser. The services, systems and appliances shown have not been tested and no guarantee as to their operability or efficiency can be given.