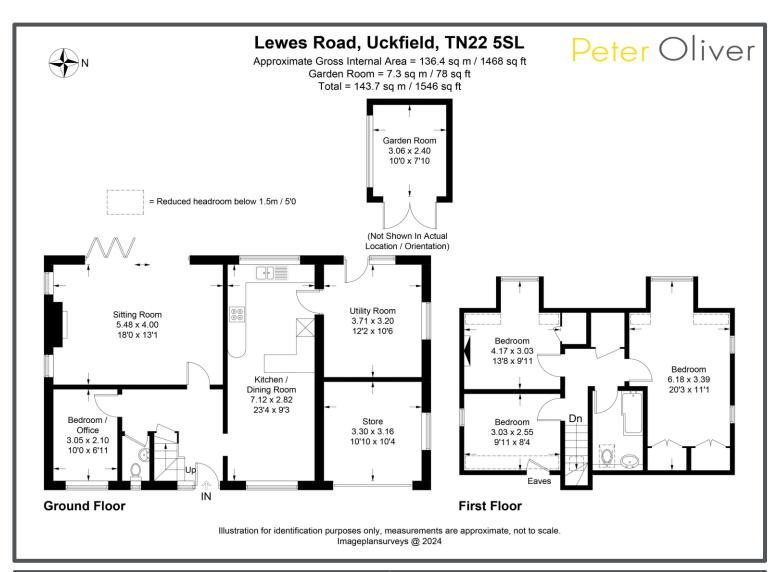

## Lewes Road, Ridgewood, TN22 5SL

This is a wonderful family home situated within the highly sought after Ridgewood are to the south end of Uckfield town. Located just a short distance from the bustling high street with its mainline train station, this detached property comprises 3/4 bedrooms, three of which are arranged on the first floor served by a modern family bathroom. The fourth is located on the ground floor which could also be used as a study for those who work from home. Also on the ground floor is a central entrance hall with storage cupboard and w/c to side and provides access to all other living spaces. To the rear is a beautifully presented double aspect lounge enjoying bi-fold doors that open out to the impressive, covered patio. To the right side of the entrance hall, you lead into the generous kitchen/diner, also boasting a double aspect, fitted with a large selection of both wall and base units and a large space for a family dining table. Off the kitchen is a generous utility and storage space but could also be used for multiple other uses such as a small home gym. Outside, the property offers off road parking and leads to an attached single garage. Landscaped gardens wrap around this fantastic home with a large expanse of lawn found at the front. The rear garden enjoys a terrific porcelain tiled patio which is a great space to accommodate friends and family whilst the remainder of the garden is laid to lawn along with a selection of plants and shrubs giving the outside space a mix of colour.