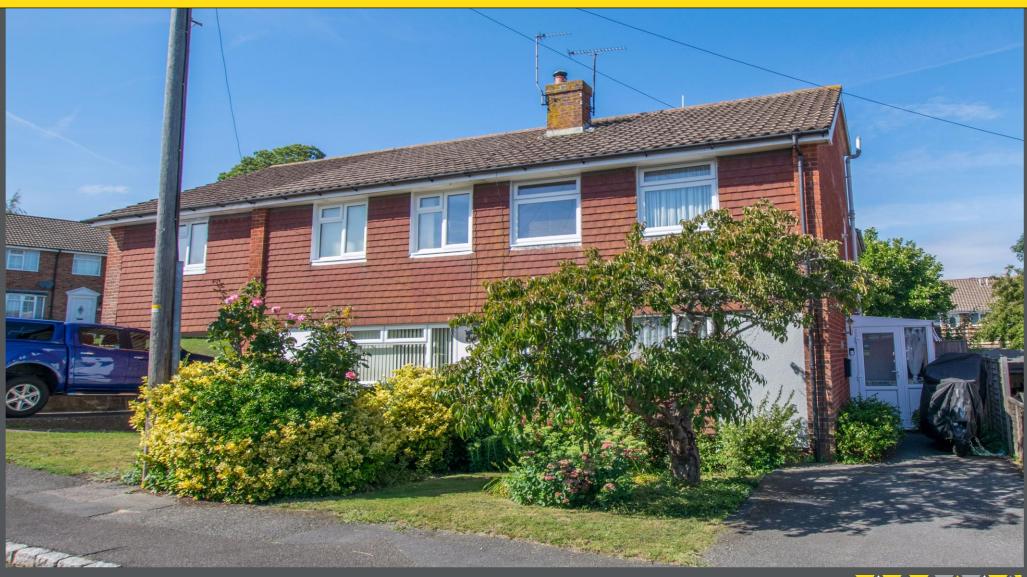

## **DESCRIPTION**

This four/five-bedroom semi-detached house has benefited from well thought out extensions which have created a very spacious property indeed. The location is brilliant as you find yourself within walking distance of the local leisure centre and school alongside the Tesco local store being literally round the corner. The downstairs rooms showcase this perfectly and comprise of a bright spacious lounge with open fire and a huge (extended) kitchen/diner with a large central island. The kitchen has been fitted with a modern finish with masses of storage and worktop areas alongside overlooking the rear garden. The garden is finished with shingle and flowerbeds so very low maintenance but could easily be lawned should the new owners desire. You also have a patio area which is perfect for entertaining family and friends on. On the first floor are two double rooms, a single/study and then a dressing room (or another single room depending on preference.) Finally there's another well-presented room in the form of the family bathroom which complements them well. On the top floor you have the master bedroom and cloakroom again of very generous proportions. The property also has its own driveway for useful off-road parking and is only a short walk from local shops as well as the high street and railway station. In short, this is a family home that will endear itself to the lucky new owners for years to come.