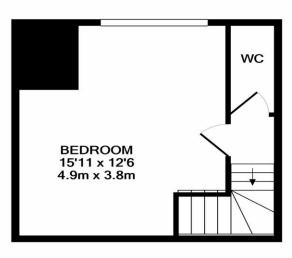

## TOTAL APPROX. FLOOR AREA 1372 SQ.FT. (127.5 SQ.M.)

Whilst every attempt has been made to ensure the accuracy of the floor plan contained here, measurements of doors, windows, rooms and any other items are approximate and no responsibility is taken for any error, omission, or mis-statement. This plan is for illustrative purposes only and should be used as such by any prospective purchaser. The services, systems and appliances shown have not been tested and no guarantee as to their operability or efficiency can be given