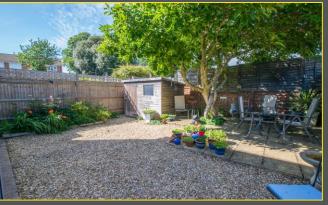

## **DESCRIPTION**

This four/five-bedroom semi-detached house has benefited from well thought out extensions which have created a very spacious property indeed. The location is brilliant as you find yourself within walking distance of the local leisure centre and school alongside the Tesco local store being literally round the corner. The downstairs rooms showcase this perfectly and comprise of a bright spacious lounge with open fire and a huge (extended) kitchen/diner with a large central island. The kitchen has been fitted with a modern finish with masses of storage and worktop areas alongside overlooking the rear garden. The garden is finished with shingle and flowerbeds so very low maintenance but could easily be lawned should the new owners desire. You also have a patio area which is perfect for entertaining family and friends on. On the first floor are two double rooms, a single/study and then a dressing room (or another single room depending on preference.) Finally there's another well-presented room in the form of the family bathroom which complements them well. On the top floor you have the master bedroom and cloakroom again of very generous proportions. The property also has its own driveway for useful off-road parking and is only a short walk from local shops as well as the high street and railway station. In short, this is a family home that will endear itself to the lucky new owners for years to come.