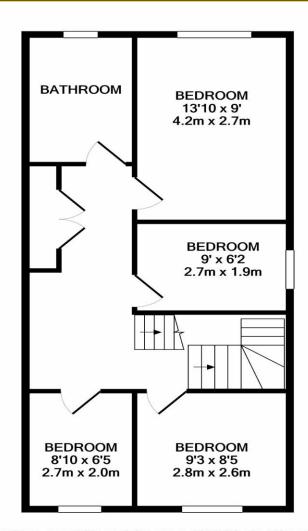

## **DESCRIPTION**

This four/five-bedroom semi-detached house has benefited from well thought out extensions which have created a very spacious property indeed. The location is brilliant as you find yourself within walking distance of the local leisure centre and school alongside the Tesco local store being literally round the corner. The downstairs rooms showcase this perfectly and comprise of a bright spacious lounge with open fire and a huge (extended) kitchen/diner with a large central island. The kitchen has been fitted with a modern finish with masses of storage and worktop areas alongside overlooking the rear garden. The garden is finished with shingle and flowerbeds so very low maintenance but could easily be lawned should the new owners desire. You also have a patio area which is perfect for entertaining family and friends on. On the first floor are two double rooms, a single/study and then a dressing room (or another single room depending on preference.) Finally there's another well-presented room in the form of the family bathroom which complements them well. On the top floor you have the master bedroom and cloakroom again of very generous proportions. The property also has its own driveway for useful off-road parking and is only a short walk from local shops as well as the high street and railway station. In short, this is a family home that will endear itself to the lucky new owners for years to come.

## TOTAL APPROX. FLOOR AREA 1372 SQ.FT. (127.5 SQ.M.)

Whilst every attempt has been made to ensure the accuracy of the floor plan contained here, measurements of doors, windows, rooms and any other items are approximate and no responsibility is taken for any error, omission, or mis-statement. This plan is for illustrative purposes only and should be used as such by any prospective purchaser. The services, systems and appliances shown have not been tested and no guarantee as to their operability or efficiency can be given