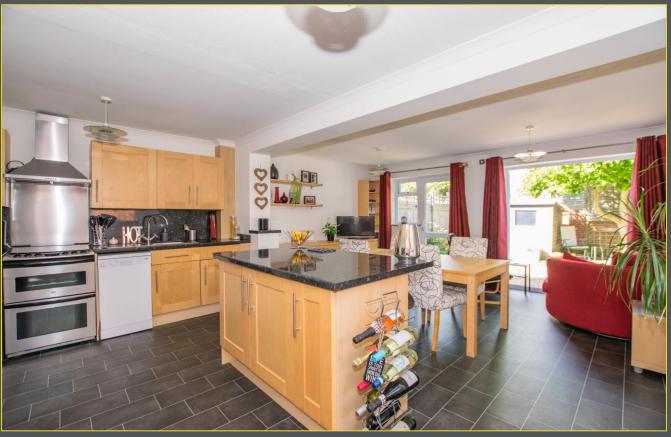

## **DESCRIPTION**

This four/five-bedroom semi-detached house has benefited from well thought out extensions which have created a very spacious property indeed. The location is brilliant as you find yourself within walking distance of the local leisure centre and school alongside the Tesco local store being literally round the corner. The downstairs rooms showcase this perfectly and comprise of a bright spacious lounge with open fire and a huge (extended) kitchen/diner with a large central island. The kitchen has been fitted with a modern finish with masses of storage and worktop areas alongside overlooking the rear garden. The garden is finished with shingle and flowerbeds so very low maintenance but could easily be lawned should the new owners desire. You also have a patio area which is perfect for entertaining family and friends on. On the first floor are two double rooms, a single/study and then a dressing room (or another single room depending on preference.) Finally there's another well-presented room in the form of the family bathroom which complements them well. On the top floor you have the master bedroom and cloakroom again of very generous proportions. The property also has its own driveway for useful off-road parking and is only a short walk from local shops as well as the high street and railway station. In short, this is a family home that will endear itself to the lucky new owners for years to come.