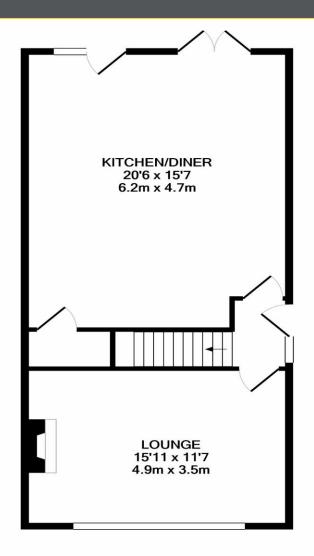

## **DESCRIPTION**

This four/five-bedroom semi-detached house has benefited from well thought out extensions which have created a very spacious property indeed. The location is brilliant as you find yourself within walking distance of the local leisure centre and school alongside the Tesco local store being literally round the corner. The downstairs rooms showcase this perfectly and comprise of a bright spacious lounge with open fire and a huge (extended) kitchen/diner with a large central island. The kitchen has been fitted with a modern finish with masses of storage and worktop areas alongside overlooking the rear garden. The garden is finished with shingle and flowerbeds so very low maintenance but could easily be lawned should the new owners desire. You also have a patio area which is perfect for entertaining family and friends on. On the first floor are two double rooms, a single/study and then a dressing room (or another single room depending on preference.) Finally there's another well-presented room in the form of the family bathroom which complements them well. On the top floor you have the master bedroom and cloakroom again of very generous proportions. The property also has its own driveway for useful off-road parking and is only a short walk from local shops as well as the high street and railway station. In short, this is a family home that will endear itself to the lucky new owners for years to come.

## TOTAL APPROX. FLOOR AREA 1372 SQ.FT. (127.5 SQ.M.)

Whilst every attempt has been made to ensure the accuracy of the floor plan contained here, measurements of doors, windows, rooms and any other items are approximate and no responsibility is taken for any error, omission, or mis-statement. This plan is for illustrative purposes only and should be used as such by any prospective purchaser. The services, systems and appliances shown have not been tested and no guarantee as to their operability or efficiency can be given