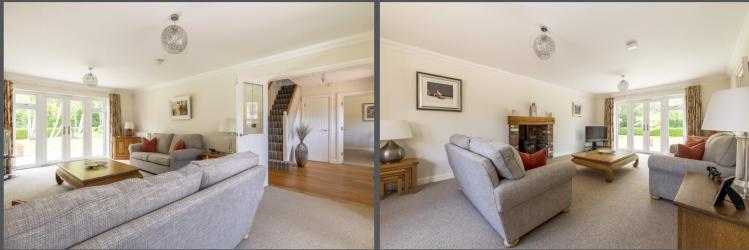

The spacious ground floor features a welcoming full-length lounge, with dual aspect that fills the room with natural light, creating an inviting atmosphere. A separate front-facing dining room provides an ideal setting for family gatherings and entertaining guests. The modern kitchen and breakfast room boasts bifold doors opening seamlessly onto the west-facing garden, perfect for enjoying outdoor dining and sunshine. Additional amenities include a convenient utility room, a dedicated study for working from home, and a stylish WC.