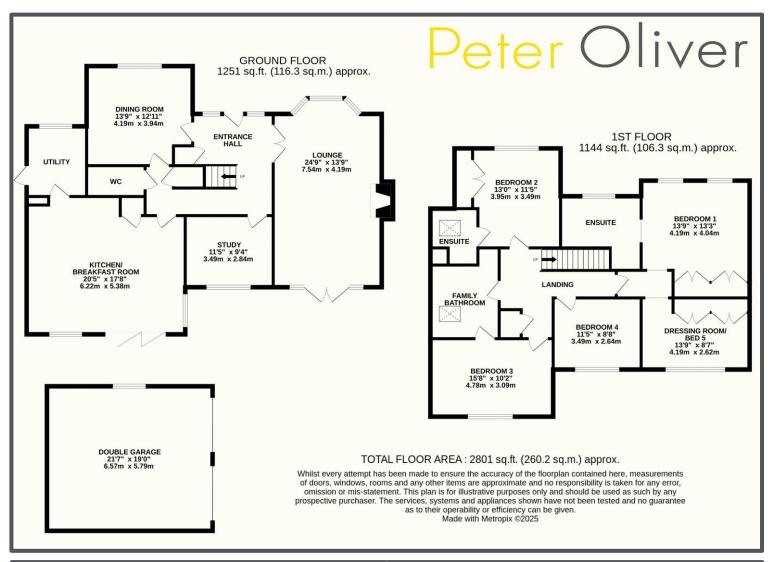

The spacious ground floor features a welcoming full-length lounge, with dual aspect that fills the room with natural light, creating an inviting atmosphere. A separate front-facing dining room provides an ideal setting for family gatherings and entertaining guests. The modern kitchen and breakfast room boasts bifold doors opening seamlessly onto the west-facing garden, perfect for enjoying outdoor dining and sunshine. Additional amenities include a convenient utility room, a dedicated study for working from home, and a stylish WC.

Upstairs, the property offers five generous double bedrooms. The master bedroom and bedroom two each benefit from their own en suite bathrooms, providing privacy and convenience. The family bathroom serves the remaining bedrooms and can be made an en-suite to bedroom three. Notably, bedroom five is currently utilized as a dressing room for the master suite, offering flexible space to suit your needs.

Complementing the home is a detached double garage, providing ample parking and additional storage solutions. This exceptional property combines quality craftsmanship, thoughtful layout, and beautiful surroundings, making it an ideal family home.