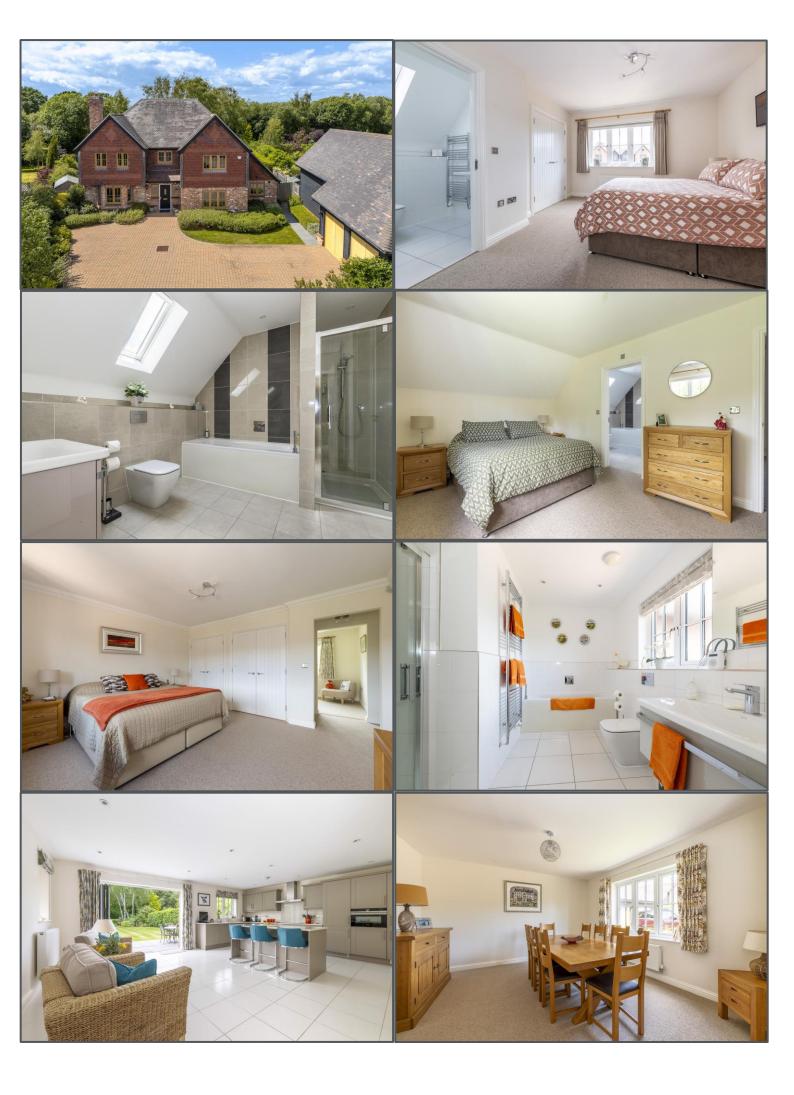

The spacious ground floor features a welcoming full-length lounge, with dual aspect that fills the room with natural light, creating an inviting atmosphere. A separate front-facing dining room provides an ideal setting for family gatherings and entertaining guests. The modern kitchen and breakfast room boasts bifold doors opening seamlessly onto the west-facing garden, perfect for enjoying outdoor dining and sunshine. Additional amenities include a convenient utility room, a dedicated study for working from home, and a stylish WC.

Upstairs, the property offers five generous double bedrooms. The master bedroom and bedroom two each benefit from their own en suite bathrooms, providing privacy and convenience. The family bathroom serves the remaining bedrooms and can be made an en-suite to bedroom three. Notably, bedroom five is currently utilized as a dressing room for the master suite, offering flexible space to suit your needs.

Complementing the home is a detached double garage, providing ample parking and additional storage solutions. This exceptional property combines quality craftsmanship, thoughtful layout, and beautiful surroundings, making it an ideal family home.