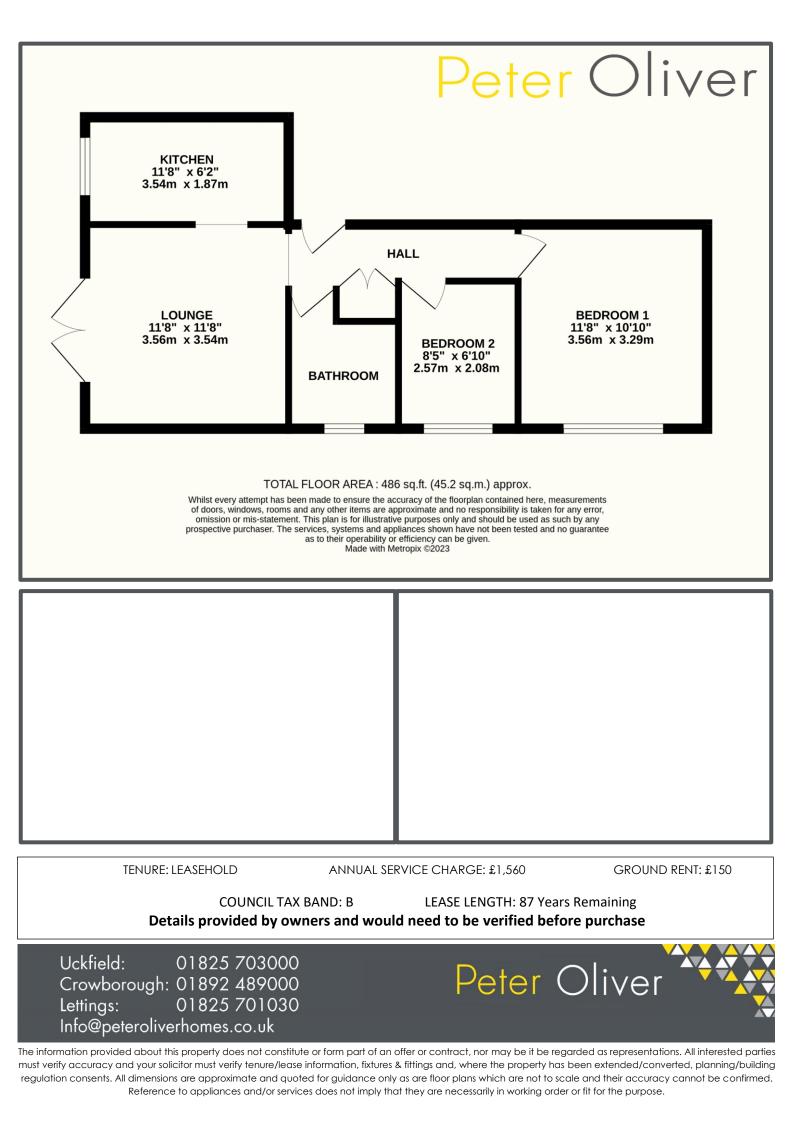

## Stonegate Way, Heathfield, TN21 8NW

Two Bedroom Flat

Ground Floor

Doors onto Communal Garden

No Onward Chain

Parking

Current

72 | C

## Stonegate Way, Heathfield, TN21 8NW

This spacious two-bedroom ground floor flat offers excellent living space and is ideally located just a short walk from the amenities of Heathfield town. The well-presented property features bright, welcoming rooms, making it a perfect move-in ready home. The internal layout includes a kitchen, lounge, bathroom, and two bedrooms—one single and one double. As a ground-floor unit, it benefits from direct access to a communal garden, providing a lovely outdoor space. This property is an excellent opportunity for buyers seeking a move-in ready home in a convenient location. Please contact us for further details or to arrange a viewing.