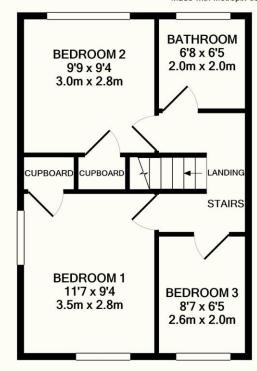

#### Willow Close, Uckfield, TN22 1TL

Situated within a short walking distance of local schools and Uckfield High Street, this well-maintained and extended three-bedroom semi-detached house is perfect for growing families seeking both space and convenience. The property offers generous living accommodation, starting with two well-proportioned reception rooms ideal for use as a lounge and separate dining area/family room. A bright and airy rear kitchen extension enhances the ground floor, providing additional space for cooking, dining, or entertaining. The layout allows for plenty of natural light and a comfortable flow throughout the home. Upstairs, the first floor comprises two spacious double bedrooms, a third slightly smaller bedroom perfect as a nursery, home office, or guest room. A stylish, modern family bathroom is also arranged on the first floor and serves each of the bedrooms. Outside, the property boasts a good-sized private rear garden, offering an ideal space for children to play or for summer gatherings. A garage en-bloc provides secure parking or valuable additional storage. With its practical layout, extended living space, and family-friendly location, this property presents an excellent opportunity for those looking to settle in a well-connected and desirable area.

#### TOTAL APPROX. FLOOR AREA 982 SQ.FT. (91.2 SQ.M.)

Whilst every attempt has been made to ensure the accuracy of the floor plan contained here, measurements of doors, windows, rooms and any other items are approximate and no responsibility is taken for any error, omission, or mis-statement. This plan is for illustrative purposes only and should be used as such by any prospective purchaser. The services, systems and appliances shown have not been tested and no guarantee as to their operability or efficiency can be given