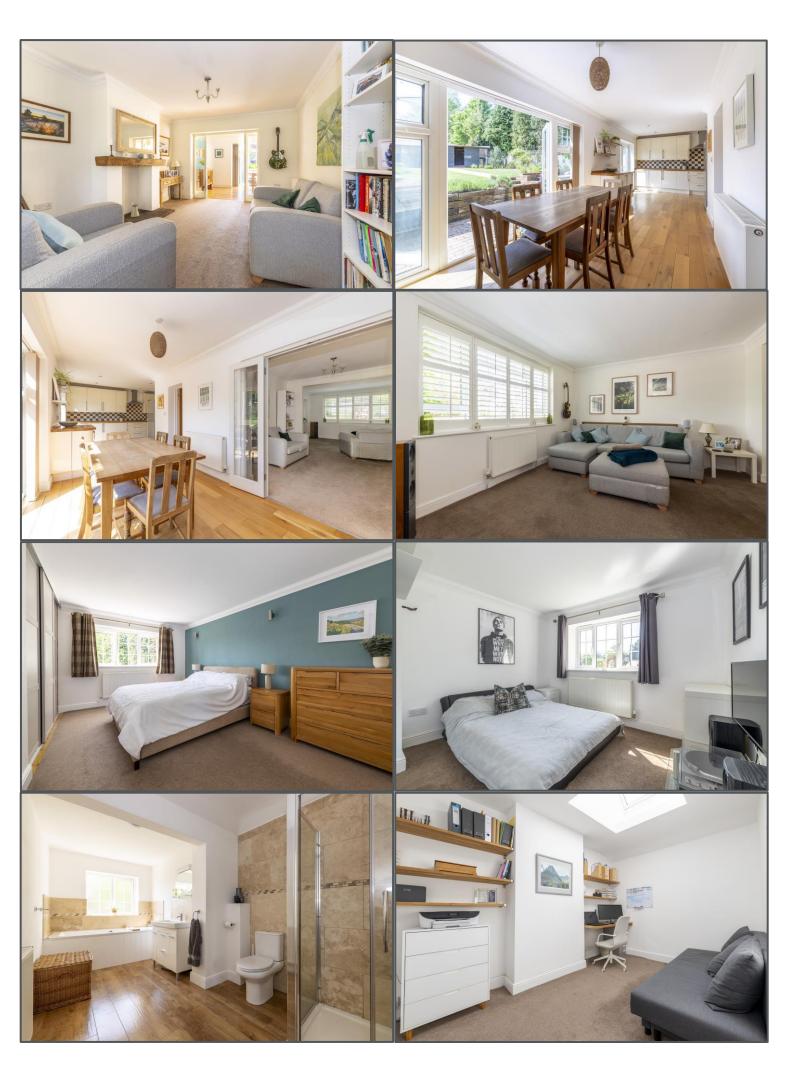

# High Street, Maresfield, TN22 2EN

Large End Of Terrace
5/6 Bedrooms, 2 Bathrooms
Impressive Kitchen/Diner
Landscaped Rear Garden
Parking, Integral Garage
NO ONWARD CHAIN

## High Street, Maresfield, TN22 2EN

Nestled in the charming and sought-after village of Maresfield, this spacious and stylish end of terrace family home offers an exceptional blend of village lifestyle and contemporary comfort. Boasting 5/6 generously sized bedrooms, including a principal suite with en-suite shower room, and a large family bathroom, this property is ideal for growing families or those needing flexible accommodation. The welcoming entrance hall leads into a bright and versatile study/cloakroom with convenient ground floor WC. A spacious lounge flows seamlessly into an additional reception room with a feature fireplace (not connected), perfect for cozy evenings. At the rear, the heart of the home is an impressive open-plan kitchen/diner designed for both everyday living and entertaining with ample natural light and direct access to the rear garden. Outside, enjoy a beautifully landscaped west-facing garden, ideal for relaxing or hosting summer gatherings. A large patio with fitted seating leads to an expanse of lawn bordered by vibrant flower beds,