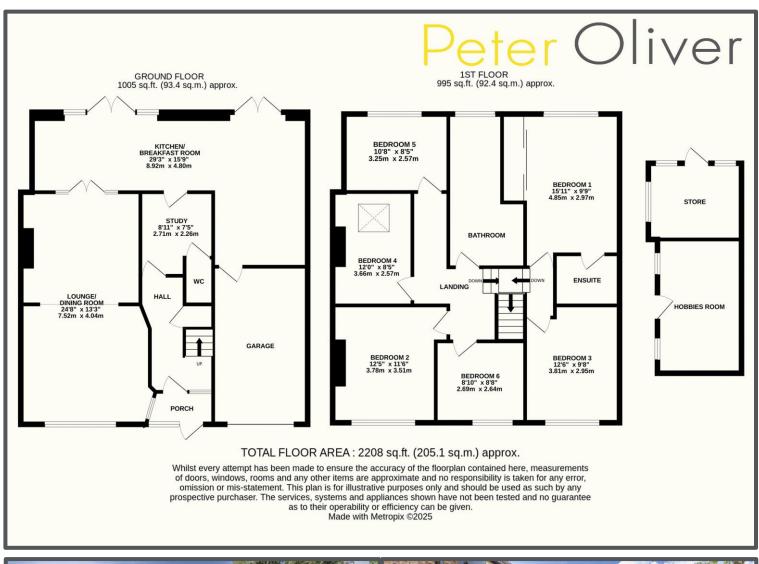

# High Street, Maresfield, TN22 2EN

Large End Of Terrace
5/6 Bedrooms, 2 Bathrooms
Impressive Kitchen/Diner
Landscaped Rear Garden
Parking, Integral Garage
NO ONWARD CHAIN

## High Street, Maresfield, TN22 2EN

Nestled in the charming and sought-after village of Maresfield, this spacious and stylish end of terrace family home offers an exceptional blend of village lifestyle and contemporary comfort. Boasting 5/6 generously sized bedrooms, including a principal suite with en-suite shower room, and a large family bathroom, this property is ideal for growing families or those needing flexible accommodation. The welcoming entrance hall leads into a bright and versatile study/cloakroom with convenient ground floor WC. A spacious lounge flows seamlessly into an additional reception room with a feature fireplace (not connected), perfect for cozy evenings. At the rear, the heart of the home is an impressive open-plan kitchen/diner designed for both everyday living and entertaining with ample natural light and direct access to the rear garden. Outside, enjoy a beautifully landscaped west-facing garden, ideal for relaxing or hosting summer gatherings. A large patio with fitted seating leads to an expanse of lawn bordered by vibrant flower beds,