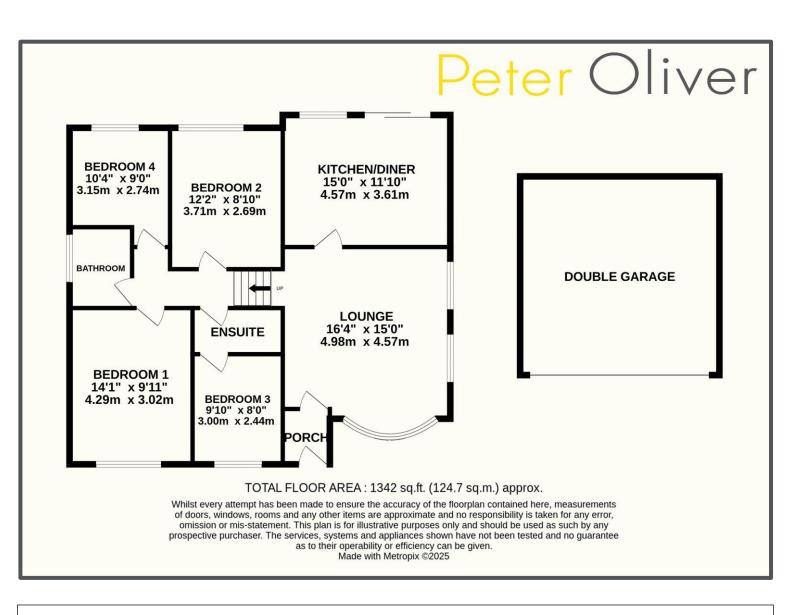

## **EPC RATING**

Current: Potential: EPC Awaited

£525,000

Hunters Way, Uckfield, TN22 2BB

Discover this spacious four-bedroom detached house located on Hunters Way, Uckfield. The property offers a welcoming lounge situated at the front, perfect for relaxing or entertaining guests. The rear of the home features an open-plan kitchen/diner, ideal for family meals and social gatherings. Upstairs, you'll find four generous double bedrooms, providing ample space for family and visitors. The master bedroom boasts the convenience of an en suite bathroom. Externally, the property benefits from a driveway capable of parking multiple vehicles, along with a double garage for additional storage or parking needs. This charming family home combines practical living features with a desirable location in Uckfield. Contact us today to arrange a viewing!