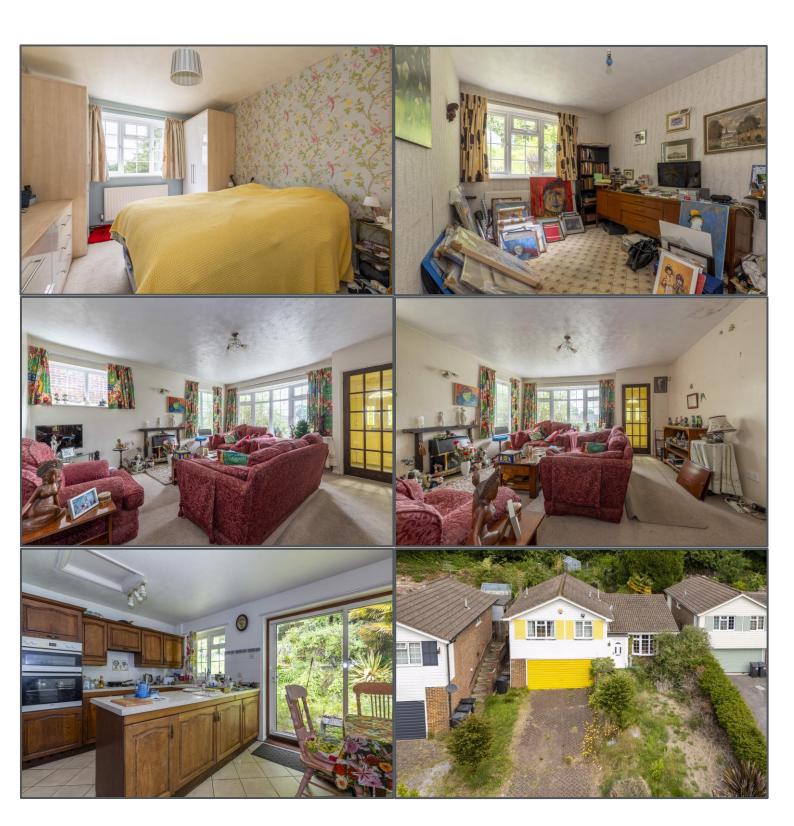

## **EPC RATING**

Current: Potential: EPC Awaited

£525,000

Hunters Way, Uckfield, TN22 2BB

Discover this spacious four-bedroom detached house located on Hunters Way, Uckfield. The property offers a welcoming lounge situated at the front, perfect for relaxing or entertaining guests. The rear of the home features an open-plan kitchen/diner, ideal for family meals and social gatherings. Upstairs, you'll find four generous double bedrooms, providing ample space for family and visitors. The master bedroom boasts the convenience of an en suite bathroom. Externally, the property benefits from a driveway capable of parking multiple vehicles, along with a double garage for additional storage or parking needs. This charming family home combines practical living features with a desirable location in Uckfield. Contact us today to arrange a viewing!