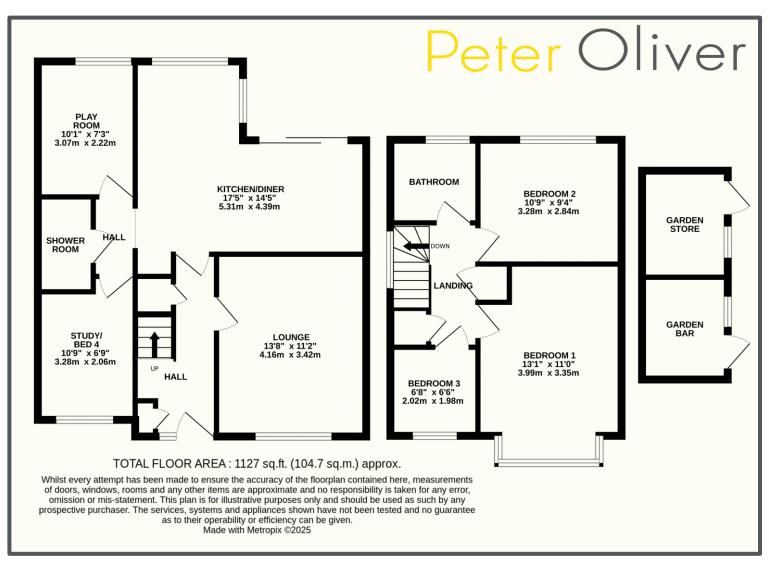

## Forge Rise, Uckfield, TN22 5BU

\*\*\*GUIDE PRICE £425,000 - £450,000\*\*\* This beautifully presented and extended 3/4 bedroom semi-detached home offers spacious, flexible accommodation that has been thoughtfully improved by the current owners, ideal for growing families or those seeking versatile living space. A generous entrance hall sets the tone for the home, leading into a recently decorated lounge that provides a welcoming and comfortable space to relax. The spacious kitchen/diner is perfect for modern living and entertaining, flowing through to additional ground floor rooms that can serve as a playroom, home office, or even a fourth bedroom. A sleek and stylish ground floor shower room completes the adaptable ground floor layout. Upstairs, a bright landing leads to two well-sized double bedrooms and a single bedroom, all served by a modern and tastefully finished family bathroom. Outside, the front of the property provides off-road parking and an EV charging point, while the rear garden features a patio and lawn ideal for children and outdoor dining. A standout feature is the timber outbuilding that has electricity connected and internet wired in, thoughtfully divided to include a garden store on one side and a garden bar on the other perfect for summer entertaining. Located within a popular modern development, the property is within walking distance of Uckfield High Street, mainline train station, local schools, and amenities, making it both convenient and desirable. This is a fantastic, versatile family home in a prime location and a viewing comes highly recommended.