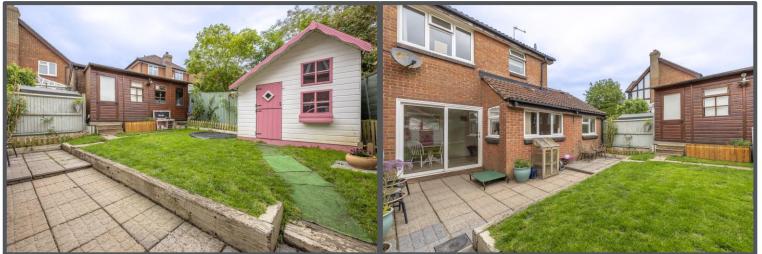

## Forge Rise, Uckfield, TN22 5BU

\*\*\*GUIDE PRICE £425,000 - £450,000\*\*\* This beautifully presented and extended 3/4 bedroom semi-detached home offers spacious, flexible accommodation that has been thoughtfully improved by the current owners, ideal for growing families or those seeking versatile living space. A generous entrance hall sets the tone for the home, leading into a recently decorated lounge that provides a welcoming and comfortable space to relax. The spacious kitchen/diner is perfect for modern living and entertaining, flowing through to additional ground floor rooms that can serve as a playroom, home office, or even a fourth bedroom. A sleek and stylish ground floor shower room completes the adaptable ground floor layout. Upstairs, a bright landing leads to two well-sized double bedrooms and a single bedroom, all served by a modern and tastefully finished family bathroom. Outside, the front of the property provides off-road parking and an EV charging point, while the rear garden features a patio and lawn ideal for children and outdoor dining. A standout feature is the timber outbuilding that has electricity connected and internet wired in, thoughtfully divided to include a garden store on one side and a garden bar on the other perfect for summer entertaining. Located within a popular modern development, the property is within walking distance of Uckfield High Street, mainline train station, local schools, and amenities, making it both convenient and desirable. This is a fantastic, versatile family home in a prime location and a viewing comes highly recommended.