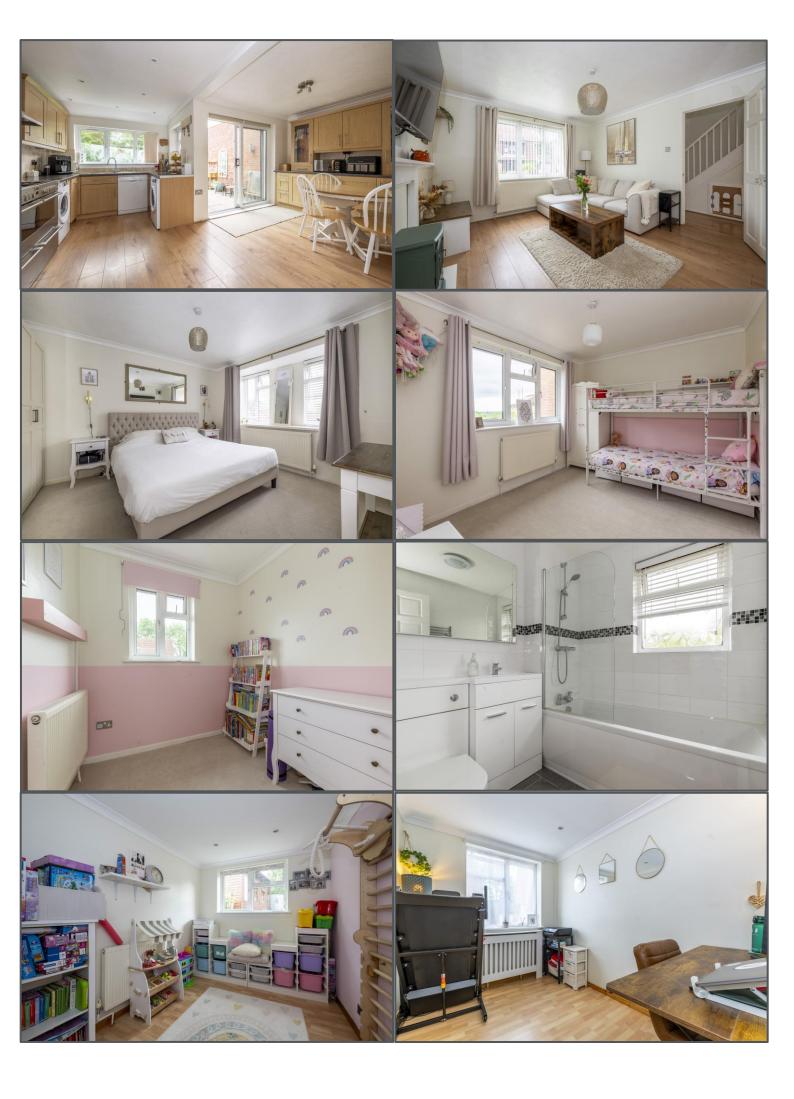

## Forge Rise, Uckfield, TN22 5BU

\*\*\*GUIDE PRICE £425,000 - £450,000\*\*\* This beautifully presented and extended 3/4 bedroom semi-detached home offers spacious, flexible accommodation that has been thoughtfully improved by the current owners, ideal for growing families or those seeking versatile living space. A generous entrance hall sets the tone for the home, leading into a recently decorated lounge that provides a welcoming and comfortable space to relax. The spacious kitchen/diner is perfect for modern living and entertaining, flowing through to additional ground floor rooms that can serve as a playroom, home office, or even a fourth bedroom. A sleek and stylish ground floor shower room completes the adaptable ground floor layout. Upstairs, a bright landing leads to two well-sized double bedrooms and a single bedroom, all served by a modern and tastefully finished family bathroom. Outside, the front of the property provides off-road parking and an EV charging point, while the rear garden features a patio and lawn ideal for children and outdoor dining. A standout feature is the timber outbuilding that has electricity connected and internet wired in, thoughtfully divided to include a garden store on one side and a garden bar on the other perfect for summer entertaining. Located within a popular modern development, the property is within walking distance of Uckfield High Street, mainline train station, local schools, and amenities, making it both convenient and desirable. This is a fantastic, versatile family home in a prime location and a viewing comes highly recommended.