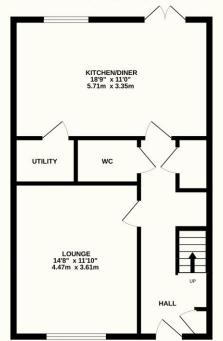

## Pasture Place, Ridgewood, TN22 5FT

Discover this stunning four-bedroom detached house located in the highly sought-after area of Ridgewood benefitting from having NO ONWARD CHAIN. Finished to a modern standard, this property was recently built by Taylor Wimpey offering a spacious family home with both comfort and style. The ground floor features a welcoming separate lounge at the front, providing a perfect space for relaxing or entertaining guests. To the rear is the open-plan kitchen and dining area creating a bright and functional space for everyday living and family meals. Also to the ground floor is a separate WC conveniently located off the hallway and a utility room accessible from the kitchen/diner. Upstairs, you'll find four generously sized bedrooms. The master bedroom benefits from a luxurious en suite, offering added privacy and convenience. A separate family bathroom serves the remaining bedrooms, completing the upper level's excellent layout. Additional highlights include a garage for secure parking and storage, solar panels with batteries, EV charging point, and air conditioning throughout the property, ensuring year-round comfort. This modern, well-appointed home in Ridgewood is perfect for families seeking a stylish and practical living space.

## Peter Oliver

GROUND FLOOR 569 sq.ft. (52.8 sq.m.) approx.

1ST FLOOR 569 sq.ft. (52.8 sq.m.) approx.

## TOTAL FLOOR AREA: 1336 sq.ft. (124.1 sq.m.) approx.

Whilst every attempt has been made to ensure the accuracy of the floorplan contained here, measurements of doors, windows, rooms and any other items are approximate and no responsibility is taken for any error, omission or mis-statement. This plan is for illustrative purposes only and should be used as such by any prospective purchaser. The services, systems and appliances shown have not been tested and no guarantee as to their operability or efficiency can be given.