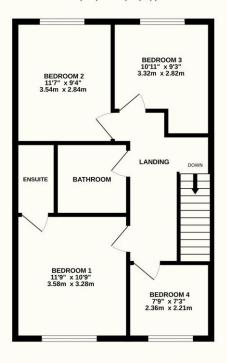

## Pasture Place, Ridgewood, TN22 5FT

Discover this stunning four-bedroom detached house located in the highly sought-after area of Ridgewood benefitting from having NO ONWARD CHAIN. Finished to a modern standard, this property was recently built by Taylor Wimpey offering a spacious family home with both comfort and style. The ground floor features a welcoming separate lounge at the front, providing a perfect space for relaxing or entertaining guests. To the rear is the open-plan kitchen and dining area creating a bright and functional space for everyday living and family meals. Also to the ground floor is a separate WC conveniently located off the hallway and a utility room accessible from the kitchen/diner. Upstairs, you'll find four generously sized bedrooms. The master bedroom benefits from a luxurious en suite, offering added privacy and convenience. A separate family bathroom serves the remaining bedrooms, completing the upper level's excellent layout. Additional highlights include a garage for secure parking and storage, solar panels with batteries, EV charging point, and air conditioning throughout the property, ensuring year-round comfort. This modern, well-appointed home in Ridgewood is perfect for families seeking a stylish and practical living space.

## Peter Oliver

GROUND FLOOR 569 sq.ft. (52.8 sq.m.) approx.

1ST FLOOR 569 sq.ft. (52.8 sq.m.) approx.

## TOTAL FLOOR AREA: 1336 sq.ft. (124.1 sq.m.) approx.

Whilst every attempt has been made to ensure the accuracy of the floorplan contained here, measurements of doors, windows, rooms and any other items are approximate and no responsibility is taken for any error, omission or mis-statement. This plan is for illustrative purposes only and should be used as such by any prospective purchaser. The services, systems and appliances shown have not been tested and no guarantee as to their operability or efficiency can be given.