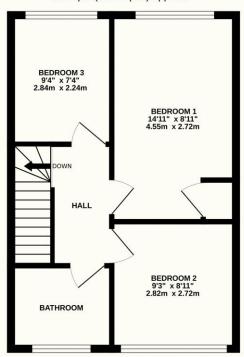

## TOTAL FLOOR AREA: 805 sq.ft. (74.8 sq.m.) approx.

Whilst every attempt has been made to ensure the accuracy of the floorplan contained here, measurements of doors, windows, rooms and any other items are approximate and no responsibility is taken for any error, omission or mis-statement. This plan is for illustrative purposes only and should be used as such by any prospective purchaser. The services, systems and appliances shown have not been tested and no guarantee as to their operability or efficiency can be given.