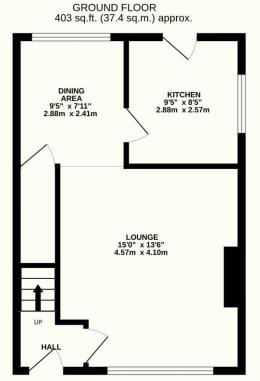

## Peter Oliver

1ST FLOOR 403 sq.ft. (37.4 sq.m.) approx.

## TOTAL FLOOR AREA: 805 sq.ft. (74.8 sq.m.) approx.

Whilst every attempt has been made to ensure the accuracy of the floorplan contained here, measurements of doors, windows, rooms and any other items are approximate and no responsibility is taken for any error, omission or mis-statement. This plan is for illustrative purposes only and should be used as such by any prospective purchaser. The services, systems and appliances shown have not been tested and no guarantee as to their operability or efficiency can be given.