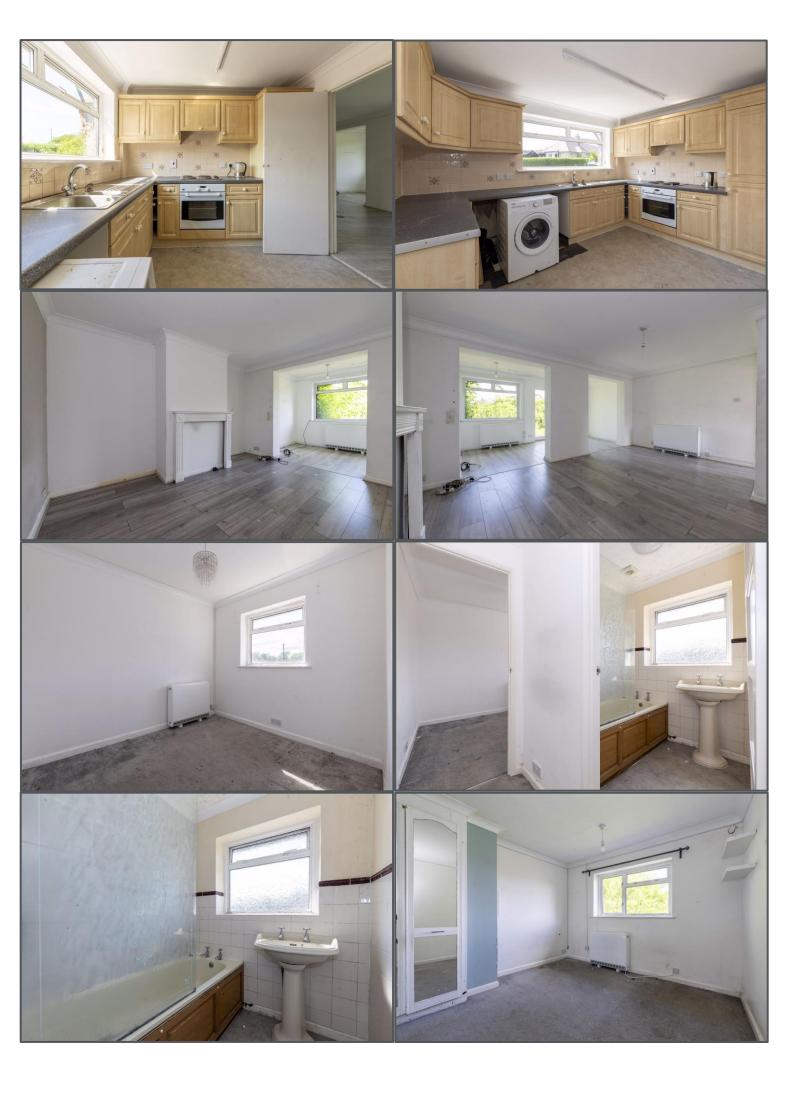

Nestled within a quiet cul-de-sac and just a short stroll from the center of Newick, this deceptively spacious home offers a wonderful living environment. Upon entering, you are welcomed into a bright, spacious entrance hall featuring understairs storage and a convenient WC to the side. The house boasts an exceptionally large lounge that seamlessly connects to the dining area. The kitchen to the front of the property then leads into a separate room to the back perfect for a study or separate living space. Upstairs, there are three well-sized bedrooms served by a family bathroom, with some rooms offering distant views to the rear. Outside, the property is approached via a driveway that can accommodate several vehicles, The location is ideal and highly convenient, with local amenities such as a school, newsagents, pubs, and restaurants within walking distance. This makes it a perfect home for families looking to upsize or downsize while enjoying the strong sense of community in this charming village.