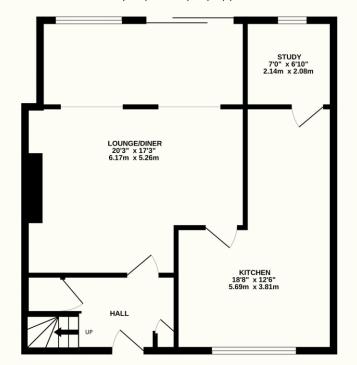

Uckfield: 01825 703000 Crowborough: 01892 489000 Lettings: 01825 701030 Info@peteroliverhomes.co.uk

GROUND FLOOR 635 sq.ft. (59.0 sq.m.) approx.

Nestled within a quiet cul-de-sac and just a short stroll from the center of Newick, this deceptively spacious home offers a wonderful living environment. Upon entering, you are welcomed into a bright, spacious entrance hall featuring understairs storage and a convenient WC to the side. The house boasts an exceptionally large lounge that seamlessly connects to the dining area. The kitchen to the front of the property then leads into a separate room to the back perfect for a study or separate living space. Upstairs, there are three well-sized bedrooms served by a family bathroom, with some rooms offering distant views to the rear. Outside, the property is approached via a driveway that can accommodate several vehicles, The location is ideal and highly convenient, with local amenities such as a school, newsagents, pubs, and restaurants within walking distance. This makes it a perfect home for families looking to upsize or downsize while enjoying the strong sense of community in this charming village.