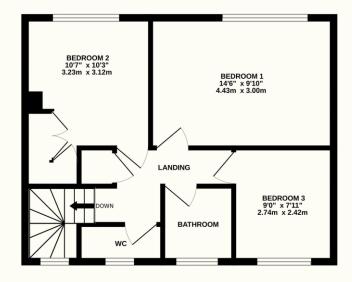

## Peter Oliver

1ST FLOOR 475 sq.ft. (44.1 sq.m.) approx.

TOTAL FLOOR AREA: 1109 sq.ft. (103.1 sq.m.) approx.

Whilst every attempt has been made to ensure the accuracy of the floorplan contained here, measurements of doors, windows, rooms and any other items are approximate and no responsibility is taken for any error, omission or mis-statement. This plan is for illustrative purposes only and should be used as such by any prospective purchaser. The services, systems and appliances shown have not been tested and no guarantee as to their operability or efficiency can be given.

Nestled within a quiet cul-de-sac and just a short stroll from the center of Newick, this deceptively spacious home offers a wonderful living environment. Upon entering, you are welcomed into a bright, spacious entrance hall featuring understairs storage and a convenient WC to the side. The house boasts an exceptionally large lounge that seamlessly connects to the dining area. The kitchen to the front of the property then leads into a separate room to the back perfect for a study or separate living space. Upstairs, there are three well-sized bedrooms served by a family bathroom, with some rooms offering distant views to the rear. Outside, the property is approached via a driveway that can accommodate several vehicles, The location is ideal and highly convenient, with local amenities such as a school, newsagents, pubs, and restaurants within walking distance. This makes it a perfect home for families looking to upsize or downsize while enjoying the strong sense of community in this charming village.