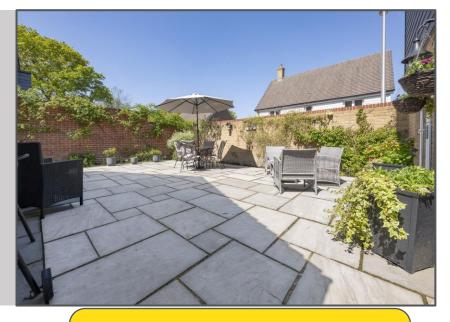

### Millennium Way, Heathfield, TN21 OFP

Situated in a sought-after location in Heathfield, this beautifully presented four-bedroom detached home offers spacious and versatile living perfect for modern family life. Upon entering, you're welcomed by a bright and inviting entrance hall leading into an expansive kitchen/dining area. Bathed in natural light, this sociable space features an impressive array of cupboards, generous worktop space, and ample room for dining – ideal for entertaining or family gatherings. A handy utility room is conveniently located just off the kitchen & a downstairs WC located in the hallway. The generous living room enjoys a double aspect and boasts two sets of French doors opening onto the sunny rear garden, creating a seamless flow between indoor and outdoor living. Upstairs, you'll find four well-proportioned double bedrooms. The principal bedroom benefits from its own en-suite shower room, while the remaining bedrooms are served by a stylish family bathroom. Outside, the low-maintenance garden is laid to patio, enjoying a sunny aspect – perfect for relaxing or entertaining guests. The property also features a driveway for off-road parking. Adding to its appeal, the garage has been thoughtfully converted into a stunning studio space, currently used as a sociable bar area. This versatile room could easily serve as a home office, beauty room, or hobby space to suit your lifestyle. A truly exceptional home combining space, light, and flexibility – early viewing is highly recommended.