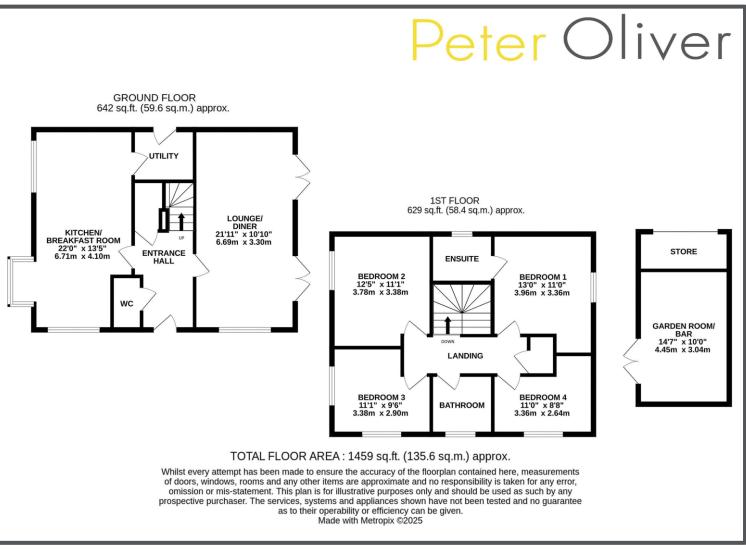

## Millennium Way, Heathfield, TN21 OFP

4 Double Bedrooms En-suite Shower Room Studio Driveway Bright & Airy Sunny Garden EPC RATING

Potential:

94 | A

Current

84 | B

### Millennium Way, Heathfield, TN21 OFP

Situated in a sought-after location in Heathfield, this beautifully presented four-bedroom detached home offers spacious and versatile living perfect for modern family life. Upon entering, you're welcomed by a bright and inviting entrance hall leading into an expansive kitchen/dining area. Bathed in natural light, this sociable space features an impressive array of cupboards, generous worktop space, and ample room for dining – ideal for entertaining or family gatherings. A handy utility room is conveniently located just off the kitchen & a downstairs WC located in the hallway. The generous living room enjoys a double aspect and boasts two sets of French doors opening onto the sunny rear garden, creating a seamless flow between indoor and outdoor living. Upstairs, you'll find four well-proportioned double bedrooms. The principal bedroom benefits from its own en-suite shower room, while the remaining bedrooms are served by a stylish family bathroom. Outside, the low-maintenance garden is laid to patio, enjoying a sunny aspect – perfect for relaxing or entertaining guests. The property also features a driveway for off-road parking. Adding to its appeal, the garage has been thoughtfully converted into a stunning studio space, currently used as a sociable bar area. This versatile room could easily serve as a home office, beauty room, or hobby space to suit your lifestyle. A truly exceptional home combining space, light, and flexibility – early viewing is highly recommended.