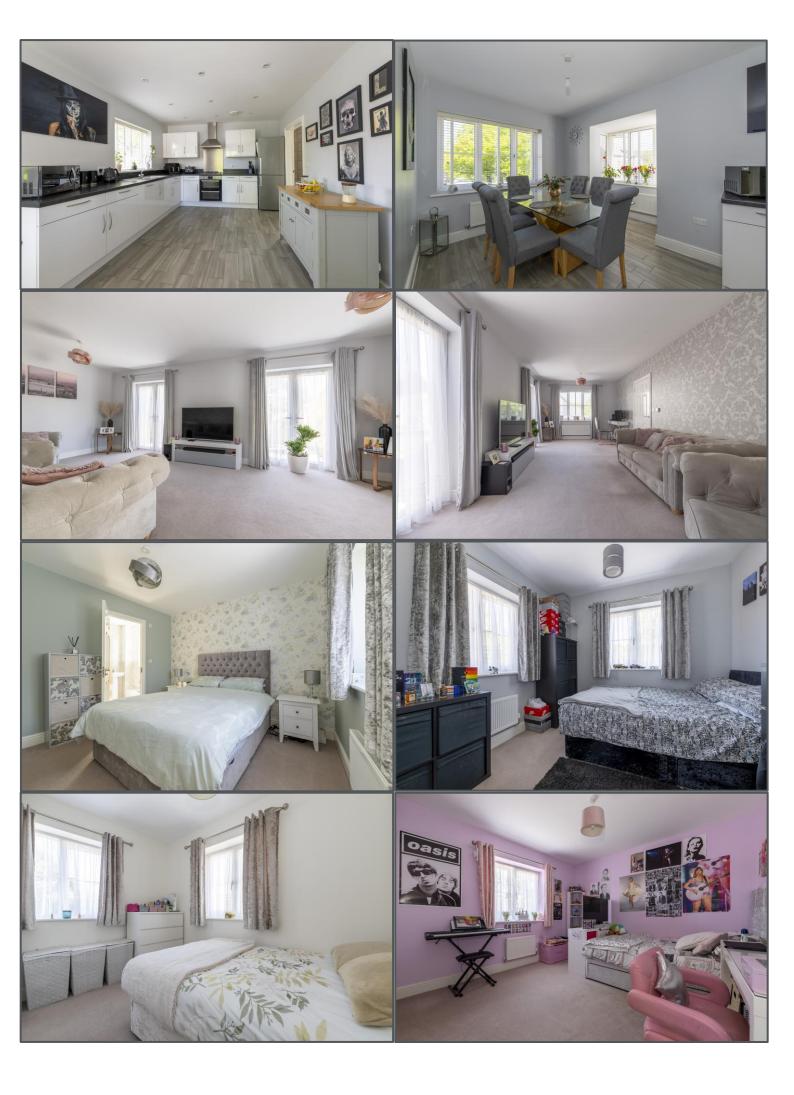

### Millennium Way, Heathfield, TN21 OFP

Situated in a sought-after location in Heathfield, this beautifully presented four-bedroom detached home offers spacious and versatile living perfect for modern family life. Upon entering, you're welcomed by a bright and inviting entrance hall leading into an expansive kitchen/dining area. Bathed in natural light, this sociable space features an impressive array of cupboards, generous worktop space, and ample room for dining – ideal for entertaining or family gatherings. A handy utility room is conveniently located just off the kitchen & a downstairs WC located in the hallway. The generous living room enjoys a double aspect and boasts two sets of French doors opening onto the sunny rear garden, creating a seamless flow between indoor and outdoor living. Upstairs, you'll find four well-proportioned double bedrooms. The principal bedroom benefits from its own en-suite shower room, while the remaining bedrooms are served by a stylish family bathroom. Outside, the low-maintenance garden is laid to patio, enjoying a sunny aspect – perfect for relaxing or entertaining guests. The property also features a driveway for off-road parking. Adding to its appeal, the garage has been thoughtfully converted into a stunning studio space, currently used as a sociable bar area. This versatile room could easily serve as a home office, beauty room, or hobby space to suit your lifestyle. A truly exceptional home combining space, light, and flexibility – early viewing is highly recommended.