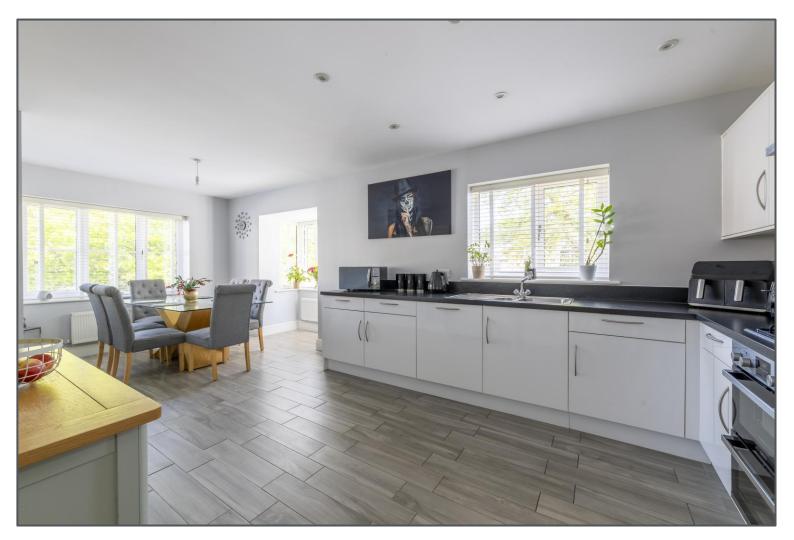

### Millennium Way, Heathfield, TN21 OFP

Situated in a sought-after location in Heathfield, this beautifully presented four-bedroom detached home offers spacious and versatile living perfect for modern family life. Upon entering, you're welcomed by a bright and inviting entrance hall leading into an expansive kitchen/dining area. Bathed in natural light, this sociable space features an impressive array of cupboards, generous worktop space, and ample room for dining – ideal for entertaining or family gatherings. A handy utility room is conveniently located just off the kitchen & a downstairs WC located in the hallway. The generous living room enjoys a double aspect and boasts two sets of French doors opening onto the sunny rear garden, creating a seamless flow between indoor and outdoor living. Upstairs, you'll find four well-proportioned double bedrooms. The principal bedroom benefits from its own en-suite shower room, while the remaining bedrooms are served by a stylish family bathroom. Outside, the low-maintenance garden is laid to patio, enjoying a sunny aspect – perfect for relaxing or entertaining guests. The property also features a driveway for off-road parking. Adding to its appeal, the garage has been thoughtfully converted into a stunning studio space, currently used as a sociable bar area. This versatile room could easily serve as a home office, beauty room, or hobby space to suit your lifestyle. A truly exceptional home combining space, light, and flexibility – early viewing is highly recommended.