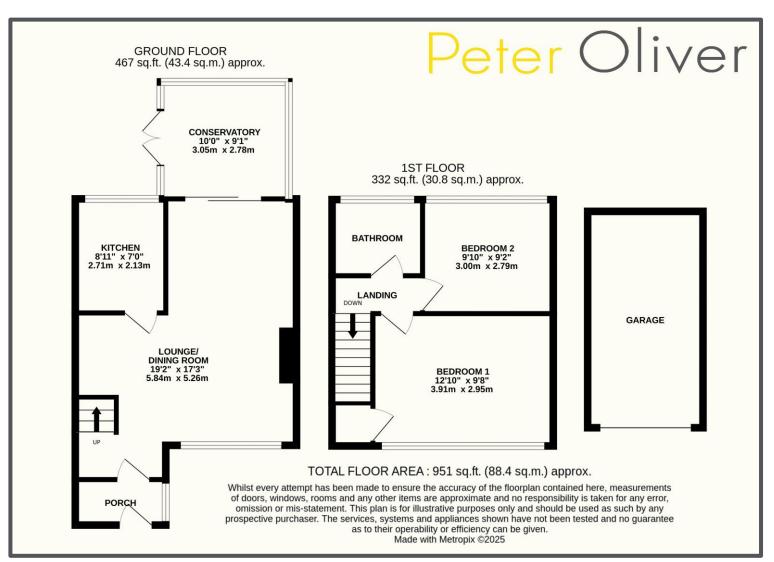

## Hurstshaw Gardens, Heathfield, TN21 9EP

Nestled in the heart of the picturesque village of Vines Cross, this delightful 2-bedroom terraced house offers a perfect blend of rural charm and modern convenience. Situated on a peaceful country lane, the property enjoys a tranquil setting within walking distance of a friendly local pub, and just a short drive to Heathfield town centre and local schools. Upon entering, a welcoming porch leads into a spacious lounge and dining area, ideal for relaxing or entertaining. A separate kitchen offers ample space for cooking, and the bright conservatory to the rear provides a lovely spot to enjoy views of the garden in all seasons. Upstairs, you'll find two generously sized double bedrooms and a well-appointed family bathroom. Outside, the property benefits from a private rear garden, perfect for summer barbecues or gardening enthusiasts, and a garage en-bloc for additional storage or parking. Residents also enjoy access to a large communal garden area and a charming duck pond, adding to the property's peaceful village feel. Ideal for first-time buyers, small families, or anyone seeking a quiet lifestyle within easy reach of amenities and schools, this home offers countryside living with convenience.