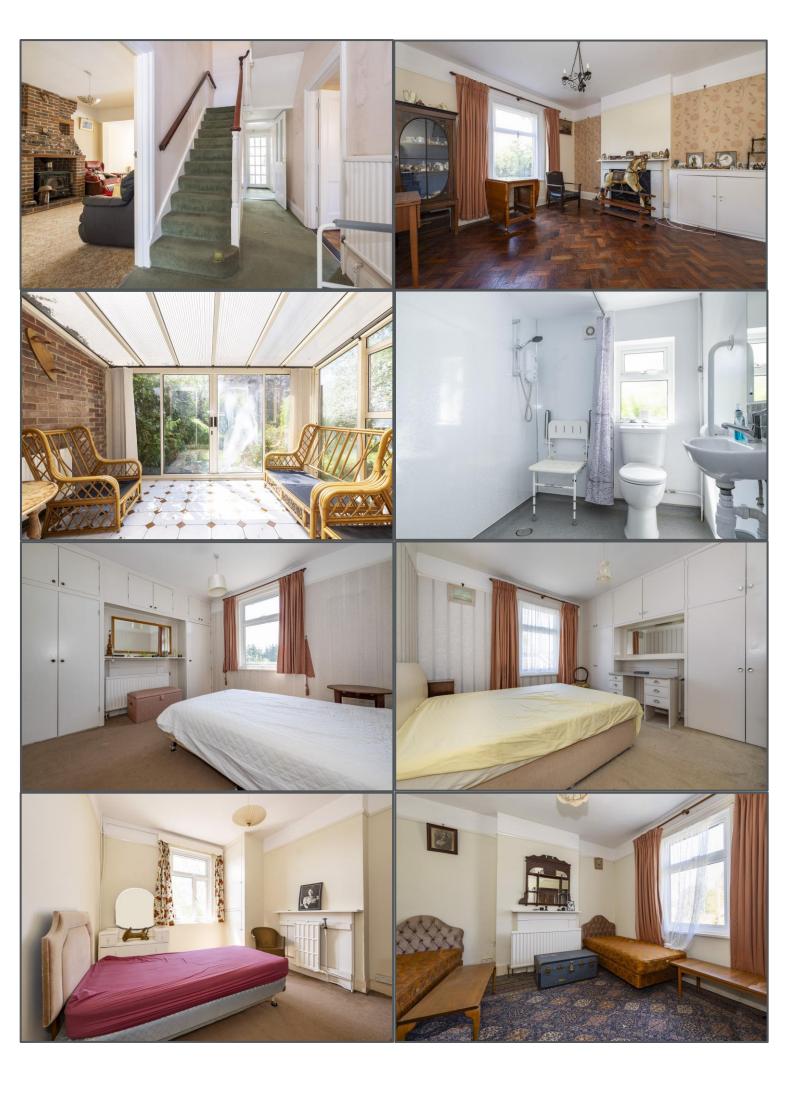

#### Gordon Road, Buxted, TN22 4LQ

This charming and versatile semi-detached character property offers a wealth of space and features ideal for family living, all available with no onward chain. With four/five double bedrooms and a generous layout across three floors, this home combines traditional features with practical modern living. The ground floor welcomes you via an entrance porch into a spacious hallway, providing access to an integral single garage and a handy cellar perfect for storage or future conversion subject to usual planning consents. Living space is flexible, with a dining room (or potential fifth bedroom) boasting a feature fireplace, a large lounge with a brick fireplace and log burner that opens into a light-filled sunroom, and a well-appointed kitchen/breakfast room. A ground floor wet room/shower room and a separate utility room complete the downstairs accommodation. Upstairs, the home offers four generous double bedrooms, a family bathroom with a separate W/C, and a useful study space on the landing ideal for home working or reading. Externally, the front of the property features off-road parking, a small garden area to side, and access to the garage. To the rear, a delightful southwest facing garden is filled with mature shrubs and flowers, along with a greenhouse and shed perfect for families and gardening enthusiasts alike. This is a wonderful spacious, characterful home in a sought-after location within walking distance of Buxted's mainline train station with direct links to London along with all the other village amenities including a local store, pubs, doctors' surgery, and primary school and therefore recommend viewing without hesitation.