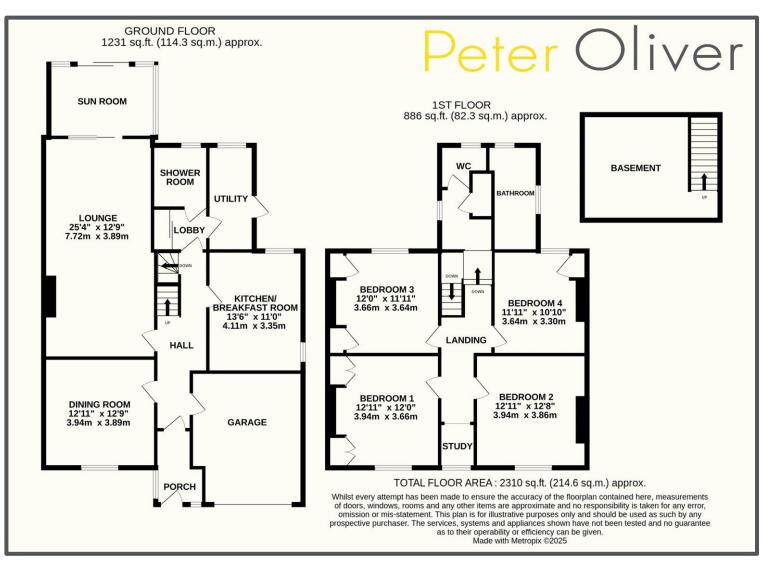

### Gordon Road, Buxted, TN22 4LQ

Kitchen/Breakfast Room, Utility

Bathroom, Shower Room, W/C

Garage, Drive, Lovely Garden

NO ONWARD CHAIN

#### Gordon Road, Buxted, TN22 4LQ

This charming and versatile semi-detached character property offers a wealth of space and features ideal for family living, all available with no onward chain. With four/five double bedrooms and a generous layout across three floors, this home combines traditional features with practical modern living. The ground floor welcomes you via an entrance porch into a spacious hallway, providing access to an integral single garage and a handy cellar perfect for storage or future conversion subject to usual planning consents. Living space is flexible, with a dining room (or potential fifth bedroom) boasting a feature fireplace, a large lounge with a brick fireplace and log burner that opens into a light-filled sunroom, and a well-appointed kitchen/breakfast room. A ground floor wet room/shower room and a separate utility room complete the downstairs accommodation. Upstairs, the home offers four generous double bedrooms, a family bathroom with a separate W/C, and a useful study space on the landing ideal for home working or reading. Externally, the front of the property features off-road parking, a small garden area to side, and access to the garage. To the rear, a delightful southwest facing garden is filled with mature shrubs and flowers, along with a greenhouse and shed perfect for families and gardening enthusiasts alike. This is a wonderful spacious, characterful home in a sought-after location within walking distance of Buxted's mainline train station with direct links to London along with all the other village amenities including a local store, pubs, doctors' surgery, and primary school and therefore recommend viewing without hesitation.