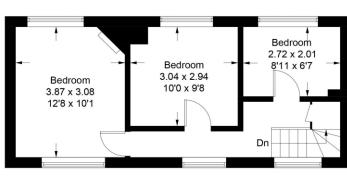

## N Up

Sitting Room

6.20 x 3.65

20'4 x 12'0

**Ground Floor** 

## London Road, Danehill, RH17 7HS

Approximate Gross Internal Area = 85.4 sq m / 919 sq ft

Garden Room 3.30 x 3.00 10'10 x 9'10

Kitchen

3.98 x 2.26

13'1 x 7'5

IN,

**First Floor** 

Illustration for identification purposes only, measurements are approximate, not to scale. Imageplansurveys @ 2025

TENURE: FREEHOLD COUNCIL TAX BAND: E

MAINTENANCE/SERVICE CHARGE: N/A

Uckfield: 01825 703000 Crowborough: 01892 489000 Lettings: 01825 701030 Info@peteroliverhomes.co.uk