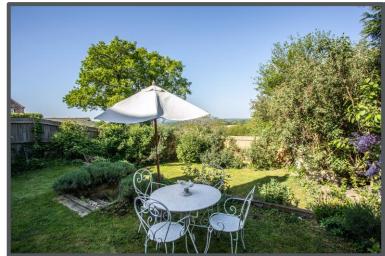

## London Road, Danehill, RH17 7HS

Discover this charming three-bedroom cottage nestled in the picturesque village of Danehill, offering a perfect blend of character and comfort. Set back from the road, the property provides a peaceful retreat with stunning views of the surrounding countryside. Upon entering, you'll be welcomed into the entrance hall with access to all main living areas of the cottage. There is a spacious and inviting large lounge/diner situated at the front of the cottage, ideal for relaxing and entertaining guests. The separate kitchen offers ample space for culinary creations, while a convenient garden room downstairs provides a versatile area to enjoy the outdoor scenery or unwind. Upstairs, the cottage features three comfortable bedrooms, each filled with charming details and plenty of natural light. This delightful home combines character features with practical living spaces, all in a tranquil setting with beautiful landscapes. An ideal retreat for those seeking charm, space, and scenic views in Danehill.