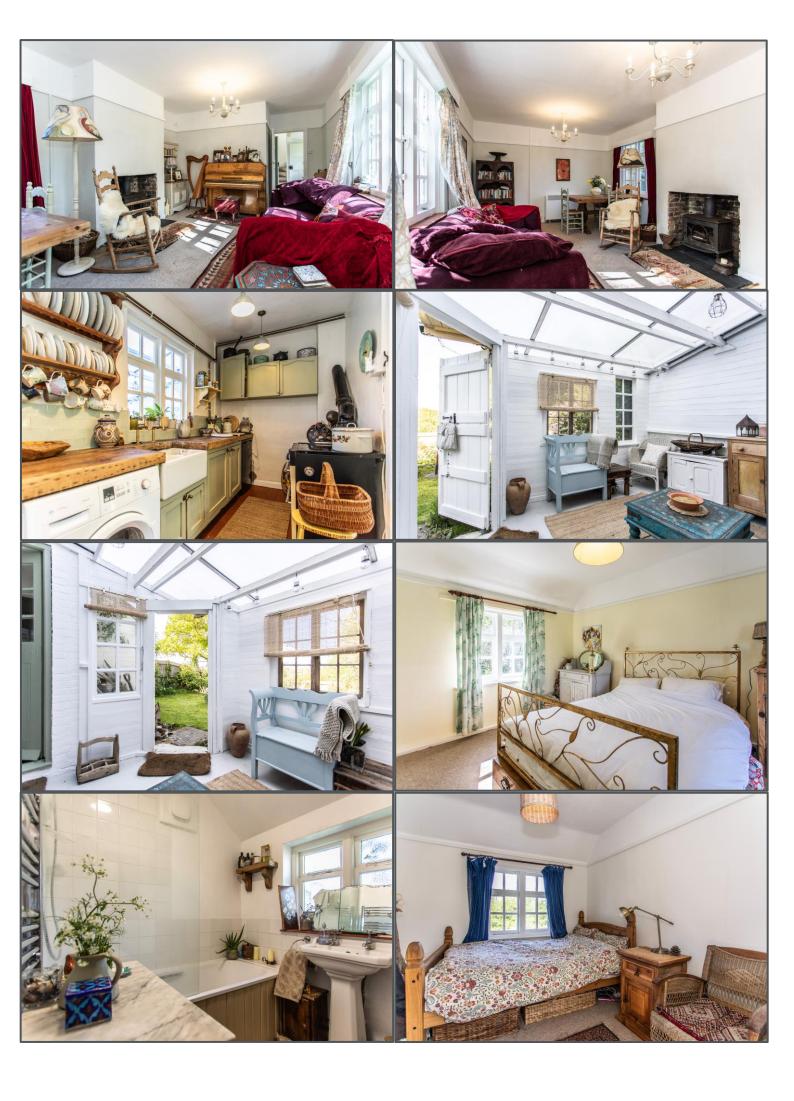

## London Road, Danehill, RH17 7HS

Discover this charming three-bedroom cottage nestled in the picturesque village of Danehill, offering a perfect blend of character and comfort. Set back from the road, the property provides a peaceful retreat with stunning views of the surrounding countryside. Upon entering, you'll be welcomed into the entrance hall with access to all main living areas of the cottage. There is a spacious and inviting large lounge/diner situated at the front of the cottage, ideal for relaxing and entertaining guests. The separate kitchen offers ample space for culinary creations, while a convenient garden room downstairs provides a versatile area to enjoy the outdoor scenery or unwind. Upstairs, the cottage features three comfortable bedrooms, each filled with charming details and plenty of natural light. This delightful home combines character features with practical living spaces, all in a tranquil setting with beautiful landscapes. An ideal retreat for those seeking charm, space, and scenic views in Danehill.