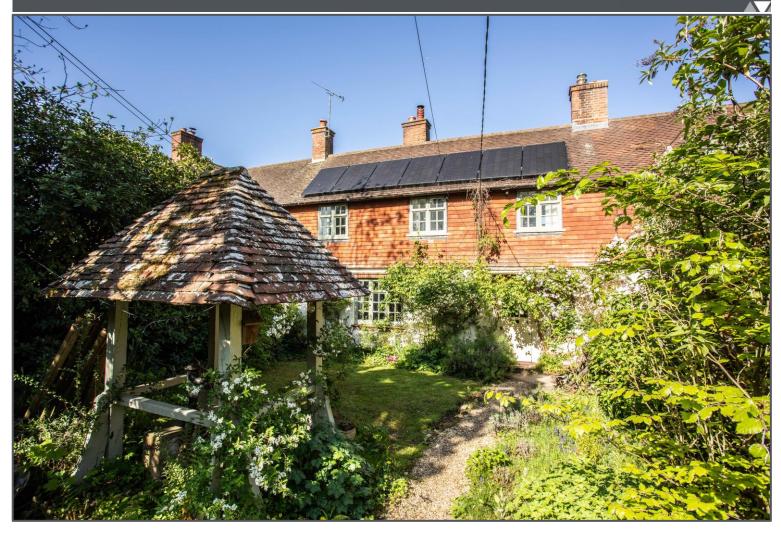

## London Road, Danehill, RH17 7HS

Discover this charming three-bedroom cottage nestled in the picturesque village of Danehill, offering a perfect blend of character and comfort. Set back from the road, the property provides a peaceful retreat with stunning views of the surrounding countryside. Upon entering, you'll be welcomed into the entrance hall with access to all main living areas of the cottage. There is a spacious and inviting large lounge/diner situated at the front of the cottage, ideal for relaxing and entertaining guests. The separate kitchen offers ample space for culinary creations, while a convenient garden room downstairs provides a versatile area to enjoy the outdoor scenery or unwind. Upstairs, the cottage features three comfortable bedrooms, each filled with charming details and plenty of natural light. This delightful home combines character features with practical living spaces, all in a tranquil setting with beautiful landscapes. An ideal retreat for those seeking charm, space, and scenic views in Danehill.