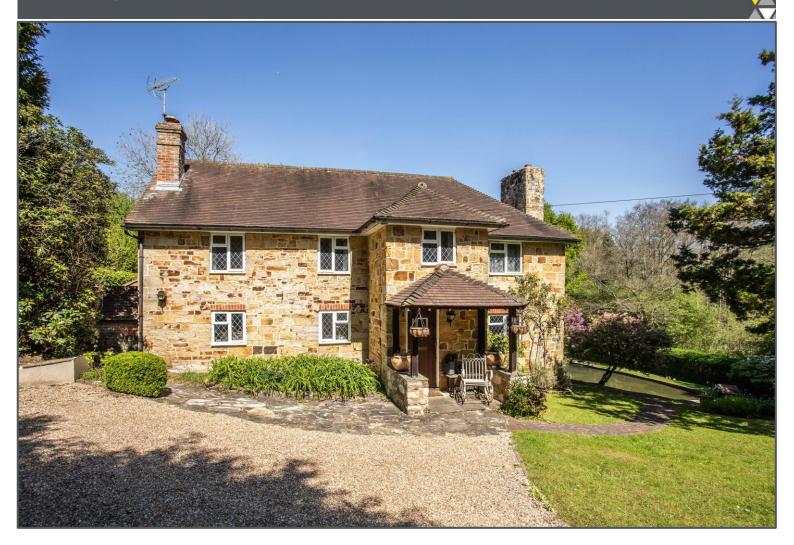

## Peter Oliver

- Beautiful Detached Cottage
- 4 Bedrooms, 2 Bathrooms
- Stunning Plot Of Approx. 1 Acre
- Idyllic Location Adjoining Forest
- Gated Drive, 2 Double Garages
- Lounge, Dining Room, Kitchen

## Cackle Street, Nutley, TN22 3DU

Nestled in an idyllic rural setting beside the Ashdown Forest, this beautiful four-bedroom detached stone cottage offers a rare opportunity to acquire a characterful home on a stunning plot of approximately one acre. Boasting breathtaking views, a tranquil duck pond, and a variety of useful outbuildings, this property is brimming with potential and perfectly suited for family living or as a peaceful country retreat. The accommodation, which requires modernisation, is generously proportioned and full of charm. A welcoming entrance hall with a cloakroom leads into a formal dining room with feature fireplace, a spacious kitchen/breakfast room, and a large triple-aspect lounge complete with fireplace and access to a balcony overlooking the gardens. Upstairs, the principal bedroom benefits from an en-suite shower room and its own private balcony with garden views. Three further well-sized bedrooms are served by a family bathroom and an additional separate WC. Outside, the grounds are a true highlight. The expansive gardens are mainly laid to lawn and include a picturesque duck pond with a decked seating area, perfect for relaxing and entertaining. A variety of outbuildings including greenhouses, a workshop, and a garden store provide excellent storage or hobby space. Two gated driveways lead to two double garages, one of which includes a room above offering superb potential for a home office or studio. A rare gem in a highly sought-after location, this delightful cottage offers endless potential and is a must-see for those seeking space, privacy, and a connection to nature.