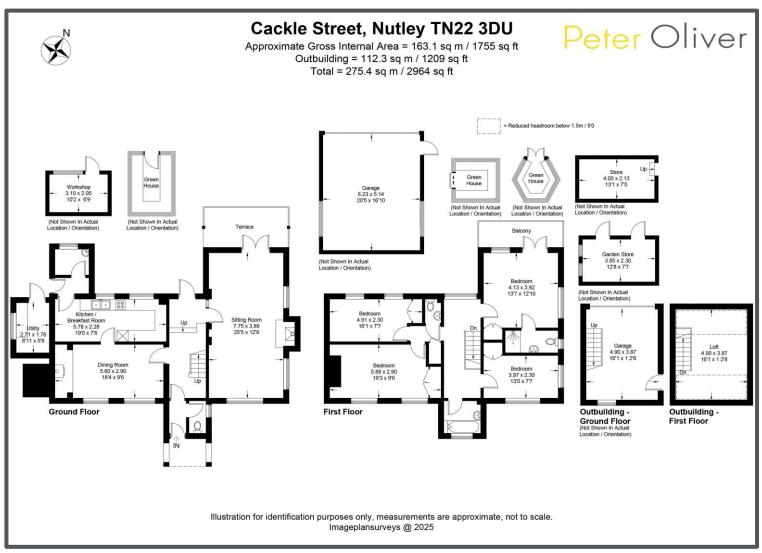

## Peter Oliver

- Beautiful Detached Cottage
- 4 Bedrooms, 2 Bathrooms
- Stunning Plot Of Approx. 1 Acre
- Idyllic Location Adjoining Forest
- Gated Drive, 2 Double Garages
- Lounge, Dining Room, Kitchen

## Cackle Street, Nutley, TN22 3DU

Nestled in an idyllic rural setting beside the Ashdown Forest, this beautiful four-bedroom detached stone cottage offers a rare opportunity to acquire a characterful home on a stunning plot of approximately one acre. Boasting breathtaking views, a tranquil duck pond, and a variety of useful outbuildings, this property is brimming with potential and perfectly suited for family living or as a peaceful country retreat. The accommodation, which requires modernisation, is generously proportioned and full of charm. A welcoming entrance hall with a cloakroom leads into a formal dining room with feature fireplace, a spacious kitchen/breakfast room, and a large triple-aspect lounge complete with fireplace and access to a balcony overlooking the gardens. Upstairs, the principal bedroom benefits from an en-suite shower room and its own private balcony with garden views. Three further well-sized bedrooms are served by a family bathroom and an additional separate WC. Outside, the grounds are a true highlight. The expansive gardens are mainly laid to lawn and include a picturesque duck pond with a decked seating area, perfect for relaxing and entertaining. A variety of outbuildings including greenhouses, a workshop, and a garden store provide excellent storage or hobby space. Two gated driveways lead to two double garages, one of which includes a room above offering superb potential for a home office or studio. A rare gem in a highly sought-after location, this delightful cottage offers endless potential and is a must-see for those seeking space, privacy, and a connection to nature.