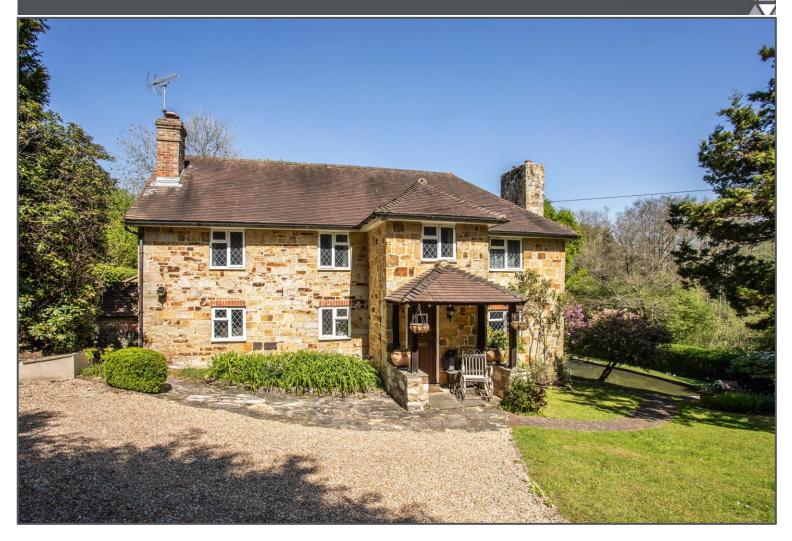

## Cackle Street, Nutley, TN22 3DU

Nestled in an idyllic rural setting beside the Ashdown Forest, this beautiful four-bedroom detached stone cottage offers a rare opportunity to acquire a characterful home on a stunning plot of approximately one acre. Boasting breathtaking views, a tranquil duck pond, and a variety of useful outbuildings, this property is brimming with potential and perfectly suited for family living or as a peaceful country retreat. The accommodation, which requires modernisation, is generously proportioned and full of charm. A welcoming entrance hall with a cloakroom leads into a formal dining room with feature fireplace, a spacious kitchen/breakfast room, and a large triple-aspect lounge complete with fireplace and access to a balcony overlooking the gardens. Upstairs, the principal bedroom benefits from an en-suite shower room and its own private balcony with garden views. Three further well-sized bedrooms are served by a family bathroom and an additional separate WC. Outside, the grounds are a true highlight. The expansive gardens are mainly laid to lawn and include a picturesque duck pond with a decked seating area, perfect for relaxing and entertaining. A variety of outbuildings including greenhouses, a workshop, and a garden store provide excellent storage or hobby space. Two gated driveways lead to two double garages, one of which includes a room above offering superb potential for a home office or studio. A rare gem in a highly sought-after location, this delightful cottage offers endless potential and is a must-see for those seeking space, privacy, and a connection to nature.