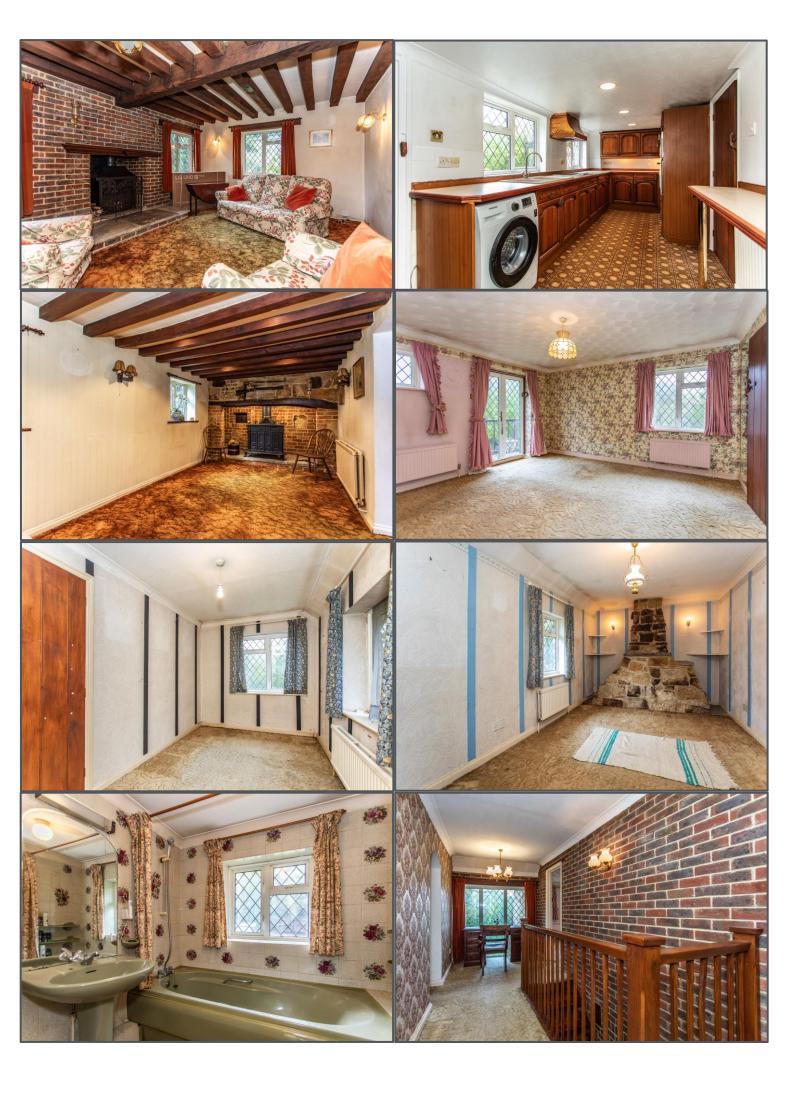

## Cackle Street, Nutley, TN22 3DU

Nestled in an idyllic rural setting beside the Ashdown Forest, this beautiful four-bedroom detached stone cottage offers a rare opportunity to acquire a characterful home on a stunning plot of approximately one acre. Boasting breathtaking views, a tranquil duck pond, and a variety of useful outbuildings, this property is brimming with potential and perfectly suited for family living or as a peaceful country retreat. The accommodation, which requires modernisation, is generously proportioned and full of charm. A welcoming entrance hall with a cloakroom leads into a formal dining room with feature fireplace, a spacious kitchen/breakfast room, and a large triple-aspect lounge complete with fireplace and access to a balcony overlooking the gardens. Upstairs, the principal bedroom benefits from an en-suite shower room and its own private balcony with garden views. Three further well-sized bedrooms are served by a family bathroom and an additional separate WC. Outside, the grounds are a true highlight. The expansive gardens are mainly laid to lawn and include a picturesque duck pond with a decked seating area, perfect for relaxing and entertaining. A variety of outbuildings including greenhouses, a workshop, and a garden store provide excellent storage or hobby space. Two gated driveways lead to two double garages, one of which includes a room above offering superb potential for a home office or studio. A rare gem in a highly sought-after location, this delightful cottage offers endless potential and is a must-see for those seeking space, privacy, and a connection to nature.