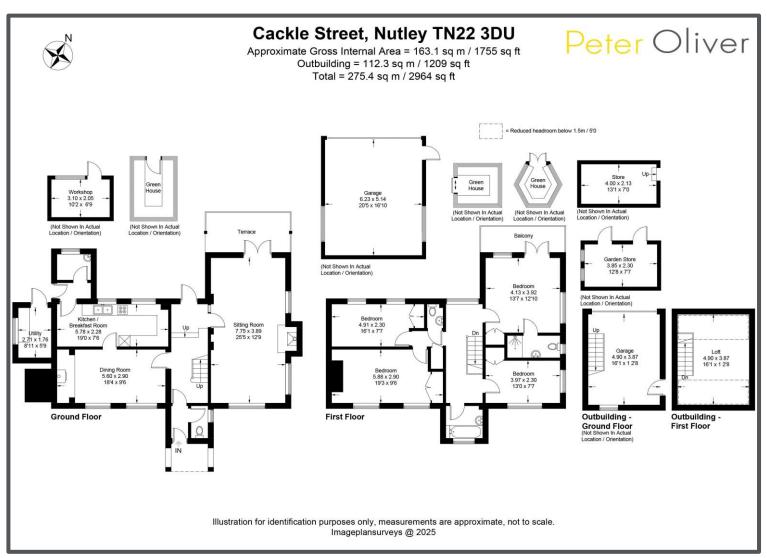

## Cackle Street, Nutley, TN22 3DU

Nestled in an idyllic rural setting beside the Ashdown Forest, this beautiful four-bedroom detached stone cottage offers a rare opportunity to acquire a characterful home on a stunning plot of approximately one acre. Boasting breathtaking views, a tranquil duck pond, and a variety of useful outbuildings, this property is brimming with potential and perfectly suited for family living or as a peaceful country retreat. The accommodation, which requires modernisation, is generously proportioned and full of charm. A welcoming entrance hall with a cloakroom leads into a formal dining room with feature fireplace, a spacious kitchen/breakfast room, and a large triple-aspect lounge complete with fireplace and access to a balcony overlooking the gardens. Upstairs, the principal bedroom benefits from an en-suite shower room and its own private balcony with garden views. Three further well-sized bedrooms are served by a family bathroom and an additional separate WC. Outside, the grounds are a true highlight. The expansive gardens are mainly laid to lawn and include a picturesque duck pond with a decked seating area, perfect for relaxing and entertaining. A variety of outbuildings including greenhouses, a workshop, and a garden store provide excellent storage or hobby space. Two gated driveways lead to two double garages, one of which includes a room above offering superb potential for a home office or studio. A rare gem in a highly sought-after location, this delightful cottage offers endless potential and is a must-see for those seeking space, privacy, and a connection to nature.