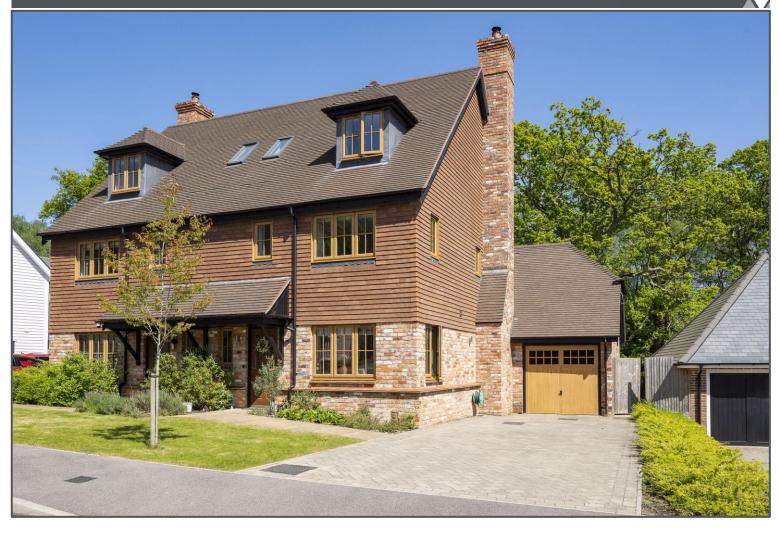

## Fallow Drive, Heathfield, TN21 0FY

Nestled at the end of a peaceful cul-de-sac and backing directly onto tranquil woodland, this exceptional four-bedroom semi-detached home offers the perfect balance of luxury, comfort, and practicality. Built in 2020 by Millwood Designer Homes, this stunning residence has been finished to an extremely high standard throughout, providing modern living with thoughtful design and quality craftsmanship. Boasting a generous internal area of approximately 1,848 sq ft (171.6 sq m), including the garage/workshop, the property is ideal for families and professionals alike. Upon entering the home, you are welcomed into a bright hallway leading to a stylish kitchen/breakfast room, perfectly suited for family meals and entertaining. To the rear, a spacious sitting room opens directly onto a large patio terrace and generous garden laid to lawn – a perfect setting for outdoor dining and relaxation. Upstairs, the first-floor features three well-proportioned bedrooms, and en-suite and a family bathroom, while the second floor is dedicated to a luxurious principal bedroom suite with ample built-in storage and an en-suite shower room. The flexible layout offers space for guests, home working, or growing families. Externally, the property includes a sizeable garage/workshop and a driveway with parking for multiple vehicles. The generous rear garden is thoughtfully landscaped with a paved terrace and lawn, ideal for both entertaining and enjoying peaceful woodland views. Situated in the desirable location of Heathfield, the property benefits from a range of local amenities including primary schools, a secondary school and college, and excellent bus links. Heathfield town centre is conveniently nearby, offering a variety of shops, services, and facilities to suit everyday needs. This outstanding home combines natural surroundings, modern convenience, and a peaceful village setting, offering a rare opportunity for quality living in a soughtafter area.