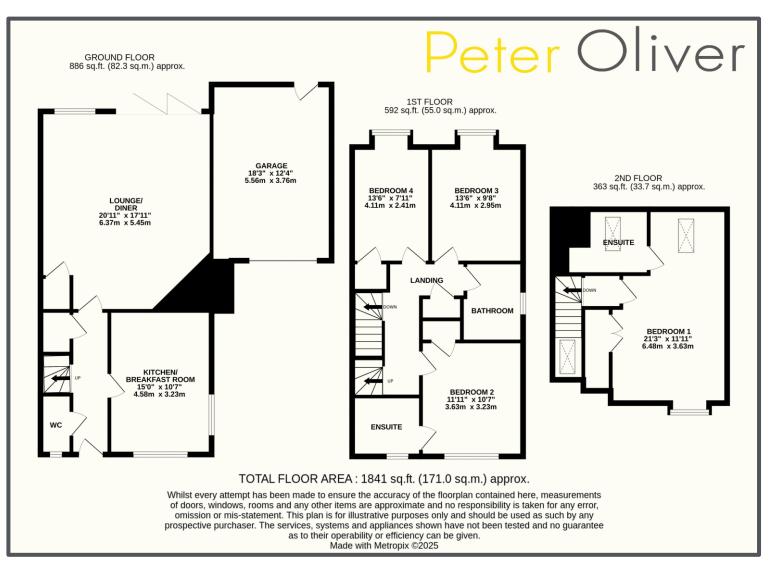

## Fallow Drive, Heathfield, TN21 0FY

Nestled at the end of a peaceful cul-de-sac and backing directly onto tranquil woodland, this exceptional four-bedroom semi-detached home offers the perfect balance of luxury, comfort, and practicality. Built in 2020 by Millwood Designer Homes, this stunning residence has been finished to an extremely high standard throughout, providing modern living with thoughtful design and quality craftsmanship. Boasting a generous internal area of approximately 1,848 sq ft (171.6 sq m), including the garage/workshop, the property is ideal for families and professionals alike. Upon entering the home, you are welcomed into a bright hallway leading to a stylish kitchen/breakfast room, perfectly suited for family meals and entertaining. To the rear, a spacious sitting room opens directly onto a large patio terrace and generous garden laid to lawn – a perfect setting for outdoor dining and relaxation. Upstairs, the first-floor features three well-proportioned bedrooms, and en-suite and a family bathroom, while the second floor is dedicated to a luxurious principal bedroom suite with ample built-in storage and an en-suite shower room. The flexible layout offers space for guests, home working, or growing families. Externally, the property includes a sizeable garage/workshop and a driveway with parking for multiple vehicles. The generous rear garden is thoughtfully landscaped with a paved terrace and lawn, ideal for both entertaining and enjoying peaceful woodland views. Situated in the desirable location of Heathfield, the property benefits from a range of local amenities including primary schools, a secondary school and college, and excellent bus links. Heathfield town centre is conveniently nearby, offering a variety of shops, services, and facilities to suit everyday needs. This outstanding home combines natural surroundings, modern convenience, and a peaceful village setting, offering a rare opportunity for quality living in a soughtafter area.