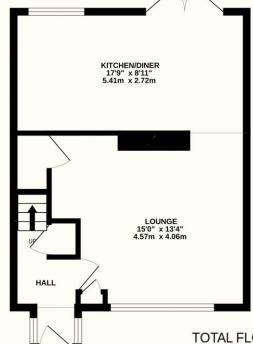

## Peter Oliver

GROUND FLOOR 416 sq.ft. (38.6 sq.m.) approx.

1ST FLOOR 405 sq.ft. (37.7 sq.m.) approx.

TOTAL FLOOR AREA: 975 sq.ft. (90.5 sq.m.) approx.

Whilst every attempt has been made to ensure the accuracy of the floorplan contained here, measurements of doors, windows, rooms and any other items are approximate and no responsibility is taken for any error, omission or mis-statement. This plan is for illustrative purposes only and should be used as such by any prospective purchaser. The services, systems and appliances shown have not been tested and no guarantee as to their operability or efficiency can be given.