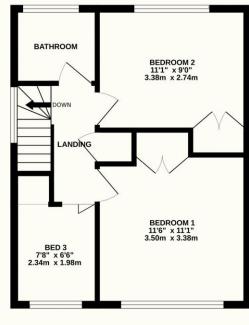

## Peter Oliver

GROUND FLOOR 416 sq.ft. (38.6 sq.m.) approx.

1ST FLOOR 405 sq.ft. (37.7 sq.m.) approx.

TOTAL FLOOR AREA: 975 sq.ft. (90.5 sq.m.) approx.

Whilst every attempt has been made to ensure the accuracy of the floorplan contained here, measurements of doors, windows, rooms and any other items are approximate and no responsibility is taken for any error, omission or mis-statement. This plan is for illustrative purposes only and should be used as such by any prospective purchaser. The services, systems and appliances shown have not been tested and no guarantee as to their operability or efficiency can be given.