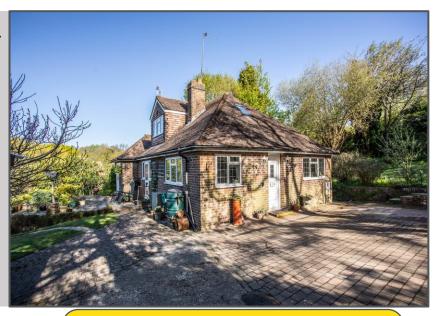

## Peter Oliver

Wilderness Lane, Hadlow Down, TN22 4HT

- Detached Chalet Bungalow
- 2 Bedrooms, 2 Bathrooms
- Potential To Extend STPP
- Large Plot With Views
- Desirable Rural Location
- NO ONWARD CHAIN

## Wilderness Lane, Hadlow Down, TN22 4HT

Tucked away along a peaceful rural country lane, this delightful detached chalet-style home enjoys an elevated position offering picturesque views over the surrounding countryside and offered to the market with NO ONWARD CHAIN. Set within a generous 0.41-acre plot, the property combines rustic charm with versatile living space and wonderful wrap around gardens. The accommodation begins with a welcoming entrance into the kitchen/breakfast room, which features an open layout flowing seamlessly into the dining room, ideal for relaxed family meals or entertaining. The lounge is a cosy yet spacious retreat, complete with a feature fireplace and doors opening onto a patio perfect for enjoying the tranquil outdoor setting. The ground floor bathroom serves the main living areas, while upstairs you'll find a comfortable double bedroom with en-suite facilities, offering privacy and countryside views. Outside, a gated driveway leads to a garage and workshop, providing ample parking and storage. The gardens are a standout feature, boasting a wealth of mature shrubs, a summerhouse, and enjoys views open fields and woodland beyond, an idyllic escape for nature lovers. This unique home offers the best of country living with space, charm, and scope for further potential.