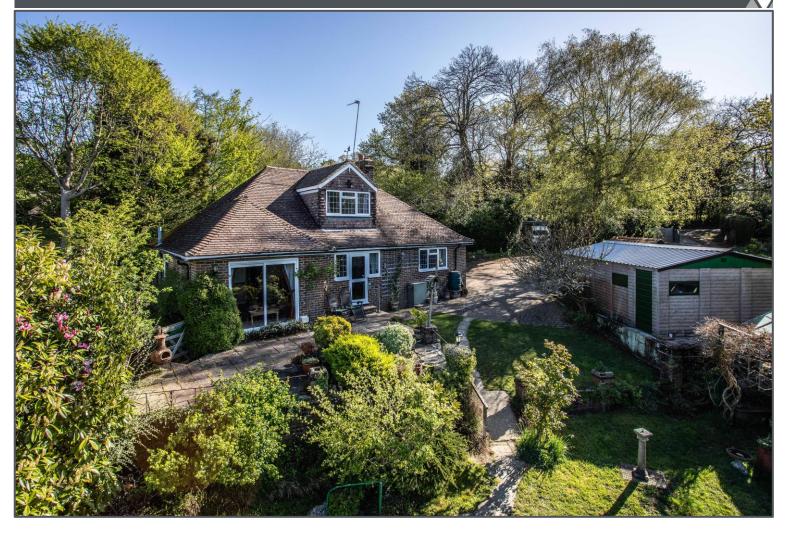

## Peter Oliver

Wilderness Lane, Hadlow Down, TN22 4HT

- Detached Chalet Bungalow
- 2 Bedrooms, 2 Bathrooms
- Potential To Extend STPP
- Large Plot With Views
- Desirable Rural Location
- NO ONWARD CHAIN

## Wilderness Lane, Hadlow Down, TN22 4HT

Tucked away along a peaceful rural country lane, this delightful detached chalet-style home enjoys an elevated position offering picturesque views over the surrounding countryside and offered to the market with NO ONWARD CHAIN. Set within a generous 0.41-acre plot, the property combines rustic charm with versatile living space and wonderful wrap around gardens. The accommodation begins with a welcoming entrance into the kitchen/breakfast room, which features an open layout flowing seamlessly into the dining room, ideal for relaxed family meals or entertaining. The lounge is a cosy yet spacious retreat, complete with a feature fireplace and doors opening onto a patio perfect for enjoying the tranquil outdoor setting. The ground floor bathroom serves the main living areas, while upstairs you'll find a comfortable double bedroom with en-suite facilities, offering privacy and countryside views. Outside, a gated driveway leads to a garage and workshop, providing ample parking and storage. The gardens are a standout feature, boasting a wealth of mature shrubs, a summerhouse, and enjoys views open fields and woodland beyond, an idyllic escape for nature lovers. This unique home offers the best of country living with space, charm, and scope for further potential.