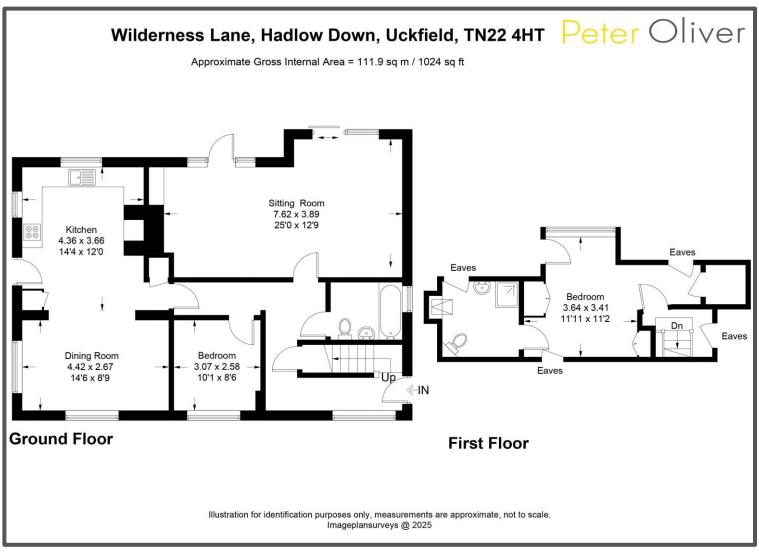

## Wilderness Lane, Hadlow Down, TN22 4HT

Tucked away along a peaceful rural country lane, this delightful detached chalet-style home enjoys an elevated position offering picturesque views over the surrounding countryside and offered to the market with NO ONWARD CHAIN. Set within a generous 0.41-acre plot, the property combines rustic charm with versatile living space and wonderful wrap around gardens. The accommodation begins with a welcoming entrance into the kitchen/breakfast room, which features an open layout flowing seamlessly into the dining room, ideal for relaxed family meals or entertaining. The lounge is a cosy yet spacious retreat, complete with a feature fireplace and doors opening onto a patio perfect for enjoying the tranquil outdoor setting. The ground floor bathroom serves the main living areas, while upstairs you'll find a comfortable double bedroom with en-suite facilities, offering privacy and countryside views. Outside, a gated driveway leads to a garage and workshop, providing ample parking and storage. The gardens are a standout feature, boasting a wealth of mature shrubs, a summerhouse, and enjoys views open fields and woodland beyond, an idyllic escape for nature lovers. This unique home offers the best of country living with space, charm, and scope for further potential.