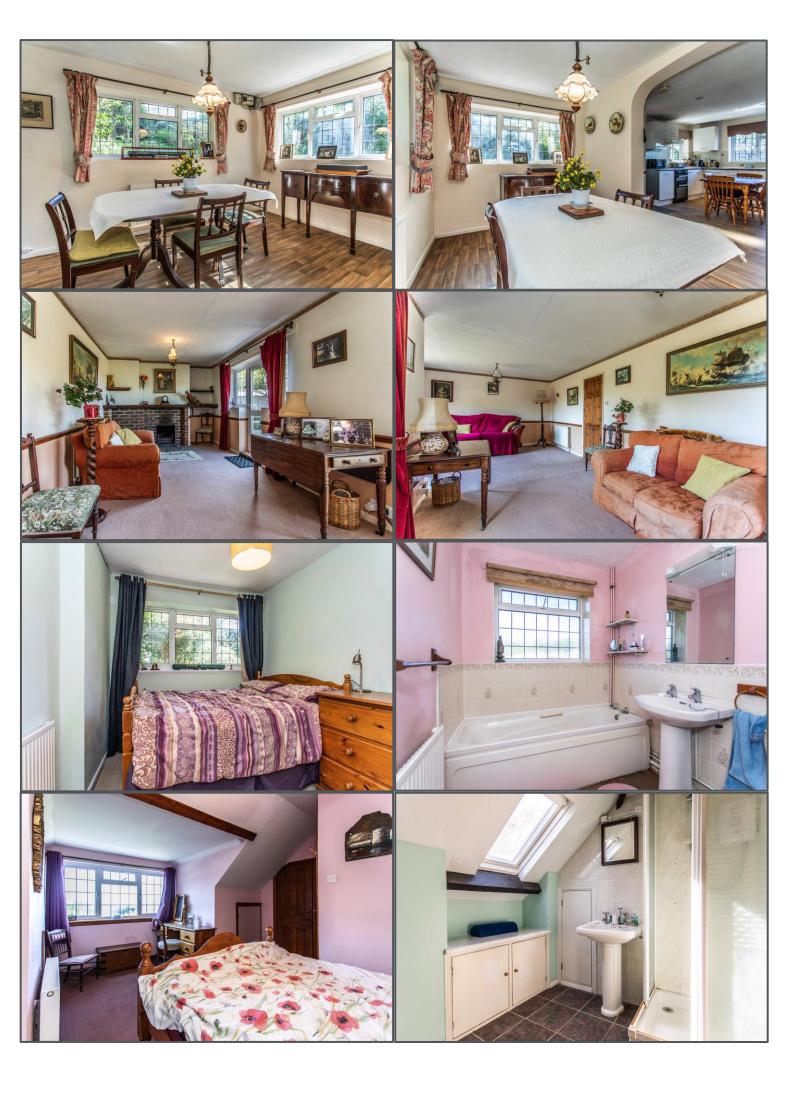

## Wilderness Lane, Hadlow Down, TN22 4HT

Tucked away along a peaceful rural country lane, this delightful detached chalet-style home enjoys an elevated position offering picturesque views over the surrounding countryside and offered to the market with NO ONWARD CHAIN. Set within a generous 0.41-acre plot, the property combines rustic charm with versatile living space and wonderful wrap around gardens. The accommodation begins with a welcoming entrance into the kitchen/breakfast room, which features an open layout flowing seamlessly into the dining room, ideal for relaxed family meals or entertaining. The lounge is a cosy yet spacious retreat, complete with a feature fireplace and doors opening onto a patio perfect for enjoying the tranquil outdoor setting. The ground floor bathroom serves the main living areas, while upstairs you'll find a comfortable double bedroom with en-suite facilities, offering privacy and countryside views. Outside, a gated driveway leads to a garage and workshop, providing ample parking and storage. The gardens are a standout feature, boasting a wealth of mature shrubs, a summerhouse, and enjoys views open fields and woodland beyond, an idyllic escape for nature lovers. This unique home offers the best of country living with space, charm, and scope for further potential.