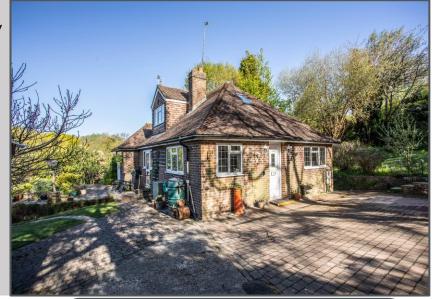

## Wilderness Lane, Hadlow Down, TN22 4HT

Detached Chalet Bungalow
2 Bedrooms, 2 Bathrooms
Potential To Extend STPP
Large Plot With Views
Desirable Rural Location
NO ONWARD CHAIN

Guide Price: £700,000 - £725,000

## Wilderness Lane, Hadlow Down, TN22 4HT

Tucked away along a peaceful rural country lane, this delightful detached chalet-style home enjoys an elevated position offering picturesque views over the surrounding countryside and offered to the market with NO ONWARD CHAIN. Set within a generous 0.41-acre plot, the property combines rustic charm with versatile living space and wonderful wrap around gardens. The accommodation begins with a welcoming entrance into the kitchen/breakfast room, which features an open layout flowing seamlessly into the dining room, ideal for relaxed family meals or entertaining. The lounge is a cosy yet spacious retreat, complete with a feature fireplace and doors opening onto a patio perfect for enjoying the tranquil outdoor setting. The ground floor bathroom serves the main living areas, while upstairs you'll find a comfortable double bedroom with ensuite facilities, offering privacy and countryside views. Outside, a gated driveway leads to a garage and workshop, providing ample parking and storage. The gardens are a standout feature, boasting a wealth of mature shrubs, a summerhouse, and enjoys views open fields and woodland beyond, an idyllic escape for nature lovers. This unique home offers the best of country living with space, charm, and scope for further potential.