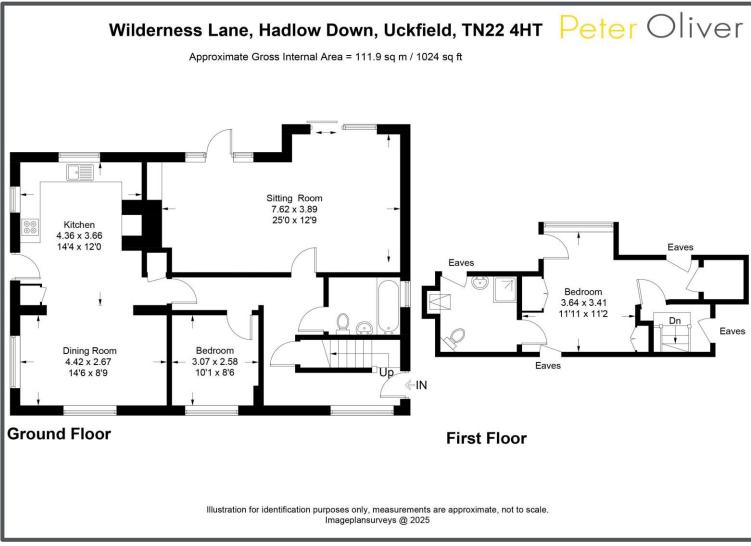

## Wilderness Lane, Hadlow Down, TN22 4HT

Detached Chalet Bungalow
2 Bedrooms, 2 Bathrooms
Potential To Extend STPP
Large Plot With Views
Desirable Rural Location
NO ONWARD CHAIN

Guide Price: £700,000 - £725,000

## Wilderness Lane, Hadlow Down, TN22 4HT

Tucked away along a peaceful rural country lane, this delightful detached chalet-style home enjoys an elevated position offering picturesque views over the surrounding countryside and offered to the market with NO ONWARD CHAIN. Set within a generous 0.41-acre plot, the property combines rustic charm with versatile living space and wonderful wrap around gardens. The accommodation begins with a welcoming entrance into the kitchen/breakfast room, which features an open layout flowing seamlessly into the dining room, ideal for relaxed family meals or entertaining. The lounge is a cosy yet spacious retreat, complete with a feature fireplace and doors opening onto a patio perfect for enjoying the tranquil outdoor setting. The ground floor bathroom serves the main living areas, while upstairs you'll find a comfortable double bedroom with ensuite facilities, offering privacy and countryside views. Outside, a gated driveway leads to a garage and workshop, providing ample parking and storage. The gardens are a standout feature, boasting a wealth of mature shrubs, a summerhouse, and enjoys views open fields and woodland beyond, an idyllic escape for nature lovers. This unique home offers the best of country living with space, charm, and scope for further potential.