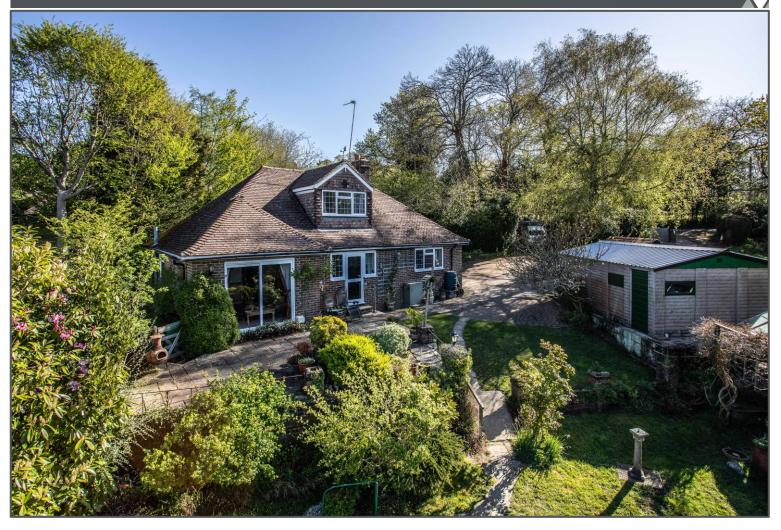

## Wilderness Lane, Hadlow Down, TN22 4HT

Detached Chalet Bungalow
2 Bedrooms, 2 Bathrooms
Potential To Extend STPP
Large Plot With Views
Desirable Rural Location
NO ONWARD CHAIN

Guide Price: £700,000 - £725,000

## Wilderness Lane, Hadlow Down, TN22 4HT

Tucked away along a peaceful rural country lane, this delightful detached chalet-style home enjoys an elevated position offering picturesque views over the surrounding countryside and offered to the market with NO ONWARD CHAIN. Set within a generous 0.41-acre plot, the property combines rustic charm with versatile living space and wonderful wrap around gardens. The accommodation begins with a welcoming entrance into the kitchen/breakfast room, which features an open layout flowing seamlessly into the dining room, ideal for relaxed family meals or entertaining. The lounge is a cosy yet spacious retreat, complete with a feature fireplace and doors opening onto a patio perfect for enjoying the tranquil outdoor setting. The ground floor bathroom serves the main living areas, while upstairs you'll find a comfortable double bedroom with ensuite facilities, offering privacy and countryside views. Outside, a gated driveway leads to a garage and workshop, providing ample parking and storage. The gardens are a standout feature, boasting a wealth of mature shrubs, a summerhouse, and enjoys views open fields and woodland beyond, an idyllic escape for nature lovers. This unique home offers the best of country living with space, charm, and scope for further potential.