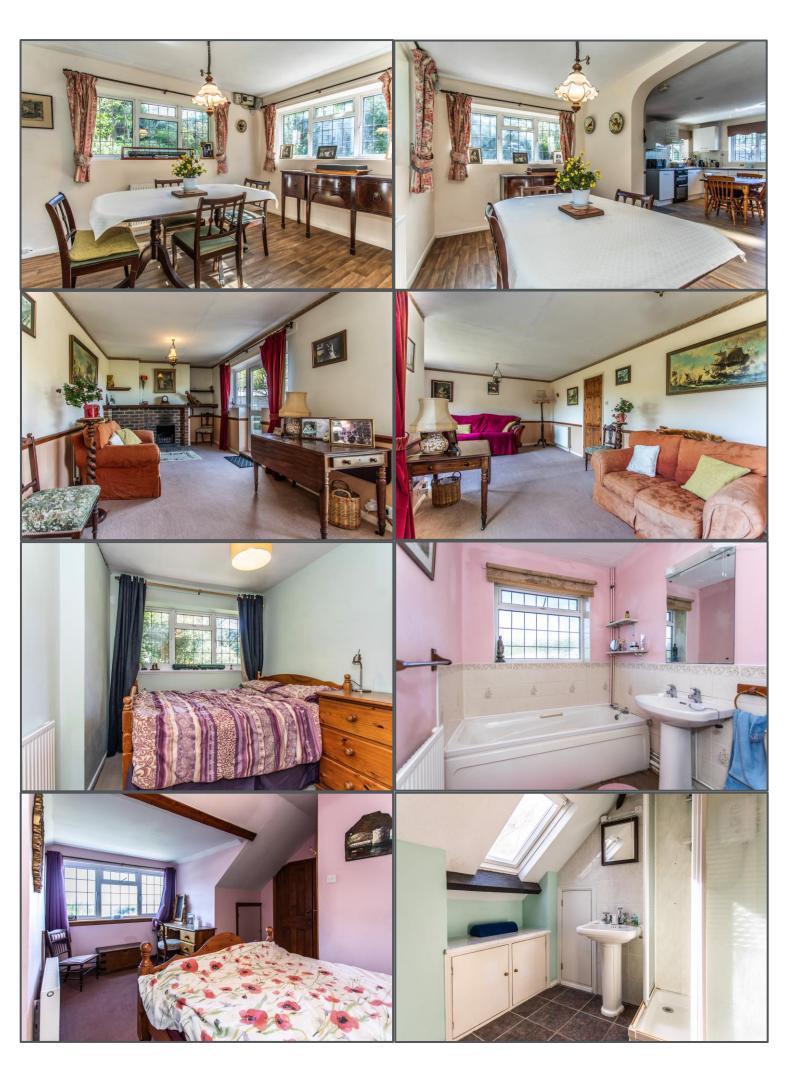

## Wilderness Lane, Hadlow Down, TN22 4HT

Tucked away along a peaceful rural country lane, this delightful detached chalet-style home enjoys an elevated position offering picturesque views over the surrounding countryside and offered to the market with NO ONWARD CHAIN. Set within a generous 0.41-acre plot, the property combines rustic charm with versatile living space and wonderful wrap around gardens. The accommodation begins with a welcoming entrance into the kitchen/breakfast room, which features an open layout flowing seamlessly into the dining room, ideal for relaxed family meals or entertaining. The lounge is a cosy yet spacious retreat, complete with a feature fireplace and doors opening onto a patio perfect for enjoying the tranquil outdoor setting. The ground floor bathroom serves the main living areas, while upstairs you'll find a comfortable double bedroom with ensuite facilities, offering privacy and countryside views. Outside, a gated driveway leads to a garage and workshop, providing ample parking and storage. The gardens are a standout feature, boasting a wealth of mature shrubs, a summerhouse, and enjoys views open fields and woodland beyond, an idyllic escape for nature lovers. This unique home offers the best of country living with space, charm, and scope for further potential.