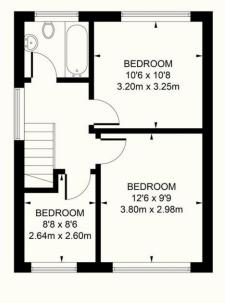

#### Tudor Walk, Framfield, East Sussex, TN22

Approximate Gross Internal Area = 956 sq ft / 88.8 sq m Garage = 137 sq ft / 12.7 sq m Total = 1093 sq ft / 101.5 sq m

FIRST FLOOR

Illustration for identification purposes only, measurements are approximate, not to scale. www.enviromapltd.co.uk (ID1104765)