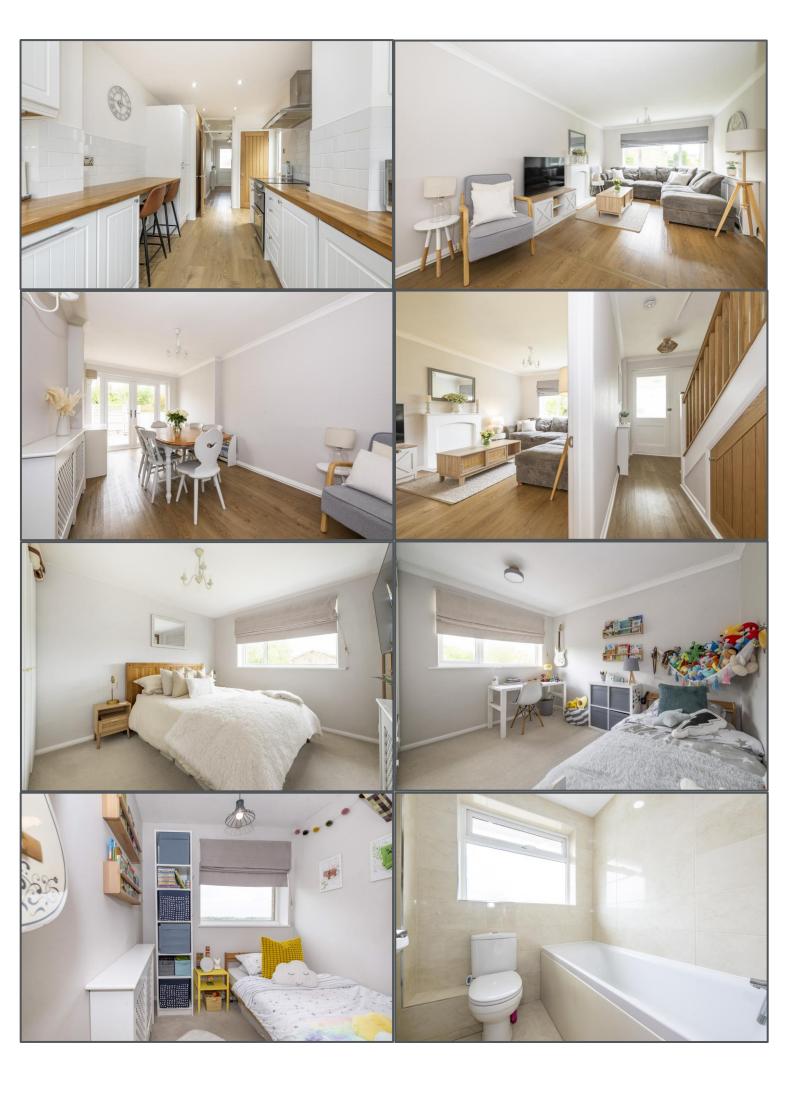

### Tudor Walk, Framfield, TN22 5PG

Nestled in a peaceful cul-de-sac in the charming village of Framfield, this beautifully presented and extended three-bedroom semi-detached home offers well-proportioned accommodation and a fantastic layout perfect for modern family living boasting an economic air source heat pump to keep everyone warm during the winter months. The ground floor features a spacious sitting/dining room extending over 30 feet in length, ideal for entertaining or relaxing with family. A separate modern kitchen overlooks the garden, with direct access to the rear patio, creating a lovely indoor-outdoor flow. A useful under-stairs cupboard and additional storage space provide practical convenience. Upstairs, the first floor offers three good-sized bedrooms and a modern family bathroom. The first and second bedrooms are generous doubles, while the third is also well-proportioned, making the layout versatile for families, guests, or home working. Externally, the property boasts a large front garden, offering potential for driveway parking (subject to planning permission). The rear garden is laid to lawn with a paved patio area, perfect for outdoor dining and summer enjoyment. Additionally, the property benefits from a garage en-bloc, providing secure parking or extra storage space. Located in a quiet and friendly culde-sac, this home is ideal for those seeking a tranquil village lifestyle with a popular pub and primary school while remaining within easy reach of local amenities and transport links.