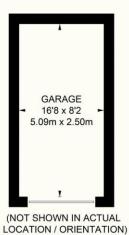

#### Tudor Walk, Framfield, East Sussex, TN22

Approximate Gross Internal Area = 956 sq ft / 88.8 sq m Garage = 137 sq ft / 12.7 sq m Total = 1093 sq ft / 101.5 sq m

FIRST FLOOR

Illustration for identification purposes only, measurements are approximate, not to scale. www.enviromapltd.co.uk (ID1104765)