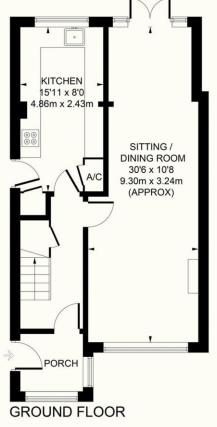

#### Tudor Walk, Framfield, East Sussex, TN22

Approximate Gross Internal Area = 956 sq ft / 88.8 sq m Garage = 137 sq ft / 12.7 sq m Total = 1093 sq ft / 101.5 sq m

FIRST FLOOR

Illustration for identification purposes only, measurements are approximate, not to scale. www.enviromapltd.co.uk (ID1104765)