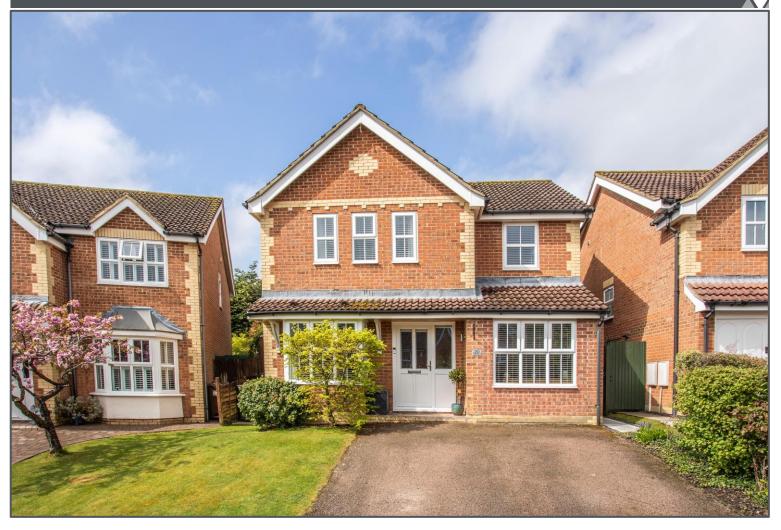

## Osprey Drive, Uckfield, TN22 5PF

4 Bedroom Detached
Sought After Location
Beautifully Presented
Feature Rear Garden
Driveway
En-suite Shower Room

**EPC RATING** 

Potential:

82 | B

Current

64 | D

## Osprey Drive, Uckfield, TN22 5PF

Nestled in a sought-after location, this beautifully presented four-bedroom detached house offers spacious and stylish living, perfect for families or those seeking room to grow. As you arrive via the private driveway, a welcoming entrance hall greets you with a sense of space and light. To the left, you'll find the impressive kitchen/breakfast room, fitted with modern units and complemented by a cosy snug area—ideal for casual dining or relaxing with a coffee. To the right, a separate dining room provides a formal space for entertaining guests. At the rear of the property, the generous living room is a standout feature, with French doors that open directly onto the garden, creating a seamless indoor-outdoor flow and filling the room with natural light. Upstairs, there are three double bedrooms and a comfortable single room, all tastefully decorated. The main bedroom boasts a stylish en-suite shower room, while the remaining rooms are served by a sleek family bathroom. The rear garden is a true highlight—carefully landscaped with a lower-level patio leading up via steps to a second patio area and lawn, framed by mature planting. A covered seating area in the corner adds the perfect touch for yearround enjoyment. Modern, elegant, and move-in ready—this home must be seen to be fully appreciated.