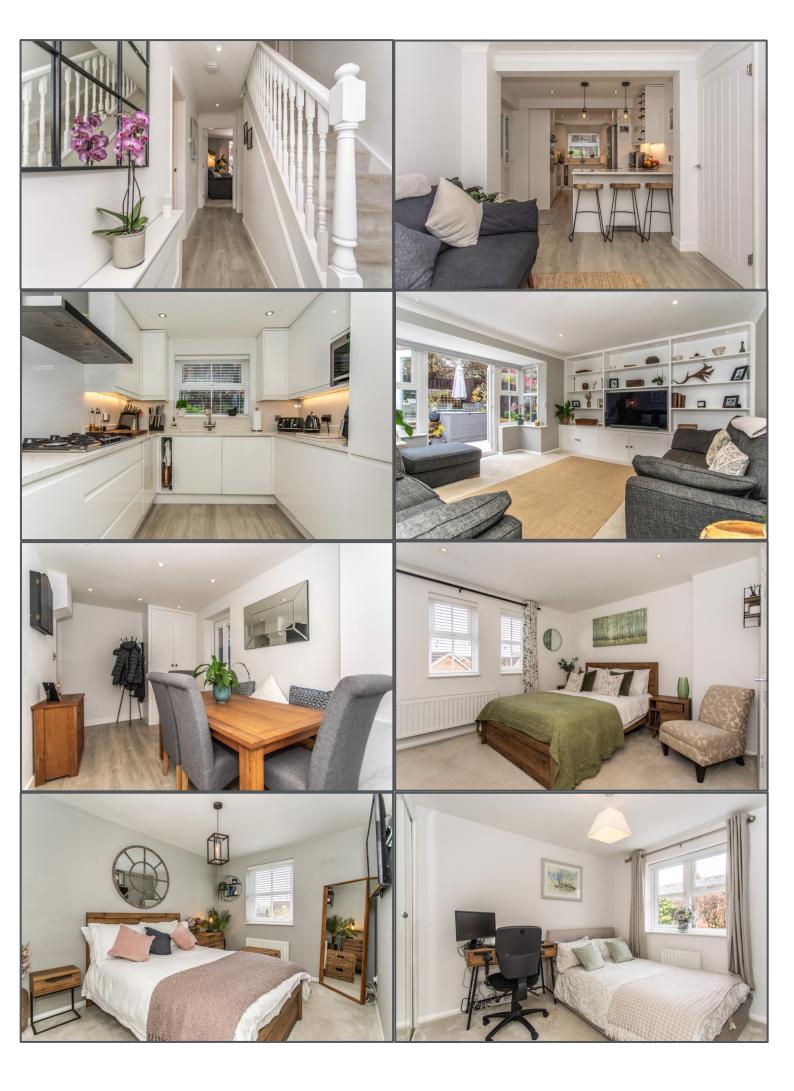

## Osprey Drive, Uckfield, TN22 5PF

Nestled in a sought-after location, this beautifully presented four-bedroom detached house offers spacious and stylish living, perfect for families or those seeking room to grow. As you arrive via the private driveway, a welcoming entrance hall greets you with a sense of space and light. To the left, you'll find the impressive kitchen/breakfast room, fitted with modern units and complemented by a cosy snug area—ideal for casual dining or relaxing with a coffee. To the right, a separate dining room provides a formal space for entertaining guests. At the rear of the property, the generous living room is a standout feature, with French doors that open directly onto the garden, creating a seamless indoor-outdoor flow and filling the room with natural light. Upstairs, there are three double bedrooms and a comfortable single room, all tastefully decorated. The main bedroom boasts a stylish en-suite shower room, while the remaining rooms are served by a sleek family bathroom. The rear garden is a true highlight—carefully landscaped with a lower-level patio leading up via steps to a second patio area and lawn, framed by mature planting. A covered seating area in the corner adds the perfect touch for yearround enjoyment. Modern, elegant, and move-in ready—this home must be seen to be fully appreciated.