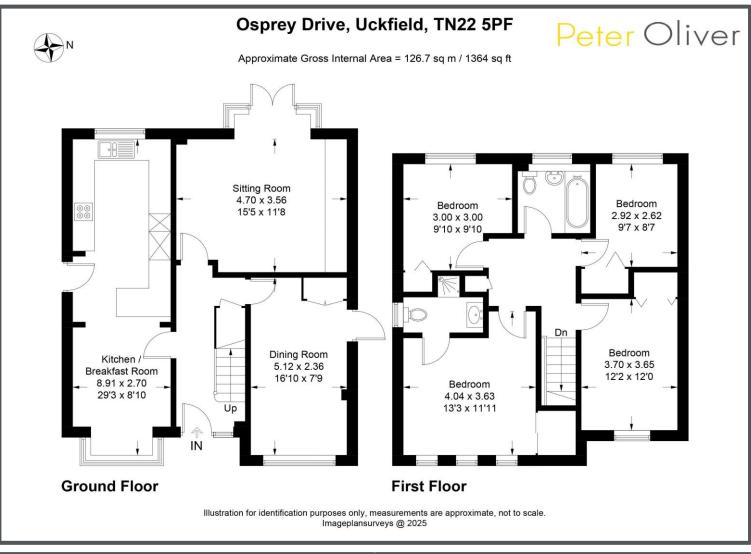

## Osprey Drive, Uckfield, TN22 5PF

Nestled in a sought-after location, this beautifully presented four-bedroom detached house offers spacious and stylish living, perfect for families or those seeking room to grow. As you arrive via the private driveway, a welcoming entrance hall greets you with a sense of space and light. To the left, you'll find the impressive kitchen/breakfast room, fitted with modern units and complemented by a cosy snug area—ideal for casual dining or relaxing with a coffee. To the right, a separate dining room provides a formal space for entertaining guests. At the rear of the property, the generous living room is a standout feature, with French doors that open directly onto the garden, creating a seamless indoor-outdoor flow and filling the room with natural light. Upstairs, there are three double bedrooms and a comfortable single room, all tastefully decorated. The main bedroom boasts a stylish en-suite shower room, while the remaining rooms are served by a sleek family bathroom. The rear garden is a true highlight—carefully landscaped with a lower-level patio leading up via steps to a second patio area and lawn, framed by mature planting. A covered seating area in the corner adds the perfect touch for yearround enjoyment. Modern, elegant, and move-in ready—this home must be seen to be fully appreciated.