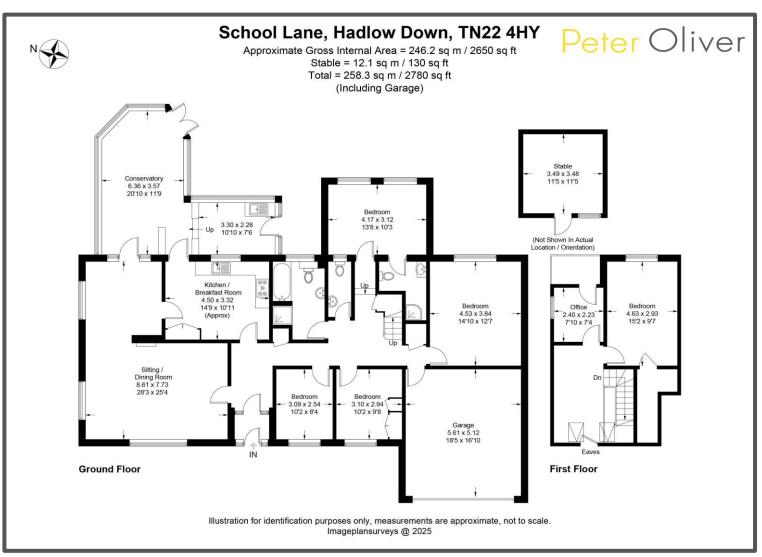

## School Lane, Hadlow Down, TN22 4HY

Substantial Chalet Bungalow

5 Bedrooms, 2 Bathrooms, W/C

Lounge/Diner, Kitchen/Breakfast Rm

Large Conservatory & Utility

Approx. 1 Acre Garden/Paddock

Driveway, Integral Double Garage

## School Lane, Hadlow Down, TN22 4HY

Situated in the picturesque village of Hadlow Down, this impressive five-bedroom detached chalet bungalow offers generous and versatile accommodation throughout, set within a beautifully maintained plot of approximately one acre. Just a stone's throw from the local primary school and a short drive to the amenities of Uckfield and Heathfield, the property enjoys an enviable location ideal for families and those seeking a semi-rural lifestyle with convenience. Upon entering through the enclosed porch, you are welcomed into a spacious entrance hall that leads to the principal living areas. The ground floor features a bright and airy lounge leading to a separate dining room, and a delightful conservatory overlooking the garden ideal for entertaining or relaxing year-round. The kitchen/breakfast room provides space for family meals and everyday living also adjoining the dining room. The home benefits from four wellproportioned bedrooms on the ground floor, one with an en-suite shower room, in addition to a family bathroom and a separate WC. Upstairs, you will find a fifth bedroom and a separate office perfect for working from home or as a guest suite. The property boasts an integral double garage and generous offroad parking. The mature, formal garden offers a private and peaceful retreat, while to the side lies a well-maintained paddock complete with a stable ideal for equestrian enthusiasts or those seeking additional outdoor space. Located in the heart of Hadlow Down village, this wonderful home is just moments from the local primary school, with easy access to surrounding countryside walks and community amenities. Further shopping, dining, and transport links are available in the nearby towns of Uckfield and Heathfield. This substantial and flexible home presents a rare opportunity to enjoy village living with space to grow, inside and out.