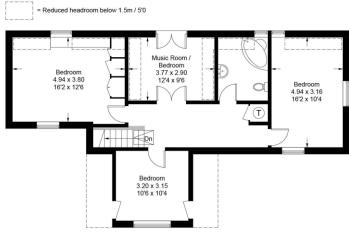

## Etchingwood Lane, Buxted, TN22 4PU

Nestled in a peaceful country lane setting yet still within walking distance of Buxted high street with its mainline train station that provides direct links to London is this charming, detached chalet-style home offering spacious and flexible accommodation arranged over two floors, perfectly suited to family living or for those seeking a generous property in a rural location. With a total of five bedrooms, the property provides versatile options for home working, guest accommodation, or hobbies. The ground floor features a welcoming entrance hall leading to a modern and well-equipped kitchen/breakfast room arranged at the heart of the home. The entrance hall also provides convenient access to the utility room, ground floor shower room, and has access to the beautifully landscaped garden. A bright and spacious lounge is arranged across two areas with the far side benefiting from a multi-fuel burning stove that creates a cosy focal point with French doors also opening to the garden. The conservatory offers a tranquil spot to relax and entertain and enjoys views over the front garden throughout the seasons. A newly decorated formal dining room and a ground floor bedroom complete the downstairs accommodation, offering the potential for single-level living. Upstairs, the home continues to impress with four further generously sized bedrooms, one of which has the option to also be used as a study or hobbies room boasting a Juliette balcony, with all rooms being served by a family bathroom. From the first floor, you can enjoy wonderful open views of the surrounding countryside, adding to the sense of peace and privacy. Outside, the landscaped and gorgeous level gardens provide a delightful space for outdoor living, complete with a summerhouse and greenhouse creating an ideal space for relaxing, gardening, or entertaining. The property is within walking distance from the amenities of Buxted Village, offering the best of both worlds: a rural retreat with local conveniences close by including two popular pubs, doctors' surgery, newsagent, and a well-regarded primary school.

## Etchingwood, Buxted, TN22 4PU Approximate Gross Internal Area = 185.8 sq m / 2000 sq ft

First Floor

Illustration for identification purposes only, measurements are approximate, not to scale. Imageplansurveys @ 2025