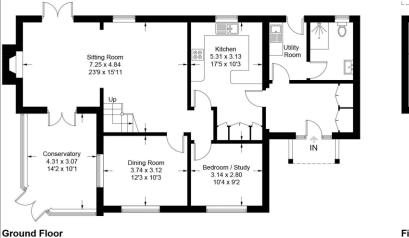

## Etchingwood Lane, Buxted, TN22 4PU

Nestled in a peaceful country lane setting yet still within walking distance of Buxted high street with its mainline train station that provides direct links to London is this charming, detached chalet-style home offering spacious and flexible accommodation arranged over two floors, perfectly suited to family living or for those seeking a generous property in a rural location. With a total of five bedrooms, the property provides versatile options for home working, guest accommodation, or hobbies. The ground floor features a welcoming entrance hall leading to a modern and well-equipped kitchen/breakfast room arranged at the heart of the home. The entrance hall also provides convenient access to the utility room, ground floor shower room, and has access to the beautifully landscaped garden. A bright and spacious lounge is arranged across two areas with the far side benefiting from a multi-fuel burning stove that creates a cosy focal point with French doors also opening to the garden. The conservatory offers a tranquil spot to relax and entertain and enjoys views over the front garden throughout the seasons. A newly decorated formal dining room and a ground floor bedroom complete the downstairs accommodation, offering the potential for single-level living. Upstairs, the home continues to impress with four further generously sized bedrooms, one of which has the option to also be used as a study or hobbies room boasting a Juliette balcony, with all rooms being served by a family bathroom. From the first floor, you can enjoy wonderful open views of the surrounding countryside, adding to the sense of peace and privacy. Outside, the landscaped and gorgeous level gardens provide a delightful space for outdoor living, complete with a summerhouse and greenhouse creating an ideal space for relaxing, gardening, or entertaining. The property is within walking distance from the amenities of Buxted Village, offering the best of both worlds: a rural retreat with local conveniences close by including two popular pubs, doctors' surgery, newsagent, and a well-regarded primary school.

## Etchingwood, Buxted, TN22 4PU Approximate Gross Internal Area = 185.8 sq m / 2000 sq ft

First Floor

Illustration for identification purposes only, measurements are approximate, not to scale. Imageplansurveys @ 2025