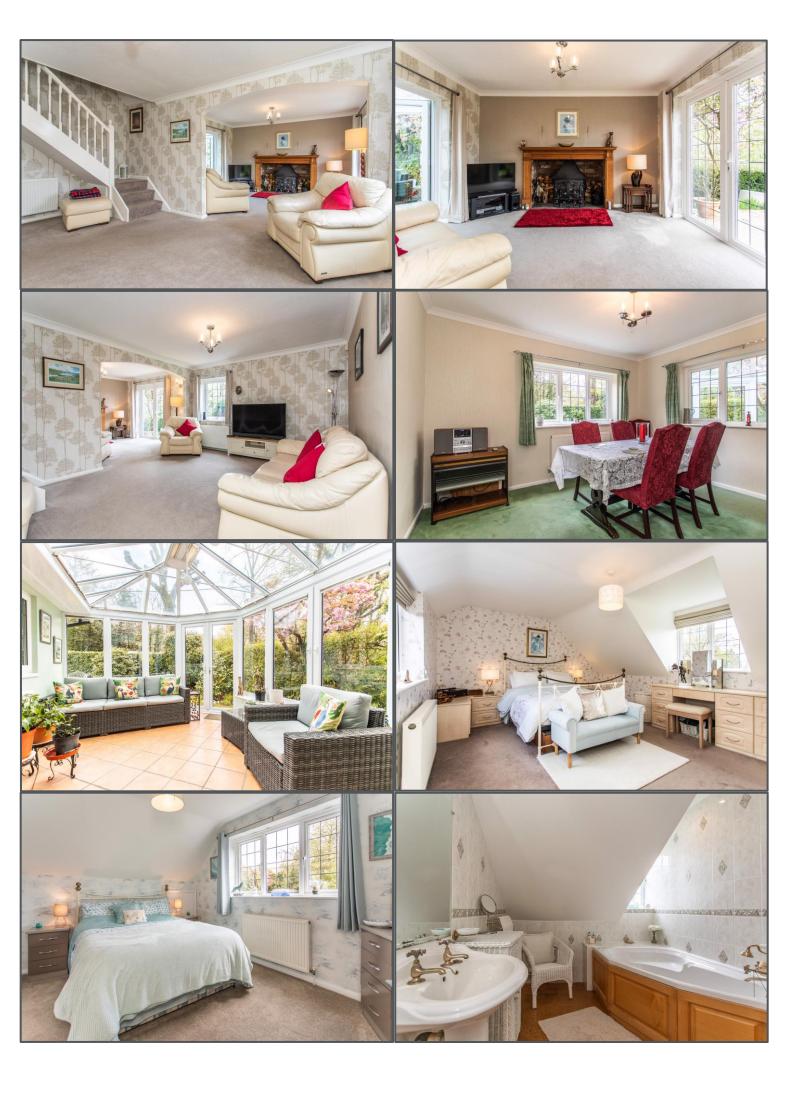

## Etchingwood Lane, Buxted, TN22 4PU

Nestled in a peaceful country lane setting yet still within walking distance of Buxted high street with its mainline train station that provides direct links to London is this charming, detached chalet-style home offering spacious and flexible accommodation arranged over two floors, perfectly suited to family living or for those seeking a generous property in a rural location. With a total of five bedrooms, the property provides versatile options for home working, guest accommodation, or hobbies. The ground floor features a welcoming entrance hall leading to a modern and well-equipped kitchen/breakfast room arranged at the heart of the home. The entrance hall also provides convenient access to the utility room, ground floor shower room, and has access to the beautifully landscaped garden. A bright and spacious lounge is arranged across two areas with the far side benefiting from a multi-fuel burning stove that creates a cosy focal point with French doors also opening to the garden. The conservatory offers a tranquil spot to relax and entertain and enjoys views over the front garden throughout the seasons. A newly decorated formal dining room and a ground floor bedroom complete the downstairs accommodation, offering the potential for single-level living. Upstairs, the home continues to impress with four further generously sized bedrooms, one of which has the option to also be used as a study or hobbies room boasting a Juliette balcony, with all rooms being served by a family bathroom. From the first floor, you can enjoy wonderful open views of the surrounding countryside, adding to the sense of peace and privacy. Outside, the landscaped and gorgeous level gardens provide a delightful space for outdoor living, complete with a summerhouse and greenhouse creating an ideal space for relaxing, gardening, or entertaining. The property is within walking distance from the amenities of Buxted Village, offering the best of both worlds: a rural retreat with local conveniences close by including two popular pubs, doctors' surgery, newsagent, and a well-regarded primary school.