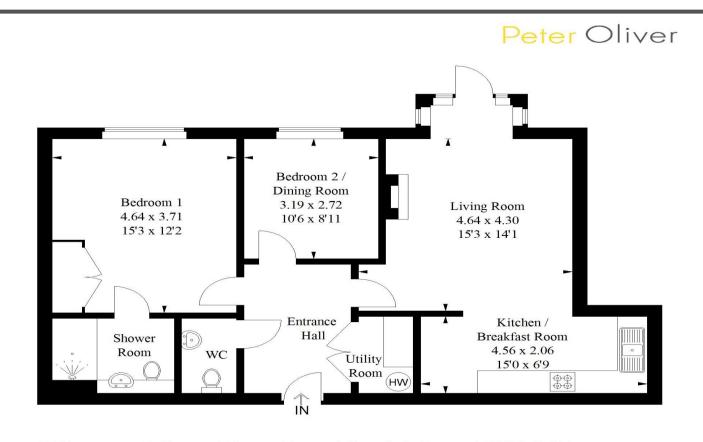

## 7 Hurstwood Court, Linum Lane, Five Ash Down TN22 3FH

Approximate Gross Internal Area 94.5 sq m / 1017 sq ft

Illustration for identification purposes only, measurements are approximate, not to scale. floorplansUsketch.com © (ID1191276)

## Linum Lane, Five Ash Down, TN22 3FH

This is a wonderful opportunity to become the owner of a spacious two-bedroom ground floor assisted living apartment designed for those aged 65 and over. The property is part of a purpose-built complex located on the outskirts of the charming village of Five Ash Down, which offers a traditional inn and a local post office store. The town of Uckfield is just a couple of miles away, providing a wide selection of shops, restaurants, and a cinema. Buxted Station is also nearby, offering direct services to London Bridge and East Croydon. The apartment features two generously sized bedrooms and a stylish wet room with an easy-access shower and non-slip flooring, conveniently located off the main bedroom. A separate cloakroom and utility room are accessed from the hallway. The spacious living room boasts a stone fireplace with an electric fire and has direct access to the communal gardens. The thoughtfully designed kitchen includes a wide range of storage cupboards, granite worktops, an electric hob with extractor hood, electric oven, and integrated appliances including a fridge, freezer, and dishwasher. Residents have access to beautifully maintained communal gardens and the adjacent care home facilities if needed. A variety of tailored care packages are available, including meal services and residents benefit from allocated parking along with further spaces for visitors.