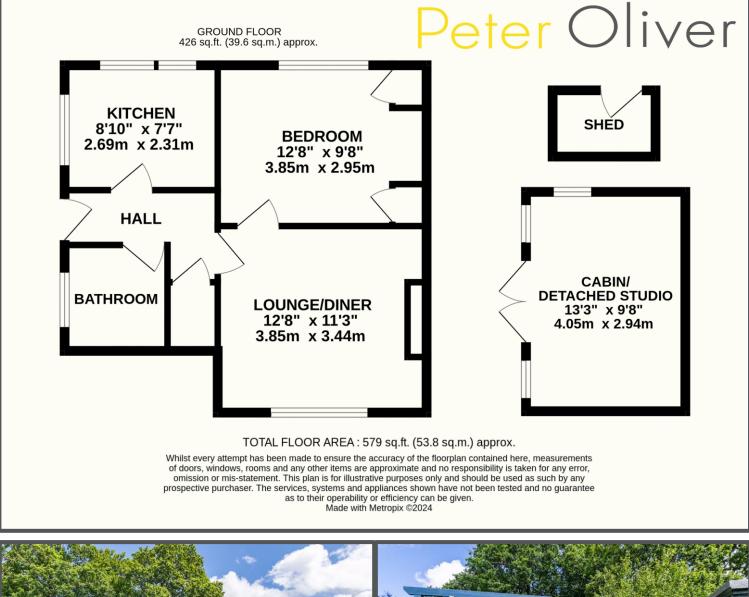

## Queensmount, Five Ashes, TN20 6LH

What a wonderful gem of a property this is. A delightful ground floor maisonette boasting impressive front and rear gardens that will be sure to catch your attention. The rear garden benefits from a brick store, seating areas, and a big feature is the large chalet/outbuilding that is double glazed and insulated with power and water connected meaning this space could have multiple uses from a studio to a potential secondary financial income if created into a possible AirBnB facility. For those thinking about efficiency, the property benefits for an air source heat pump that is very economical. The garden has been landscaped and is now an idyllic space to enjoy during the warmer months. Inside you first enter into an entrance hall with storage cupboard, modern bathroom with electric shower, and kitchen to either side. A wonderful lounge/diner to front is bright and airy, and a door leads through to the double bedroom with two fitted wardrobes and has a private, and particularly pretty outlook over the garden. This could be a suitable property for those stepping onto the property ladder but could also be ideal for those wishing to downsize or invest.