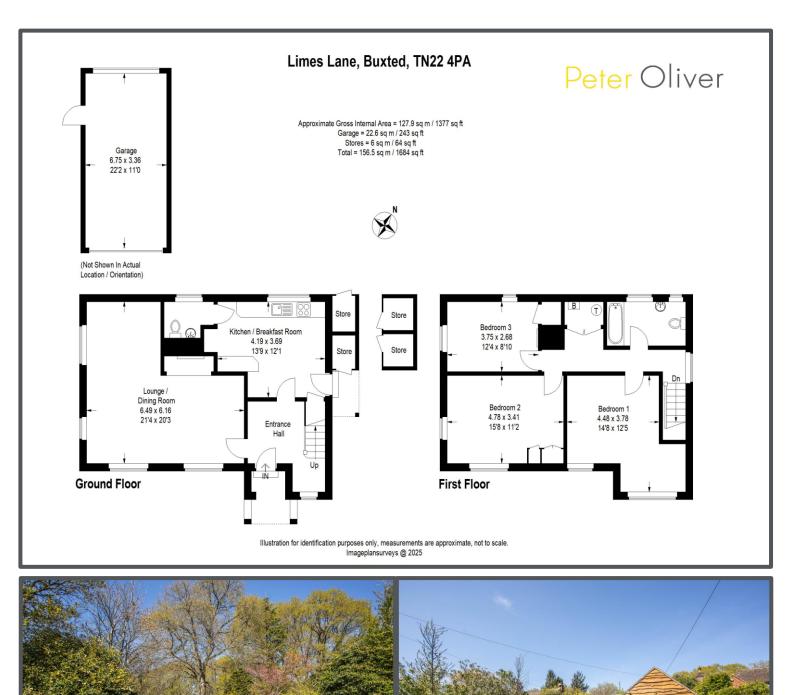

### Limes Lane, Buxted, TN22 4PA

Detached Character Property
3 Double Bedrooms, Bathroom
Kitchen/Breakfast Rm, Utility/W.C
Double Aspect Lounge/Diner
Generous Plot Of Approx. 0.3 Acres
Driveway & Single Garage

### Limes Lane, Buxted, TN22 4PA

Located in such a delightful position on the edge of Buxted village within this peaceful country lane setting is this wonderful 3 double bedroom detached cottage enjoying both large front and rear gardens. At first, you're greeted by a driveway for several cars leading to a detached single garage. The well stocked and beautiful front garden has a cottage style path that walks you to the covered front entrance where a solid front door opens into the entrance hall. The ground floor boasts a generous lounge/diner enjoying a double aspect and a feature fireplace offering plenty of room to host family and friends. To the rear is a kitchen/breakfast room with understairs cupboard and to side is a useful utility and w/c. Three extremely well-proportioned double bedrooms are arranged on the first floor and served by a family bathroom that benefits from a pretty outlook over the rear garden. Outside of the kitchen door are additional storage areas/outbuildings ideal for the garden tools and accessories. The rear garden is exceptionally private boasting a wealth of mature shrubs and trees and is mostly laid to lawn and benefits from backing onto fields where numerous forms of wildlife can be seen. The plot as a whole extends to approximately 0.3 acres and the property offers a huge amount of scope to enlarge and extend if required (subject to usual planning consents). This is a terrific family home is a highly desirable area within easy reach of Buxted high street that provides local amenities such as a newsagent, doctors surgery, school, pubs, church, and most importantly it has its very own mainline train station with direct links to London meaning this is also the ideal location for those who commute.