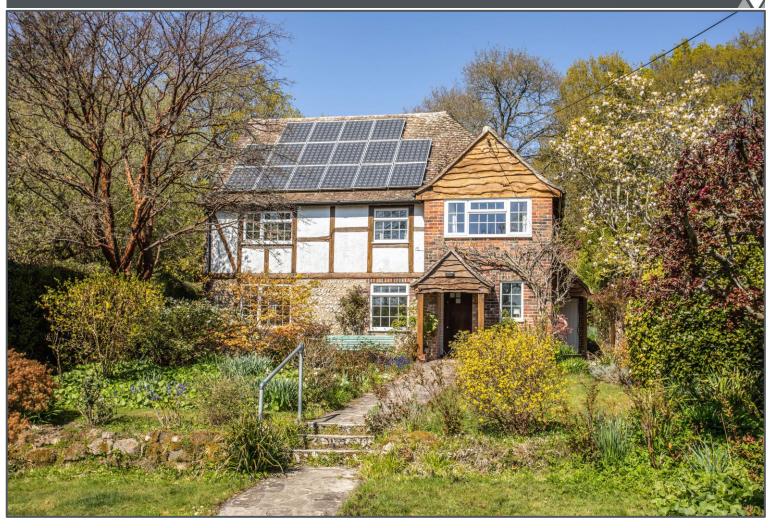

### Limes Lane, Buxted, TN22 4PA

Detached Character Property
3 Double Bedrooms, Bathroom
Kitchen/Breakfast Rm, Utility/W.C
Double Aspect Lounge/Diner
Generous Plot Of Approx. 0.3 Acres
Driveway & Single Garage

### Limes Lane, Buxted, TN22 4PA

Located in such a delightful position on the edge of Buxted village within this peaceful country lane setting is this wonderful 3 double bedroom detached cottage enjoying both large front and rear gardens. At first, you're greeted by a driveway for several cars leading to a detached single garage. The well stocked and beautiful front garden has a cottage style path that walks you to the covered front entrance where a solid front door opens into the entrance hall. The ground floor boasts a generous lounge/diner enjoying a double aspect and a feature fireplace offering plenty of room to host family and friends. To the rear is a kitchen/breakfast room with understairs cupboard and to side is a useful utility and w/c. Three extremely well-proportioned double bedrooms are arranged on the first floor and served by a family bathroom that benefits from a pretty outlook over the rear garden. Outside of the kitchen door are additional storage areas/outbuildings ideal for the garden tools and accessories. The rear garden is exceptionally private boasting a wealth of mature shrubs and trees and is mostly laid to lawn and benefits from backing onto fields where numerous forms of wildlife can be seen. The plot as a whole extends to approximately 0.3 acres and the property offers a huge amount of scope to enlarge and extend if required (subject to usual planning consents). This is a terrific family home is a highly desirable area within easy reach of Buxted high street that provides local amenities such as a newsagent, doctors surgery, school, pubs, church, and most importantly it has its very own mainline train station with direct links to London meaning this is also the ideal location for those who commute.