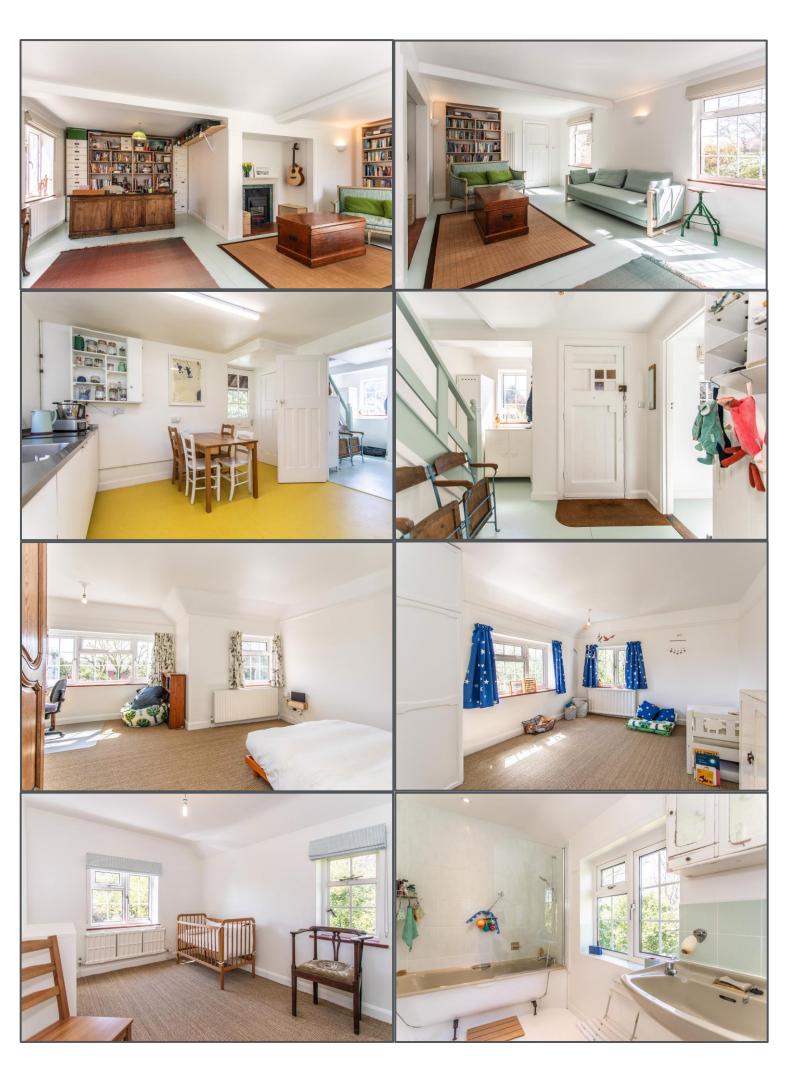

### Limes Lane, Buxted, TN22 4PA

Located in such a delightful position on the edge of Buxted village within this peaceful country lane setting is this wonderful 3 double bedroom detached cottage enjoying both large front and rear gardens. At first, you're greeted by a driveway for several cars leading to a detached single garage. The well stocked and beautiful front garden has a cottage style path that walks you to the covered front entrance where a solid front door opens into the entrance hall. The ground floor boasts a generous lounge/diner enjoying a double aspect and a feature fireplace offering plenty of room to host family and friends. To the rear is a kitchen/breakfast room with understairs cupboard and to side is a useful utility and w/c. Three extremely well-proportioned double bedrooms are arranged on the first floor and served by a family bathroom that benefits from a pretty outlook over the rear garden. Outside of the kitchen door are additional storage areas/outbuildings ideal for the garden tools and accessories. The rear garden is exceptionally private boasting a wealth of mature shrubs and trees and is mostly laid to lawn and benefits from backing onto fields where numerous forms of wildlife can be seen. The plot as a whole extends to approximately 0.3 acres and the property offers a huge amount of scope to enlarge and extend if required (subject to usual planning consents). This is a terrific family home is a highly desirable area within easy reach of Buxted high street that provides local amenities such as a newsagent, doctors surgery, school, pubs, church, and most importantly it has its very own mainline train station with direct links to London meaning this is also the ideal location for those who commute.