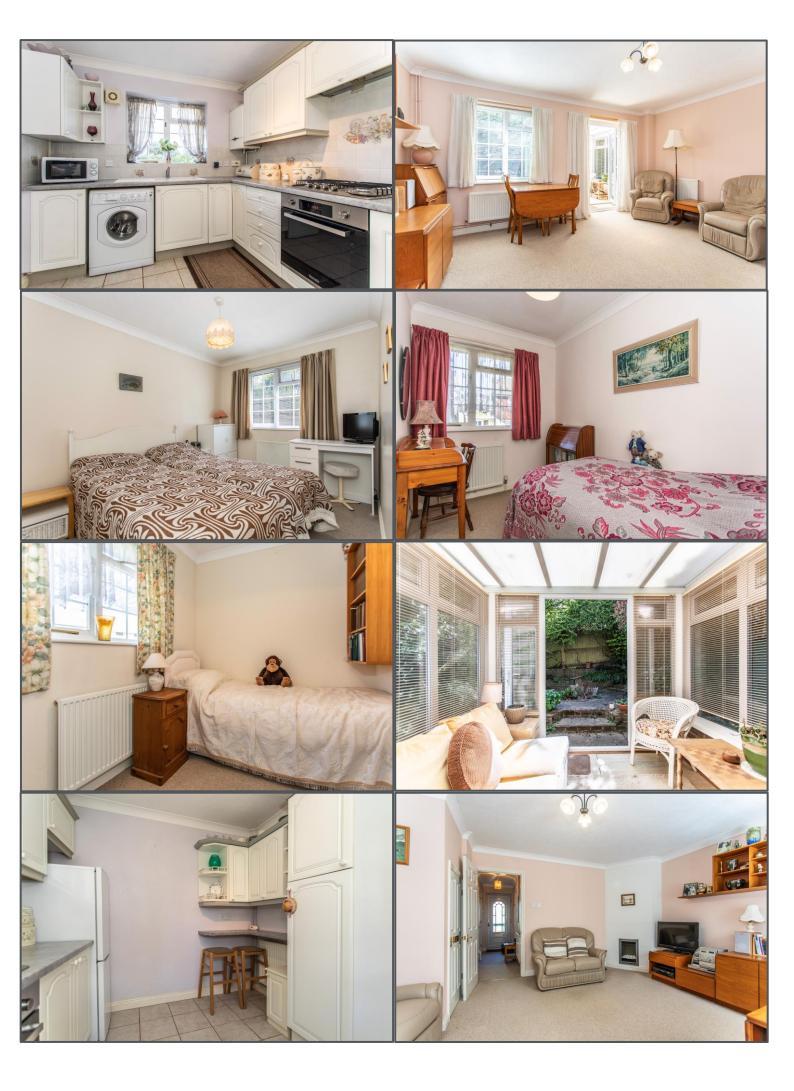

## Browns Path, Uckfield, TN22 1LH

Situated in a quiet residential area, this delightful three-bedroom home offers a wellthought-out layout across two floors, providing a perfect blend of comfort and practicality and is offered to the market with no onward chain. With a generous internal area plus a separate garage, this property presents an ideal opportunity for families, firsttime buyers, or investors. Step through the front door into a welcoming entrance hall with a convenient cloakroom/WC. The kitchen/breakfast room is positioned at the front of the home, offering a bright space perfect for casual dining. To the rear, a spacious sitting room opens seamlessly into a charming conservatory — ideal for enjoying the garden views or entertaining guests. Upstairs, you'll find three well-proportioned bedrooms. The main bedroom is located at the rear and benefits from good natural light. The second and third bedrooms provide flexibility for use as children's rooms, a home office, or guest space. A modern family bathroom completes the first-floor accommodation. Outside, you will find a private garden with plenty of shrubs, a parking space and a garage enbloc which provides parking or storage. This charming property offers a wealth of convenience with schooling for all ages being located just around the corner and further amenities along with Uckfield's bustling high street are all within easy walking distance.