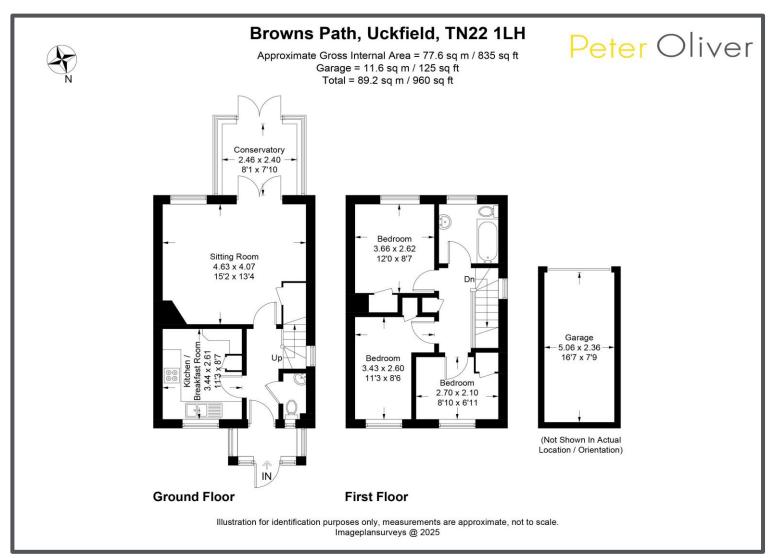

## Browns Path, Uckfield, TN22 1LH

Situated in a quiet residential area, this delightful three-bedroom home offers a wellthought-out layout across two floors, providing a perfect blend of comfort and practicality and is offered to the market with no onward chain. With a generous internal area plus a separate garage, this property presents an ideal opportunity for families, firsttime buyers, or investors. Step through the front door into a welcoming entrance hall with a convenient cloakroom/WC. The kitchen/breakfast room is positioned at the front of the home, offering a bright space perfect for casual dining. To the rear, a spacious sitting room opens seamlessly into a charming conservatory — ideal for enjoying the garden views or entertaining guests. Upstairs, you'll find three well-proportioned bedrooms. The main bedroom is located at the rear and benefits from good natural light. The second and third bedrooms provide flexibility for use as children's rooms, a home office, or guest space. A modern family bathroom completes the first-floor accommodation. Outside, you will find a private garden with plenty of shrubs, a parking space and a garage enbloc which provides parking or storage. This charming property offers a wealth of convenience with schooling for all ages being located just around the corner and further amenities along with Uckfield's bustling high street are all within easy walking distance.