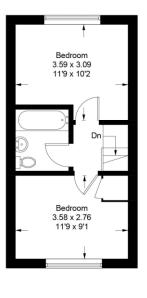

## Alder Close, Heathfield, TN21 0BG

Peter Oliver

Approximate Gross Internal Area = 66.0 sq m / 710 sq ft

Illustration for identification purposes only, measurements are approximate, not to scale. Imageplansurveys @ 2025

**First Floor** 

TENURE: FREEHOLD COUNCIL TAX BAND: B

MAINTENANCE/SERVICE CHARGE: N/A

Uckfield: 01825 703000 Crowborough: 01892 489000 Lettings: 01825 701030 Info@peteroliverhomes.co.uk

Peter Oliver

The information provided about this property does not constitute or form part of an offer or contract, nor may be it be regarded as representations.