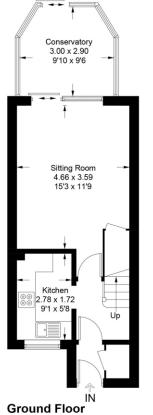

## Alder Close, Heathfield, TN21 0BG

Peter Oliver

Approximate Gross Internal Area = 66.0 sq m / 710 sq ft

Illustration for identification purposes only, measurements are approximate, not to scale. Imageplansurveys @ 2025