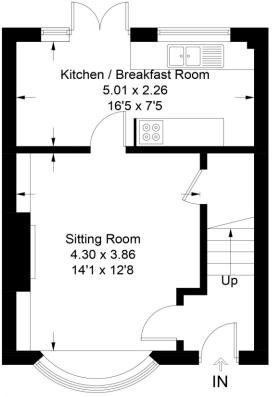

## Jeffreys Way, Uckfield, TN22 1JG

Peter Oliver

Approximate Gross Internal Area = 68.5 sq m / 737 sq ft

**Ground Floor** 

**First Floor** 

Illustration for identification purposes only, measurements are approximate, not to scale. Imageplansurveys @ 2025