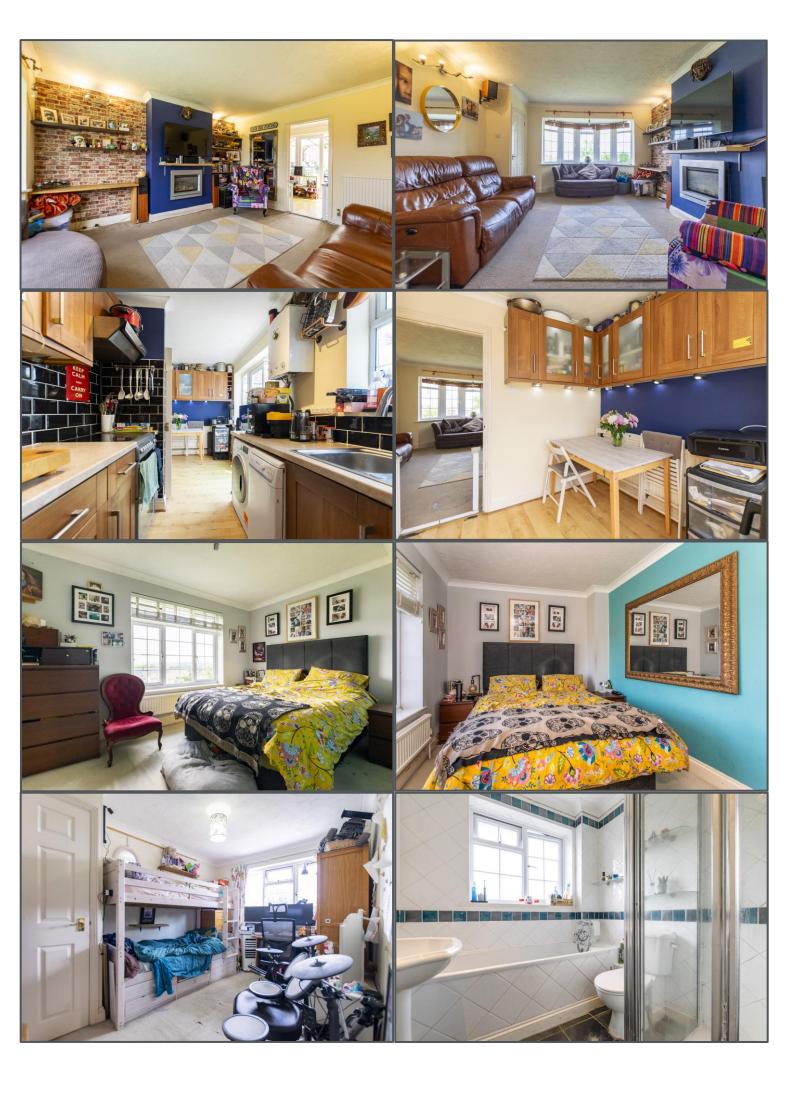

Current:

Potential: 88 | B Guide Price: £280,000 - £290,000

Jeffreys Way, Uckfield, TN22 1JG

Nestled in the sought-after area of Manor Park, this beautifully presented 2-bedroom terraced house offers far-reaching views to the front and a comfortable, spacious layout ideal for modern living. Step through the entrance hall into a generously sized and light-filled living room, complete with a characterful bay window and handy understairs storage. To the rear, the stylish kitchen and dining area opens directly onto the garden, creating a perfect space for entertaining or enjoying everyday family life. Upstairs, you'll find two well-proportioned double bedrooms and a modern family bathroom. The property also benefits from an allocated parking space for added convenience. Ideally located within walking distance of the town centre and close to a range of nurseries, primary and secondary schools, this home is perfect for first-time buyers, small families, or anyone looking to enjoy a peaceful yet well-connected lifestyle.