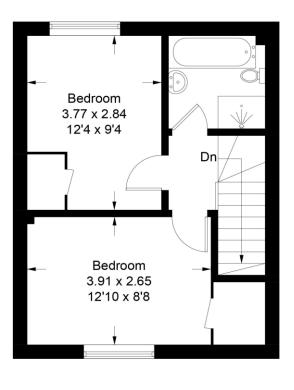

## Jeffreys Way, Uckfield, TN22 1JG

Peter Oliver

Approximate Gross Internal Area = 68.5 sq m / 737 sq ft

**Ground Floor** 

**First Floor** 

Illustration for identification purposes only, measurements are approximate, not to scale. Imageplansurveys @ 2025