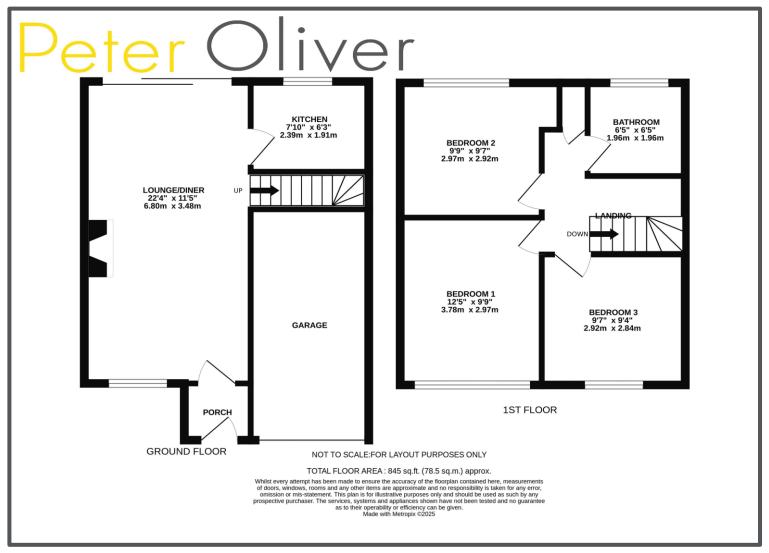

## Oaklea Way, Uckfield, TN22 2BL

This is a wonderful opportunity to become the proud owner of this 3 bedroom semi-detached house that is being sold for the first time in approximately 50 years. The property benefits from having NO ONWARD CHAIN and offers a wealth of potential to modernise and update creating the ideal project for someone looking to add their own stamp although there is the bonus of a modern boiler that has recently been installed. At first you're welcomed into an entrance porch that opens into the open-plan lounge diner with kitchen arranged to the side. Upstairs are 3 well-proportioned bedrooms served by the family bathroom. Outside to front the property benefits from a driveway that leads to an attached single garage that is ideal for secure storage or has potential to be converted subject to usual planning consents. A side gate leads you through to the bright and sunny south facing rear garden with patio and expanse of lawn and is the ideal entertaining space during the warmer months. The location is extremely convenient being walking distance of Uckfield's bustling high street, mainline train station with direct links to London, and schooling for all ages, whilst also boasting a quiet cul-de-sac position on the favoured Rocks Park development.