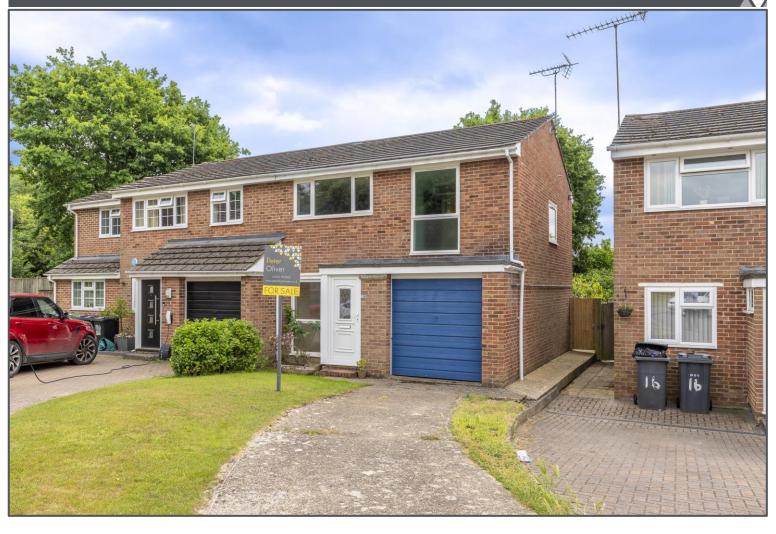

## Peter Oliver

Oaklea Way, Uckfield, TN22 2BL

- Semi-Detached House
- 3 Bedrooms, 1 Bathroom
- Lounge/Diner, Kitchen
- Garage & Driveway
- South Facing Garden
- NO ONWARD CHAIN

**EPC RATING** 

Current: 67 | D Potential: 86 | B Guide Price: £375,000 - £400,000

## Oaklea Way, Uckfield, TN22 2BL

This is a wonderful opportunity to become the proud owner of this 3 bedroom semi-detached house that is being sold for the first time in approximately 50 years. The property benefits from having NO ONWARD CHAIN and offers a wealth of potential to modernise and update creating the ideal project for someone looking to add their own stamp although there is the bonus of a modern boiler that has recently been installed. At first you're welcomed into an entrance porch that opens into the open-plan lounge diner with kitchen arranged to the side. Upstairs are 3 well-proportioned bedrooms served by the family bathroom. Outside to front the property benefits from a driveway that leads to an attached single garage that is ideal for secure storage or has potential to be converted subject to usual planning consents. A side gate leads you through to the bright and sunny south facing rear garden with patio and expanse of lawn and is the ideal entertaining space during the warmer months. The location is extremely convenient being walking distance of Uckfield's bustling high street, mainline train station with direct links to London, and schooling for all ages, whilst also boasting a quiet cul-de-sac position on the favoured Rocks Park development.