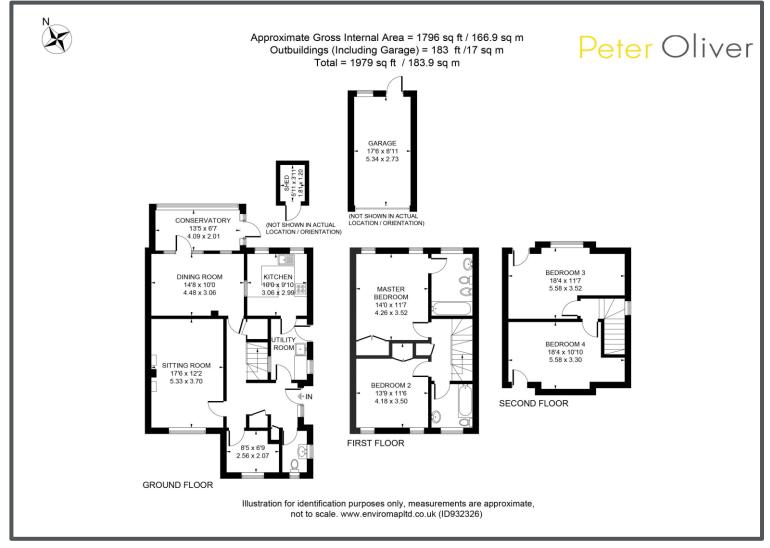

## Regency Close, Uckfield, TN22 1DS

Peter Oliver Homes are delighted to bring to the market this beautiful Sussex Style 4 bedroom semidetached family home which is positioned in a truly convenient location within walking distance of the bustling town centre. Occupying a generous corner plot the front of the property has an enclosed lawned garden with the added feature of a wonderful fishpond, and the rear garden is mostly laid to lawn with a number of delicious fruit trees, a stunning silver birch and a vegetable bed perfect if you wish to grow your own food at home. This attractive home is arranged over 3 floors and is deceptively spacious, perfect for a growing family. The ground floor comprises of a central entrance hallway with a fashionably tiled floor leading onto a handy cloakroom, a versatile study which could be used as a playroom/5<sup>th</sup> bedroom, a characterful sitting room with a large feature fireplace and wood burning stove which has a picturesque outlook onto the front garden. Further in the hallway there is a separate dining room which flows through to the bright conservatory again with a lovely outlook, a modern kitchen with sociable breakfast bar, beautiful stone flooring with underfloor heating and the added bonus of a utility room. Upstairs leading to the first floor is a spacious landing, the master bedroom with en-suite, a further double bedroom and a family bathroom. The second floor provides a further two double bedrooms, so you are not short for space! Outside, the property has a wonderful feature of being positioned within walled gardens and grounds and also has the added benefit of a garage which can be accessed via the garden.