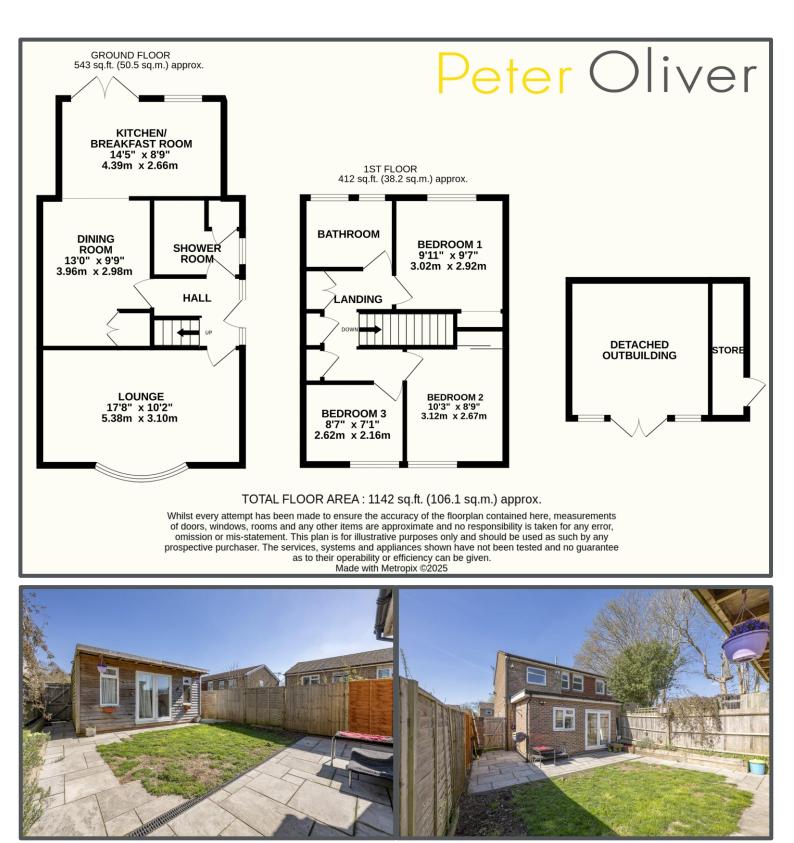

## Campbell Close, Uckfield, TN22 1DR

Extended Semi-Detached House 3 Bedrooms, 2 Bathrooms Lounge, Kitchen/Diner Landscaped Front & Rear Gardens Timber Outbuilding/Store NO ONWARD CHAIN

**Guide Price:** £375,000 - £390,000

## Campbell Close, Uckfield, TN22 1DR

Welcome to this well-presented 3-bedroom semi-detached home, offering a perfect blend of comfort, space, and convenience and the benefit of being sold with NO ONWARD CHAIN. Situated in a quiet residential area, this property boasts a single-storey extension to the rear, enhancing the living space and creating a sociable and inviting atmosphere. Upon entering, you are greeted by a bright and welcoming entrance hall, leading to a convenient downstairs shower room. The large living room is filled with natural light, providing a cosy yet spacious area for relaxation and entertaining. To the rear, the open-plan kitchen/diner is the heart of the home, offering ample space for family gatherings. Patio doors open directly onto the rear garden, perfect for outdoor dining and leisure. Upstairs, the landing benefits from built-in storage cupboards and leads to three wellproportioned bedrooms. There are two double bedrooms and a further single bedroom, ideal as a child's room, guest space, or home office, all of which are served by the family bathroom. Externally, this home features secure front and rear gardens arranged with slabbed patios and lawn, providing plenty of space for children to play. The property also benefits from a very useful detached cabin in the rear garden that creates the ideal summerhouse with a separate store to side. The added bonus of residents' parking is also found at the rear of the garden, ensuring convenience for homeowners and guests alike. This delightful property is perfect for families, first-time buyers, or those looking to upsize, offering a wonderful living space both inside and out. Don't miss the opportunity to make this house your home!