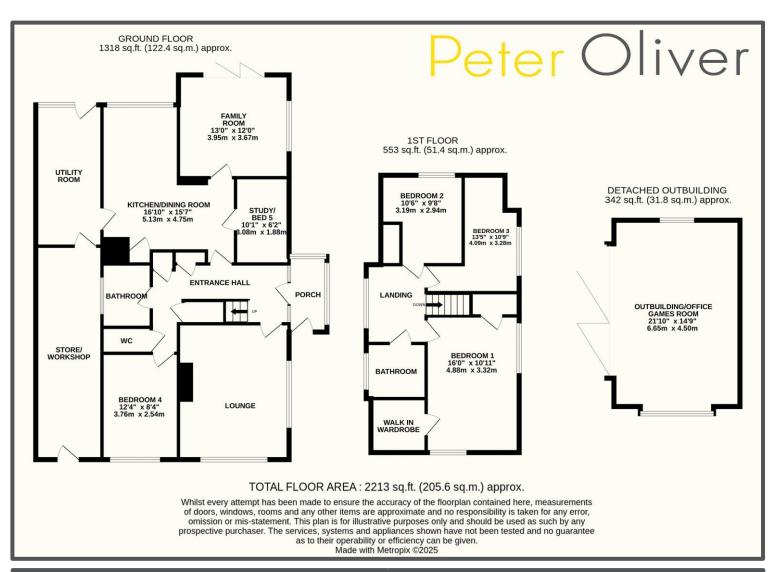

## Peter Oliver

Scotsford Road, Broad Oak, TN21 8UD

3 Reception Rooms

Garage & Driveway

## Scotsford Road, Broad Oak, TN21 8UD

Nestled in the picturesque village of Broad Oak, Heathfield, this beautifully presented 4-bedroom detached chalet bungalow offers a perfect blend of modern living with stunning rural views. The property is set in a tranquil location, not overlooked, and is ideal for those seeking privacy and a peaceful country lifestyle. As you enter the property, you are greeted by a brand-new porch and a welcoming entrance hall. The spacious double-aspect living room features a striking open fireplace, creating a warm and inviting atmosphere. The large kitchen diner is perfect for family meals, offering an abundance of cupboard and worktop space, ideal for those who love to cook and entertain. A separate office provides a dedicated space for work or study, while the snug area with a cozy log burner and bifold doors opens up to the garden, offering a seamless connection between the indoors and outdoors. Additionally, an 18-foot utility room provides plenty of storage space, along with a garage for extra convenience. The ground floor also features a large double bedroom, a downstairs bathroom with shower over bath and an extra separate toilet, offering flexibility for family living or guests. Upstairs, you'll find two well-sized single bedrooms and the principal bedroom, which boasts a luxurious walk-in wardrobe. The family bathroom is beautifully appointed with underfloor heating, ensuring comfort throughout the year. The property continues to impress with a 30 square meter outbuilding in the garden, which offers numerous possibilities. Equipped with multiple electric points & heating, it can be used as a home office, studio, games room, or whatever suits your lifestyle. In the summer and winter the bifold doors can be opened up to enjoy the space even more! The landscaped garden is a highlight, featuring a wood store, high-quality Astroturf, a hot tub, and, most importantly, breathtaking views that stretch for miles – the perfect backdrop for relaxing or entertaining. A generous driveway to the front of the property offers parking for multiple vehicles, and the property is located along a peaceful country lane, further enhancing its appeal. This delightful home offers a perfect balance of modern convenience and country charm, making it an ideal choice for anyone looking to enjoy a serene, private lifestyle with easy access to local amenities.