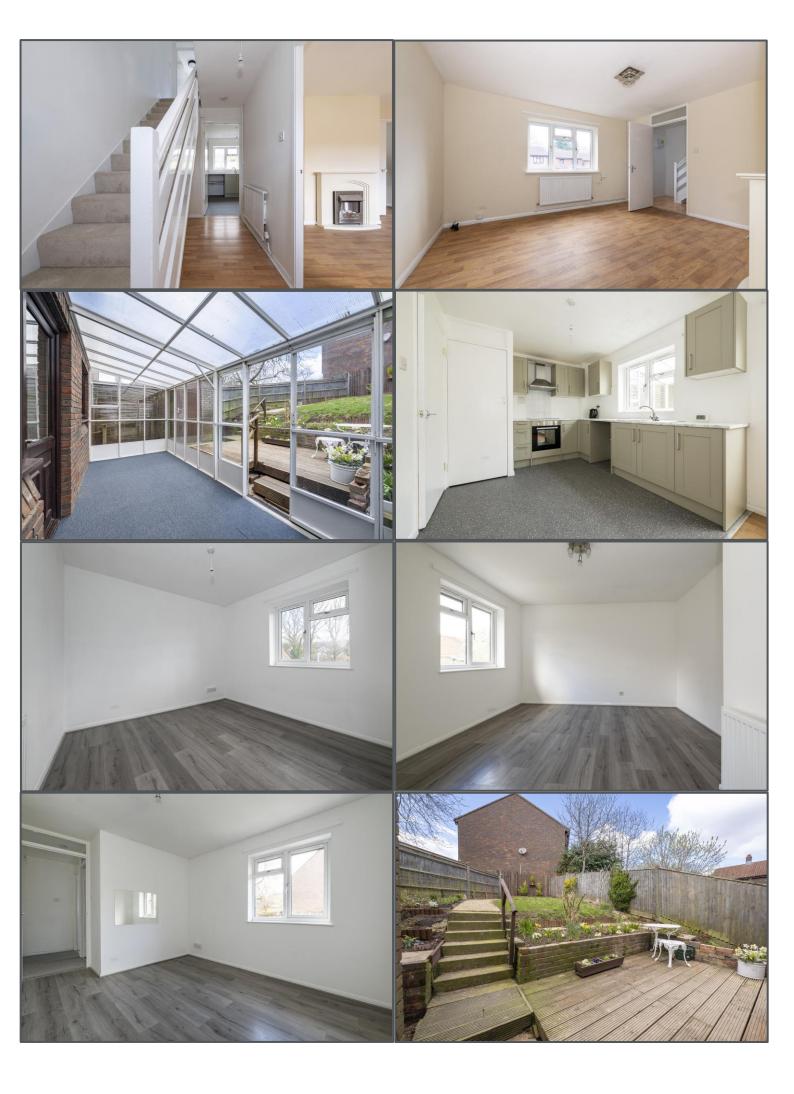

### Leeves Close, Heathfield, TN21 0AW

Nestled in a guiet cul-de-sac just a short walk from Heathfield town centre, this bright and spacious 3-bedroom mid-terraced home offers a perfect blend of comfort and convenience. Upon entering, you are greeted by a welcoming entrance hallway leading to a generously sized living room, filled with natural light. The kitchen/diner boasts a brand-new fitted kitchen with ample cupboard space, perfect for family meals and entertaining. A delightful sunroom at the rear offers additional living space, ideal for relaxing and enjoying views of the garden. Upstairs, the property features two double bedrooms and a further single bedroom, all with plenty of natural light. The family bathroom is well-appointed and designed for convenience. Outside, the lovely garden is a true highlight, featuring a patio area for outdoor dining and a lawn perfect for children or pets to enjoy. Located in a peaceful cul-de-sac with no onward chain, this home is ideal for families, first-time buyers, or investors looking for a move-in-ready property. Don't miss the opportunity to view this bright and inviting home!