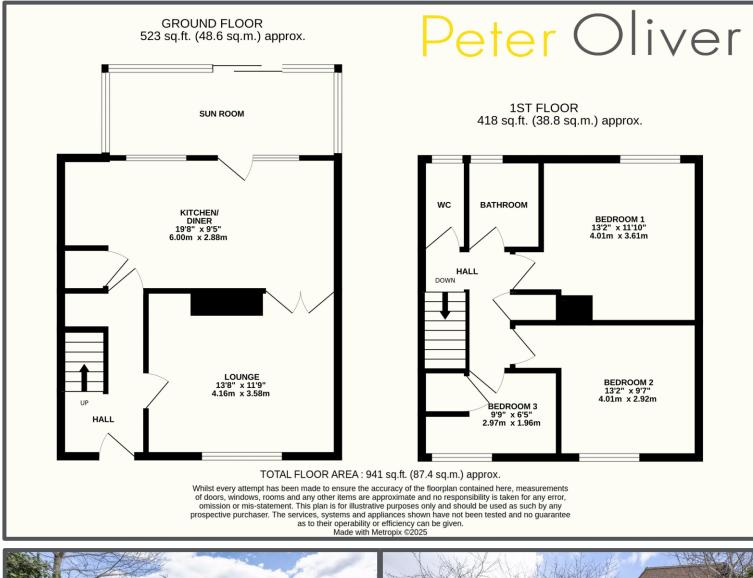

### Leeves Close, Heathfield, TN21 0AW

Nestled in a guiet cul-de-sac just a short walk from Heathfield town centre, this bright and spacious 3-bedroom mid-terraced home offers a perfect blend of comfort and convenience. Upon entering, you are greeted by a welcoming entrance hallway leading to a generously sized living room, filled with natural light. The kitchen/diner boasts a brand-new fitted kitchen with ample cupboard space, perfect for family meals and entertaining. A delightful sunroom at the rear offers additional living space, ideal for relaxing and enjoying views of the garden. Upstairs, the property features two double bedrooms and a further single bedroom, all with plenty of natural light. The family bathroom is well-appointed and designed for convenience. Outside, the lovely garden is a true highlight, featuring a patio area for outdoor dining and a lawn perfect for children or pets to enjoy. Located in a peaceful cul-de-sac with no onward chain, this home is ideal for families, first-time buyers, or investors looking for a move-in-ready property. Don't miss the opportunity to view this bright and inviting home!