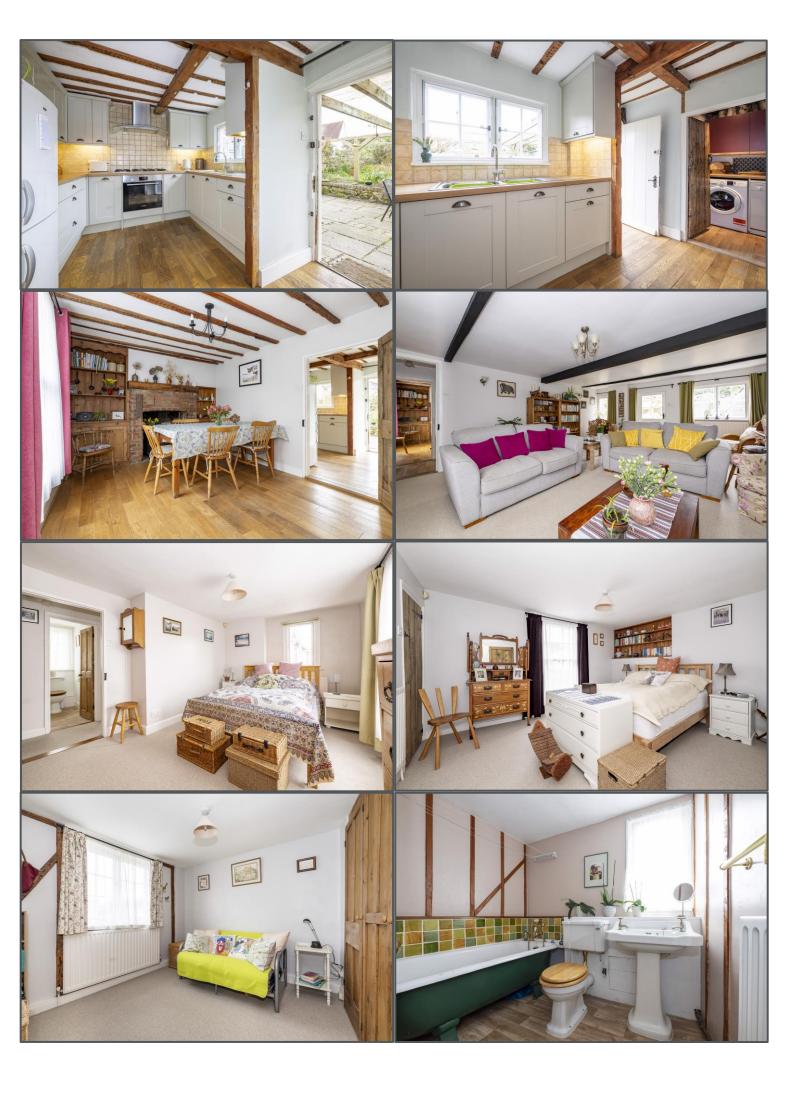

## **EPC RATING**

urrent: Potential: PC Awaited

£700,000

High Street, Uckfield, TN22 1EJ

What a truly impressive and beautifully presented Grade II listed property this is located on the fringes of Uckfield's bustling high street boasting an exceptionally generous cottage style rear garden and two allocated car port parking spaces to rear. This wonderful, detached property was previously configured as two cottages but now forms one very well-proportioned 4-bedroom home. The accommodation on the ground floor comprises a tremendous double aspect lounge with a gorgeous fireplace, a spacious dining room also enjoying an exposed brick fireplace, a modern kitchen boasting a utility and w/c to side. The first floor is arranged with four bedrooms, a family bathroom, and a family shower room. There are some wonderful features throughout this well-presented home including exposed beams and large sash windows. The rear garden is certainly something to shout about given its generous size, particularly as it is located to the edge of the high street made up of a large patio with a well, an expanse of lawn, well stocked flower borders, and the huge bonus of gaining allocated parking to rear accessed via Hughes Way. Properties like this are rare which is why we feel viewings should strongly be considered without hesitation.