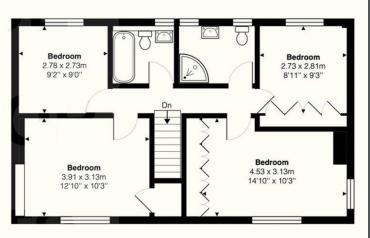

## **EPC RATING**

urrent: Potential: PC Awaited

£700,000

High Street, Uckfield, TN22 1EJ

What a truly impressive and beautifully presented Grade II listed property this is located on the fringes of Uckfield's bustling high street boasting an exceptionally generous cottage style rear garden and two allocated car port parking spaces to rear. This wonderful, detached property was previously configured as two cottages but now forms one very well-proportioned 4-bedroom home. The accommodation on the ground floor comprises a tremendous double aspect lounge with a gorgeous fireplace, a spacious dining room also enjoying an exposed brick fireplace, a modern kitchen boasting a utility and w/c to side. The first floor is arranged with four bedrooms, a family bathroom, and a family shower room. There are some wonderful features throughout this well-presented home including exposed beams and large sash windows. The rear garden is certainly something to shout about given its generous size, particularly as it is located to the edge of the high street made up of a large patio with a well, an expanse of lawn, well stocked flower borders, and the huge bonus of gaining allocated parking to rear accessed via Hughes Way. Properties like this are rare which is why we feel viewings should strongly be considered without hesitation.

Made with Metropix ©2023

First Floor Approx 661 sq ft / 61.4 sq m

TENURE: FREEHOLD COUNCIL TAX BAND: E

MAINTENANCE/SERVICE CHARGE: £150 per year for access to parking

Uckfield: 01825 703000 Crowborough: 01892 489000 Lettings: 01825 701030 Info@peteroliverhomes.co.uk