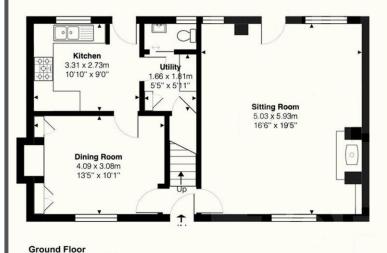

## **EPC RATING**

urrent: Potential: PC Awaited

£700,000

High Street, Uckfield, TN22 1EJ

What a truly impressive and beautifully presented Grade II listed property this is located on the fringes of Uckfield's bustling high street boasting an exceptionally generous cottage style rear garden and two allocated car port parking spaces to rear. This wonderful, detached property was previously configured as two cottages but now forms one very well-proportioned 4-bedroom home. The accommodation on the ground floor comprises a tremendous double aspect lounge with a gorgeous fireplace, a spacious dining room also enjoying an exposed brick fireplace, a modern kitchen boasting a utility and w/c to side. The first floor is arranged with four bedrooms, a family bathroom, and a family shower room. There are some wonderful features throughout this well-presented home including exposed beams and large sash windows. The rear garden is certainly something to shout about given its generous size, particularly as it is located to the edge of the high street made up of a large patio with a well, an expanse of lawn, well stocked flower borders, and the huge bonus of gaining allocated parking to rear accessed via Hughes Way. Properties like this are rare which is why we feel viewings should strongly be considered without hesitation.

## Peter Oliver

Approx 664 sq ft / 61.7 sq m

High Street, Uckfield,

Whilst every attempt has been made to ensure the accuracy of the floorplan contained here, measurements of doors, windows, rooms and any other items are approximate and no responsibility is taken for any error, omission or mis-statement. This plan is for illustrative purposes only and should be used as such by any prospective purchaser. The services, systems and appliances shown have not been tested and no guarantee as to their operability or efficiency can be given.