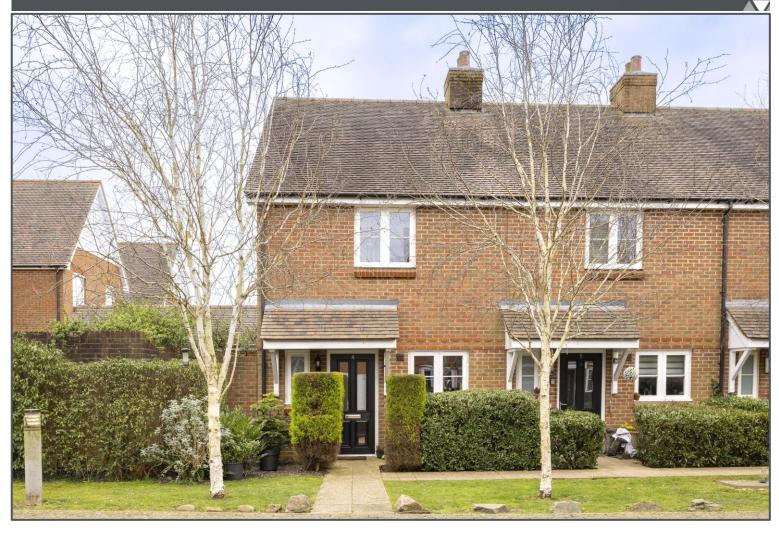

## Peter Oliver

Trug Close, Lewes, BN8 6AF

- Allocated Parking
- Sunny Garden
- Lounge/Diner
- Modern Kitchen
- Village Location

**EPC RATING** 

Current: 75 | C Potential: 89 | B £350,000

Trug Close, Lewes, BN8 6AF

This charming 2-bedroom end-of-terrace house is located in a peaceful, sought-after area of East Hoathly, offering a perfect blend of comfort and convenience. The property benefits from allocated parking which can be accessed via the garden and a welcoming entrance hall with a convenient downstairs WC. The kitchen is well-equipped with space for appliances, ideal for those who enjoy cooking and entertaining. The bright lounge/diner provides a spacious area for relaxation, featuring a large understairs cupboard for extra storage, and double doors that open out onto the sunny garden, perfect for outdoor enjoyment. Upstairs, you'll find two generous double bedrooms, both offering plenty of space and natural light, as well as a family bathroom. Additionally, there is a loft hatch offering potential to extend (subject to planning permission). The garden is a lovely size, mostly laid to lawn, providing a great outdoor space to enjoy and a perfect spot for gardening or alfresco dining. This home is a fantastic opportunity for anyone looking for a peaceful, yet well-connected location with room to grow.