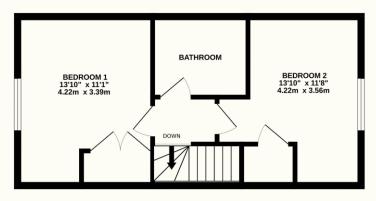

This charming 2-bedroom end-of-terrace house is located in a peaceful, sought-after area of East Hoathly, offering a perfect blend of comfort and convenience. The property benefits from allocated parking which can be accessed via the garden and a welcoming entrance hall with a convenient downstairs WC. The kitchen is well-equipped with space for appliances, ideal for those who enjoy cooking and entertaining. The bright lounge/diner provides a spacious area for relaxation, featuring a large understairs cupboard for extra storage, and double doors that open out onto the sunny garden, perfect for outdoor enjoyment. Upstairs, you'll find two generous double bedrooms, both offering plenty of space and natural light, as well as a family bathroom. Additionally, there is a loft hatch offering potential to extend (subject to planning permission). The garden is a lovely size, mostly laid to lawn, providing a great outdoor space to enjoy and a perfect spot for gardening or alfresco dining. This home is a fantastic opportunity for anyone looking for a peaceful, yet well-connected location with room to grow.

## Peter Oliver

1ST FLOOR 394 sq.ft. (36.6 sq.m.) approx.