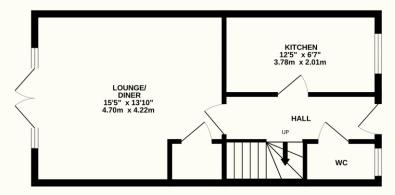

This charming 2-bedroom end-of-terrace house is located in a peaceful, sought-after area of East Hoathly, offering a perfect blend of comfort and convenience. The property benefits from allocated parking which can be accessed via the garden and a welcoming entrance hall with a convenient downstairs WC. The kitchen is well-equipped with space for appliances, ideal for those who enjoy cooking and entertaining. The bright lounge/diner provides a spacious area for relaxation, featuring a large understairs cupboard for extra storage, and double doors that open out onto the sunny garden, perfect for outdoor enjoyment. Upstairs, you'll find two generous double bedrooms, both offering plenty of space and natural light, as well as a family bathroom. Additionally, there is a loft hatch offering potential to extend (subject to planning permission). The garden is a lovely size, mostly laid to lawn, providing a great outdoor space to enjoy and a perfect spot for gardening or alfresco dining. This home is a fantastic opportunity for anyone looking for a peaceful, yet well-connected location with room to grow.

Uckfield: 01825 703000 Crowborough: 01892 489000 Lettings: 01825 701030 Info@peteroliverhomes.co.uk

GROUND FLOOR 394 sq.ft. (36.6 sq.m.) approx.