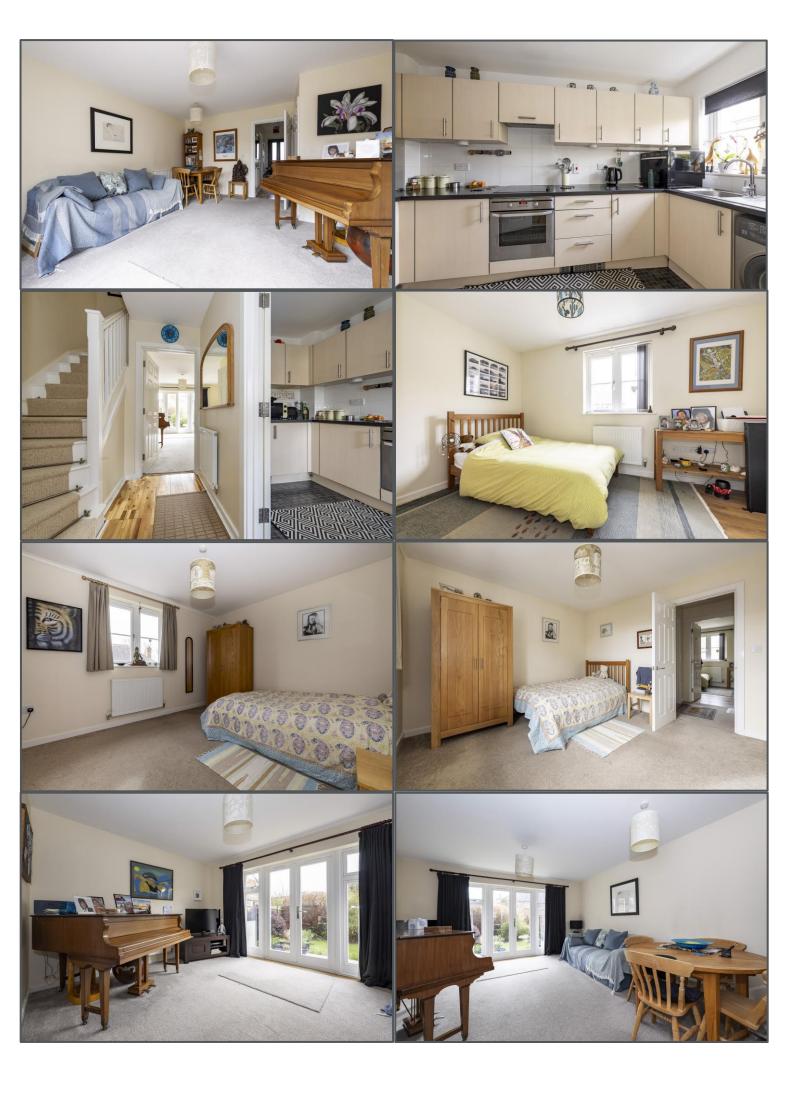

This charming 2-bedroom end-of-terrace house is located in a peaceful, sought-after area of East Hoathly, offering a perfect blend of comfort and convenience. The property benefits from allocated parking which can be accessed via the garden and a welcoming entrance hall with a convenient downstairs WC. The kitchen is well-equipped with space for appliances, ideal for those who enjoy cooking and entertaining. The bright lounge/diner provides a spacious area for relaxation, featuring a large understairs cupboard for extra storage, and double doors that open out onto the sunny garden, perfect for outdoor enjoyment. Upstairs, you'll find two generous double bedrooms, both offering plenty of space and natural light, as well as a family bathroom. Additionally, there is a loft hatch offering potential to extend (subject to planning permission). The garden is a lovely size, mostly laid to lawn, providing a great outdoor space to enjoy and a perfect spot for gardening or alfresco dining. This home is a fantastic opportunity for anyone looking for a peaceful, yet well-connected location with room to grow.