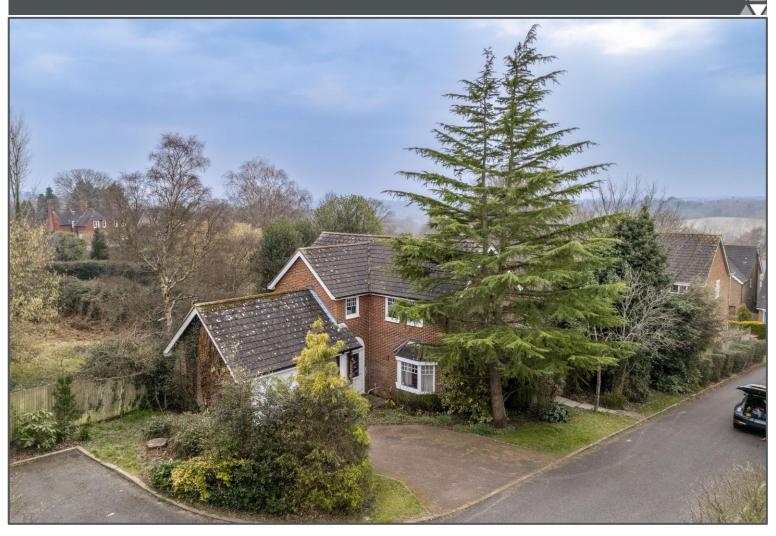

### Nursery Field, Buxted, TN22 4NG

Generous Detached House
4 Bedrooms, 2 Bathrooms
Lounge, Dining Room, Study
Kitchen, Utility, Conservatory
Driveway & Garage
NO ONWARD CHAIN

**EPC RATING** 

Potential

82 | B

### Nursery Field, Buxted, TN22 4NG

A fantastic opportunity to purchase a 4-bedroom detached house, located in a rarely available and highly sought-after area of Buxted. This family home offers a generous amount of space and the potential for modernisation, making it the perfect canvas to create your dream property. The accommodation begins with a welcoming entrance hall, which leads to a convenient cloakroom. The separate kitchen provides ample room for meal preparation, and there's a utility room for added practicality. The spacious dining room is ideal for family meals, while the living room opens out to a bright conservatory, offering an ideal space for relaxing or entertaining. On the first floor, you'll find a generously sized principal bedroom with its own en-suite bathroom, offering a private retreat. Additionally, there are three further well-proportioned bedrooms and a large family bathroom, providing plenty of room for family living. Outside the property features a paved garden, perfect for outdoor dining or simply enjoying the sunshine. The driveway provides off-road parking, leading to a single garage with electric garage door and an attached converted office, offering a versatile space for home working or hobbies. Offered with NO ONWARD CHAIN and in need of modernisation, this home is full of potential and is ready for someone to put their personal stamp on it. Don't miss out on this rare opportunity to acquire a home in this desirable location.