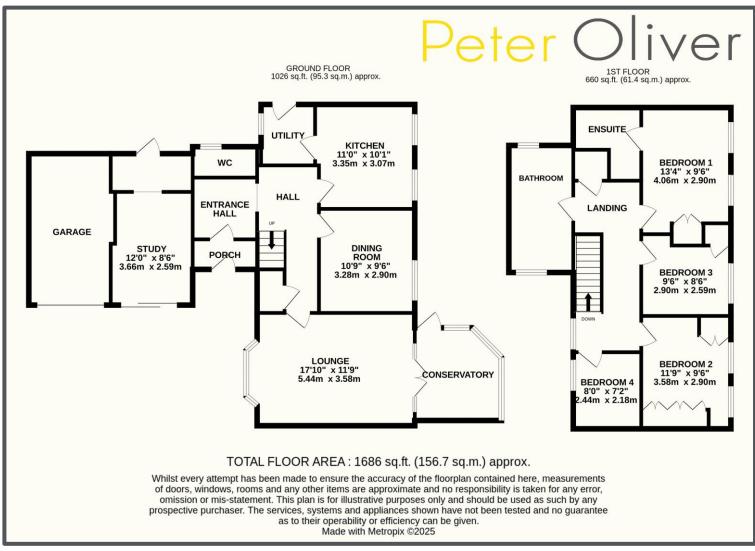

### Nursery Field, Buxted, TN22 4NG

A fantastic opportunity to purchase a 4-bedroom detached house, located in a rarely available and highly sought-after area of Buxted. This family home offers a generous amount of space and the potential for modernisation, making it the perfect canvas to create your dream property. The accommodation begins with a welcoming entrance hall, which leads to a convenient cloakroom. The separate kitchen provides ample room for meal preparation, and there's a utility room for added practicality. The spacious dining room is ideal for family meals, while the living room opens out to a bright conservatory, offering an ideal space for relaxing or entertaining. On the first floor, you'll find a generously sized principal bedroom with its own en-suite bathroom, offering a private retreat. Additionally, there are three further well-proportioned bedrooms and a large family bathroom, providing plenty of room for family living. Outside the property features a paved garden, perfect for outdoor dining or simply enjoying the sunshine. The driveway provides off-road parking, leading to a single garage with electric garage door and an attached converted office, offering a versatile space for home working or hobbies. Offered with NO ONWARD CHAIN and in need of modernisation, this home is full of potential and is ready for someone to put their personal stamp on it. Don't miss out on this rare opportunity to acquire a home in this desirable location.