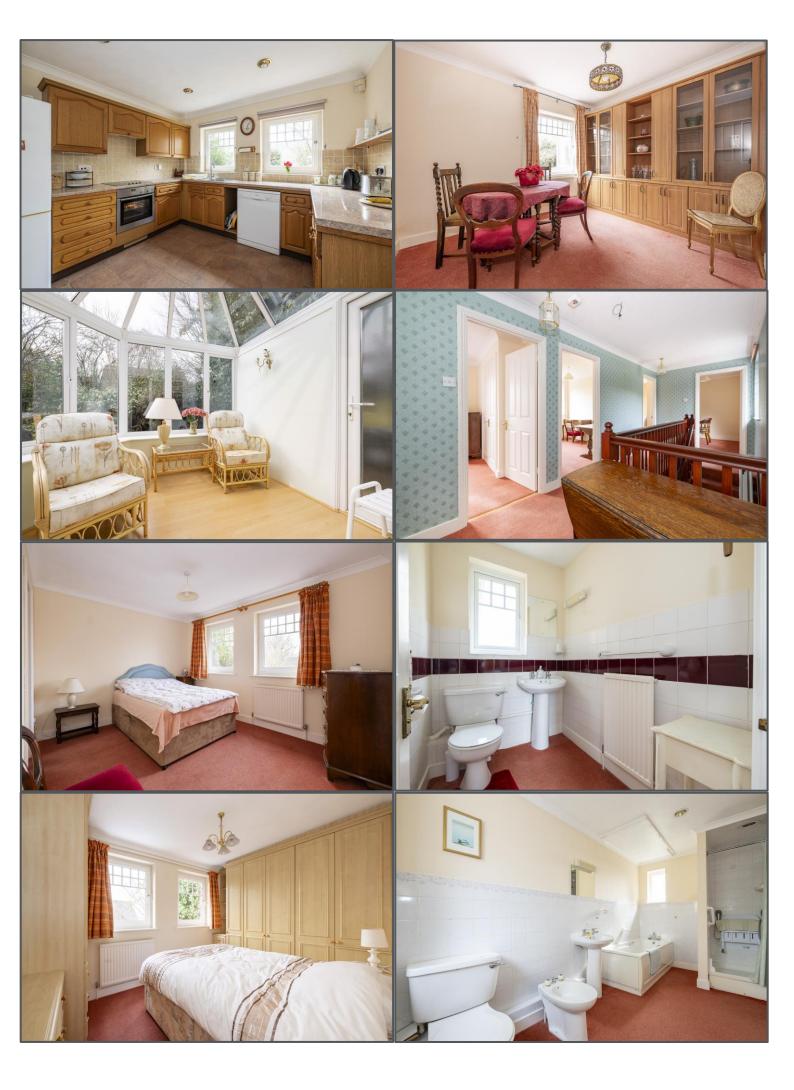

### Nursery Field, Buxted, TN22 4NG

A fantastic opportunity to purchase a 4-bedroom detached house, located in a rarely available and highly sought-after area of Buxted. This family home offers a generous amount of space and the potential for modernisation, making it the perfect canvas to create your dream property. The accommodation begins with a welcoming entrance hall, which leads to a convenient cloakroom. The separate kitchen provides ample room for meal preparation, and there's a utility room for added practicality. The spacious dining room is ideal for family meals, while the living room opens out to a bright conservatory, offering an ideal space for relaxing or entertaining. On the first floor, you'll find a generously sized principal bedroom with its own en-suite bathroom, offering a private retreat. Additionally, there are three further well-proportioned bedrooms and a large family bathroom, providing plenty of room for family living. Outside the property features a paved garden, perfect for outdoor dining or simply enjoying the sunshine. The driveway provides off-road parking, leading to a single garage with electric garage door and an attached converted office, offering a versatile space for home working or hobbies. Offered with NO ONWARD CHAIN and in need of modernisation, this home is full of potential and is ready for someone to put their personal stamp on it. Don't miss out on this rare opportunity to acquire a home in this desirable location.