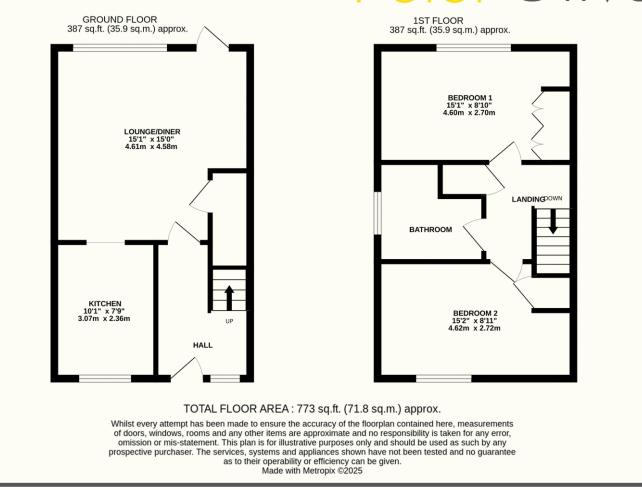

### Field End, Uckfield, TN22 2DJ

This charming two-bedroom semi-detached house is nestled in a quiet cul-de-sac in the desirable area of Maresfield, offering a peaceful and private setting. The property boasts a spacious driveway with ample space for multiple vehicles, complemented by a beautifully designed front garden that adds to the home's appeal. Upon entering, you are greeted by a bright and inviting entrance hall that leads into the heart of the home. The lounge/diner is a spacious and versatile room, providing the perfect setting for both relaxing and entertaining. A door from the lounge/diner opens onto the garden, allowing an abundance of natural light to fill the space. The kitchen is fitted with a range of units and cupboards, offering plenty of storage and workspace. It features a built-in oven, hob, and dishwasher, making it an efficient and practical space for cooking. A large understairs cupboard provides additional storage, ensuring the home remains clutter-free. Upstairs, you'll find two generously sized double bedrooms, perfect for comfortable living. The family bathroom is conveniently located and well-appointed, and there is also an airing cupboard for additional storage. For those needing extra storage, the loft space offers a practical solution. The south-facing rear garden is a real highlight, mainly laid to lawn with neatly planted borders and a patio area perfect for outdoor dining and relaxation. The garden also houses a shed, ideal for storing gardening tools and outdoor equipment. This delightful property combines practicality with charm, offering an excellent opportunity to live in a tranquil location while being within easy reach of local amenities and transport links.