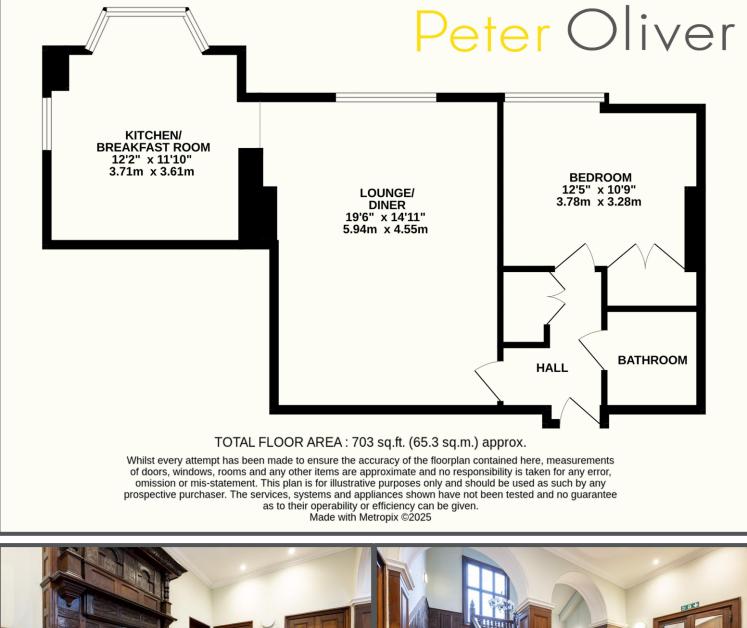

## Rocks Road, Uckfield, TN22 3PU

A beautifully presented 1-bedroom upper floor apartment, situated within the exclusive gated development of Buckswood Grange and bought to the market CHAIN FREE. This development was created from the conversion and refurbishment of a stunning Victorian mansion house and outbuildings, which were once used as a school. Within the development, you will find a mixture of one, two, three, and four-bedroom homes, all set within a unique and historic setting. The apartment itself boasts a large, bright living room featuring a striking fireplace and expansive windows that flood the space with natural light. The spacious kitchen/breakfast room offers the perfect space for dining and cooking, while the generously sized double bedroom provides comfort and tranquility. The family bathroom is well-appointed and finished to a high standard. Additional benefits include a useful storage cupboard and allocated parking. Residents also have access to approximately 3.5 acres of stunning communal gardens, complete with two hard tennis courts, perfect for outdoor leisure. Conveniently located on the rural fringe of the town, this property offers the best of both worlds: a peaceful retreat, yet only half a mile from the town center and its array of amenities.